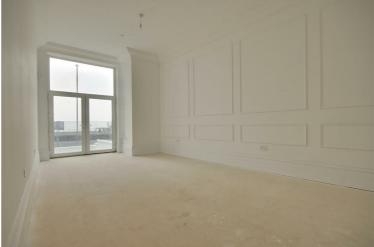

## **KITCHEN** 17'5" x 8'4" (5.31m x 2.54m)

LOUNGE/DINER 26'1" x 12'1" (7.95m x 3.68m)

**BEDROOM ONE** 22'10" x 12'1" (6.96m x 3.68m)

#### **ENSUITE**

**BEDROOM TWO** 14'1" x 11'5" (4.29m x 3.48m)

**BATHROOM** 9'1" x 13'8" (2.77m x 4.17m)