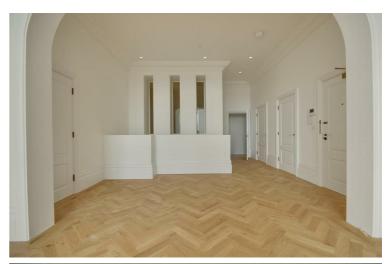

#### **SPECIFICATIONS**

Nude oak parquet flooring Bespoke German Kitchen with Quartz counter tops Neff appliances

bathrooms

sanitaryware

Plush carpeted bedrooms Traditional architectural openings and pillar radiators