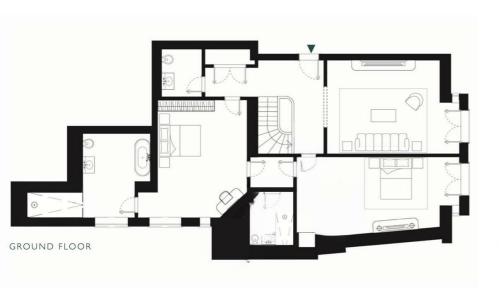

## **KITCHEN** 17'5" x 8'4" (5.31m x 2.54m)

LOUNGE/DINER 26'1" x 12'1" (7.95m x 3.68m)

**BEDROOM ONE** 22'10" x 12'1" (6.96m x 3.68m)

#### **ENSUITE**

**BEDROOM TWO** 14'1" x 11'5" (4.29m x 3.48m)

**BATHROOM** 9'1" x 13'8" (2.77m x 4.17m)