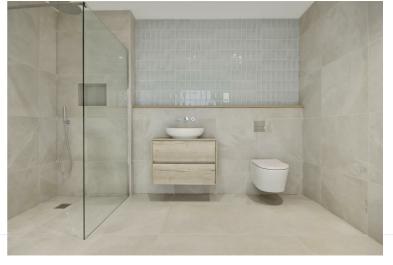

#### **SPECIFICATIONS**

Nude oak parquet flooring Bespoke German Kitchen with Quartz counter tops Neff appliances

bathrooms

sanitaryware

Plush carpeted bedrooms Traditional architectural openings and pillar radiators

#### **ENSUITE**

**BEDROOM TWO** 14'1" x 11'5" (4.29m x 3.48m)

**BATHROOM** 9'1" x 13'8" (2.77m x 4.17m)