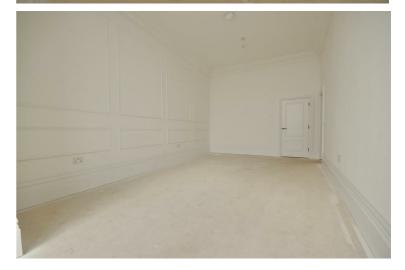

#### **SPECIFICATIONS**

Nude oak parquet flooring Bespoke German Kitchen with Quartz counter tops Neff appliances

bathrooms

sanitaryware

Plush carpeted bedrooms Traditional architectural openings and pillar radiators

## **KITCHEN** 17'5" x 8'4" (5.31m x 2.54m)

LOUNGE/DINER 26'1" x 12'1" (7.95m x 3.68m)

**BEDROOM ONE** 22'10" x 12'1" (6.96m x 3.68m)