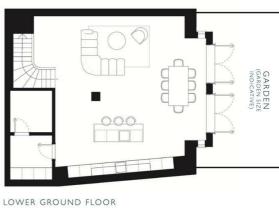

## **KITCHEN** 17'5" x 8'4" (5.31m x 2.54m)

LOUNGE/DINER 26'1" x 12'1" (7.95m x 3.68m)

**BEDROOM ONE** 22'10" x 12'1" (6.96m x 3.68m)

#### **ENSUITE**

**BEDROOM TWO** 14'1" x 11'5" (4.29m x 3.48m)

**BATHROOM** 9'1" x 13'8" (2.77m x 4.17m)