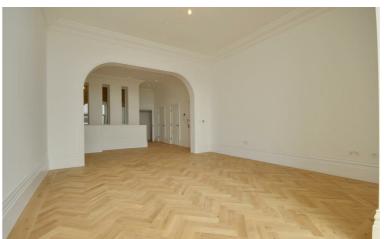

#### **SPECIFICATIONS**

Nude oak parquet flooring Bespoke German Kitchen with Quartz counter tops Neff appliances

bathrooms

sanitaryware

Plush carpeted bedrooms Traditional architectural openings and pillar radiators

## **KITCHEN** 17'5" x 8'4" (5.31m x 2.54m)

LOUNGE/DINER 26'1" x 12'1" (7.95m x 3.68m)

**BEDROOM ONE** 22'10" x 12'1" (6.96m x 3.68m)