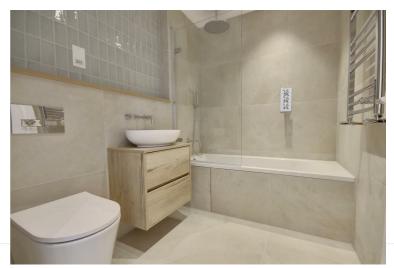

### **SPECIFICATIONS**

flooring Bespoke German Kitchen name document is with Quartz counter tops Neff appliances Claybrook feature tiled offer without the AML bathrooms

Crosswater chrome sanitaryware

Plush carpeted bedrooms Traditional architectural features with arched openings and pillar radiators

### BATHROOM

7'7" x 5'11" (2.31m x 1.80m)