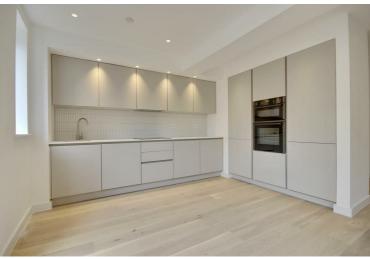

### **SPECIFICATIONS**

flooring Bespoke German Kitchen name document is with Quartz counter tops Neff appliances Claybrook feature tiled offer without the AML bathrooms

Crosswater chrome sanitaryware

Plush carpeted bedrooms Traditional architectural features with arched openings and pillar radiators

#### KITCHEN/LOUNGE/DINERe market and various

19'8" x 18'7" (5.99m x 5.66m)