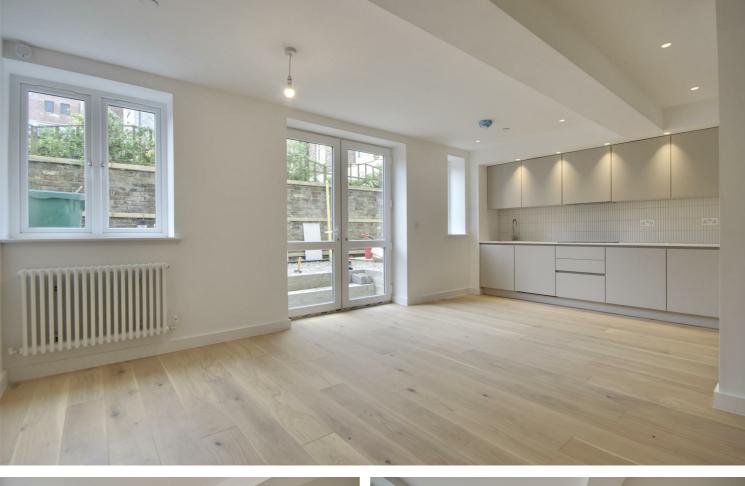

### **SPECIFICATIONS**

flooring Bespoke German Kitchen name document is with Quartz counter tops Neff appliances Claybrook feature tiled offer without the AML bathrooms

Crosswater chrome sanitaryware

Plush carpeted bedrooms Traditional architectural features with arched openings and pillar radiators

#### KITCHEN/LOUNGE/DINERe market and various

19'8" x 18'7" (5.99m x 5.66m)