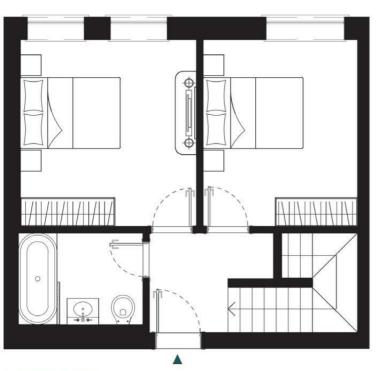

## **BEDROOM ONE**

11'7" x 12'2" (3.53m x 3.71m)

# **BEDROOM TWO**

8'10" x 12'1" (2.69m x 3.68m)

### BATHROOM

7'7" x 5'11" (2.31m x 1.80m)