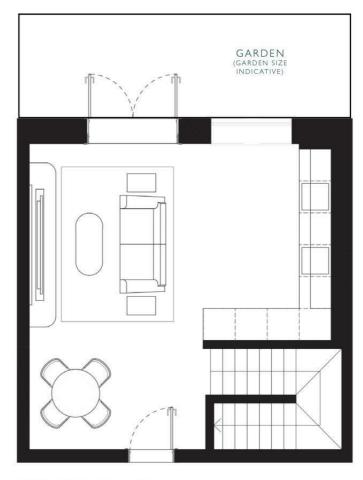

### **SPECIFICATIONS**

flooring Bespoke German Kitchen name document is with Quartz counter tops Neff appliances Claybrook feature tiled offer without the AML bathrooms

Crosswater chrome sanitaryware

Plush carpeted bedrooms Traditional architectural features with arched openings and pillar radiators

#### KITCHEN/LOUNGE/DINERe market and various

19'8" x 18'7" (5.99m x 5.66m)

## **BEDROOM ONE**

11'7" x 12'2" (3.53m x 3.71m)

# **BEDROOM TWO**

8'10" x 12'1" (2.69m x 3.68m)

### BATHROOM

7'7" x 5'11" (2.31m x 1.80m)