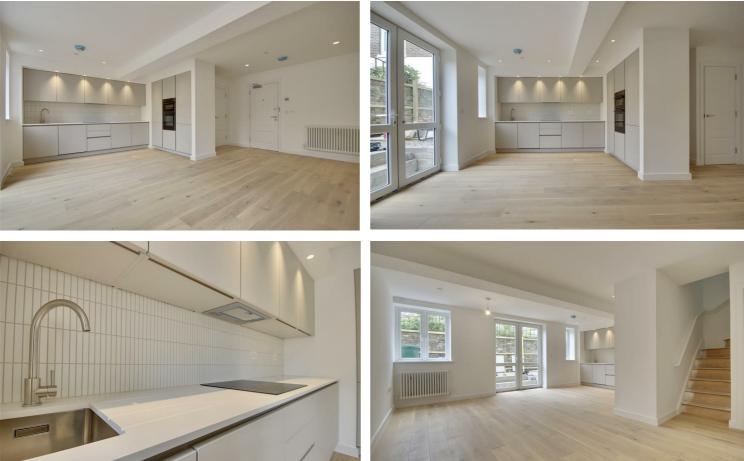

### **SPECIFICATIONS**

flooring Bespoke German Kitchen name document is with Quartz counter tops Neff appliances Claybrook feature tiled offer without the AML bathrooms

Crosswater chrome sanitaryware

Plush carpeted bedrooms Traditional architectural features with arched openings and pillar radiators

#### KITCHEN/LOUNGE/DINERe market and various

19'8" x 18'7" (5.99m x 5.66m)

### BATHROOM

7'7" x 5'11" (2.31m x 1.80m)