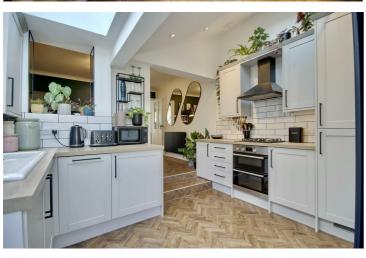

The home itself is the traditional layout for the area. As you kick your shoes off in the small porch area, you'll find a reception room at the front of the home with the stairs splitting the reception areas. The rear reception area opens into the kitchen space creating a nice sociable environment to be enjoyed. This has a lovely finish and skylights allowing light to bellow in. You have access to the

rear garden from this room as well, ideal when the sun shines and you have friends round.

The kitchen is well equipped and leads into the downstairs bathroom like many in the area. With the bathroom being downstairs, you have two genuine double bedrooms, high on the wish list for most buyers. The garden is lovely and low maintenance yet offers enough space to be enjoyed throughout the year.

#### **GROUND FLOOR**

**DINING ROOM** 12'1" x 9'11" (3.68m" x 3.02m")

LOUNGE

12'0" x 9'11" (3.66m" x 3.02m")

KITCHEN 11'6" x 8'10" (3.51m" x 2.69m")

**BATHROOM** 7'2" x 4'11" (2.18m" x 1.50m")

**FIRST FLOOR** 