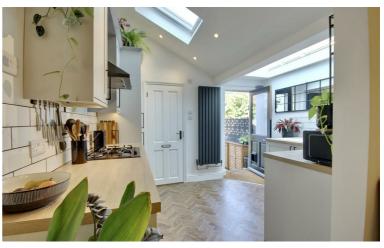

The home itself is the traditional layout for the area. As you kick your shoes off in the small porch area, you'll find a reception room at the front of the home with the stairs splitting the reception areas. The rear reception area opens into the kitchen space creating a nice sociable environment to be enjoyed. This has a lovely finish and skylights allowing light to bellow in. You have access to the

rear garden from this room as well, ideal when the sun shines and you have friends round.

The kitchen is well equipped and leads into the downstairs bathroom like many in the area. With the bathroom being downstairs, you have two genuine double bedrooms, high on the wish list for most buyers. The garden is lovely and low maintenance yet offers enough space to be enjoyed throughout the year.