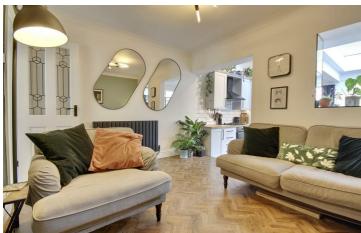

The home itself is the traditional layout for the area. As you kick your shoes off in the small porch area, you'll find a reception room at the front of the home with the stairs splitting the reception areas. The rear reception area opens into the kitchen space creating a nice sociable environment to be enjoyed. This has a lovely finish and skylights allowing light to bellow in. You have access to the

rear garden from this room as well, ideal when the sun shines and you have friends round.

The kitchen is well equipped and leads into the downstairs bathroom like many in the area. With the bathroom being downstairs, you have two genuine double bedrooms, high on the wish list for most buyers. The garden is lovely and low maintenance yet offers enough space to be enjoyed throughout the year.