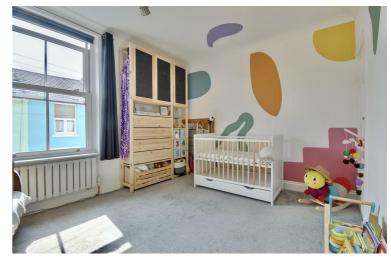

**BEDROOM 1** 12'0" x 10'3" (3.66m" x 3.12m")

**BEDROOM 2** 12'1" x 10'0" (3.68m" x 3.05m")