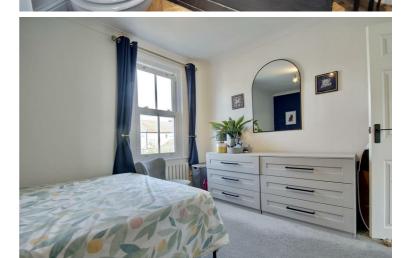

**BEDROOM 1** 12'0" x 10'3" (3.66m" x 3.12m")

**BEDROOM 2** 12'1" x 10'0" (3.68m" x 3.05m")