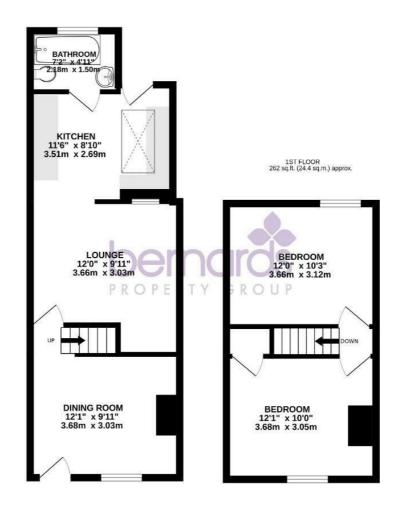

### PROPERTY INFORMATION

#### **GROUND FLOOR**

**DINING ROOM** 12'1" x 9'11" (3.68m" x 3.02m")

LOUNGE

12'0" x 9'11" (3.66m" x 3.02m")

KITCHEN 11'6" x 8'10" (3.51m" x 2.69m")

**BATHROOM** 7'2" x 4'11" (2.18m" x 1.50m")

**FIRST FLOOR** 

**BEDROOM 1** 12'0" x 10'3" (3.66m" x 3.12m")

**BEDROOM 2** 12'1" x 10'0" (3.68m" x 3.05m")

TOTAL FLOOR AREA: 662 sq.ft. (61.5 sq.m.) approx pp has been made to ensure the accuracy of the floorpian contained in r, rooms and any other items are approximate and no responsibility is statement. This plan is for illustrative purposes only and should be us see: The services, systems and appliances shown have not been tested.