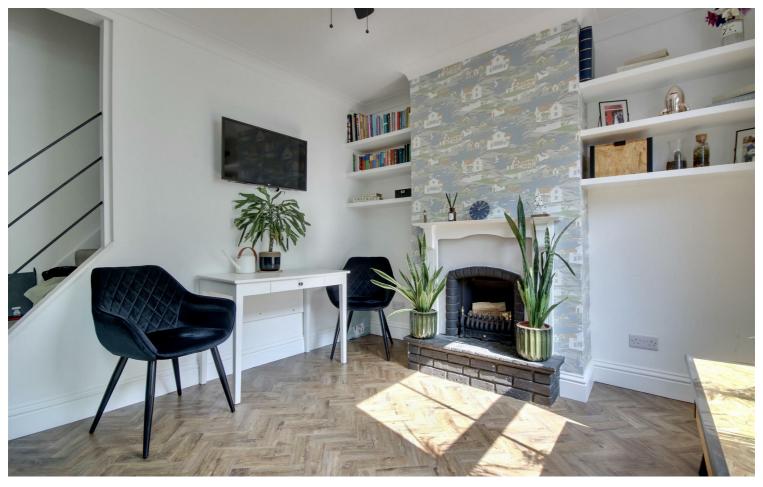

The home itself is the traditional layout for the area. As you kick your shoes off in the small porch area, you'll find a reception room at the front of the home with the stairs splitting the reception areas. The rear reception area opens into the kitchen space creating a nice sociable environment to be enjoyed. This has a lovely finish and skylights allowing light to bellow in. You have access to the

#### **GROUND FLOOR**

**DINING ROOM** 12'1" x 9'11" (3.68m" x 3.02m")

LOUNGE

12'0" x 9'11" (3.66m" x 3.02m")

KITCHEN 11'6" x 8'10" (3.51m" x 2.69m")

**BATHROOM** 7'2" x 4'11" (2.18m" x 1.50m")

**FIRST FLOOR** 