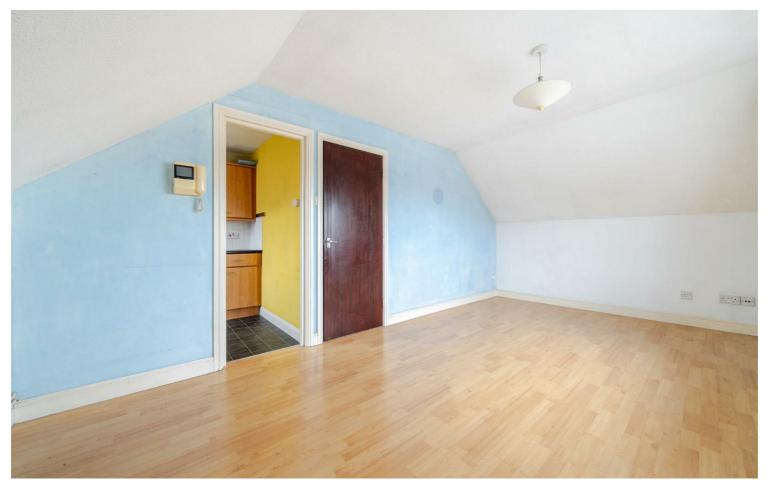

Living Room 17'6" x 9'8" (5.34 x 2.95)

Kitchen 6'9" x 6'6" (2.08 x 1.99)

Bedroom One 11'5" x 9'4" (3.50 x 2.85)

**Bedroom Two** 11'6" x 5'11" (3.51 x 1.82)

**Bathroom** 6'10" x 6'1" (2.09 x 1.87)

Storage Room