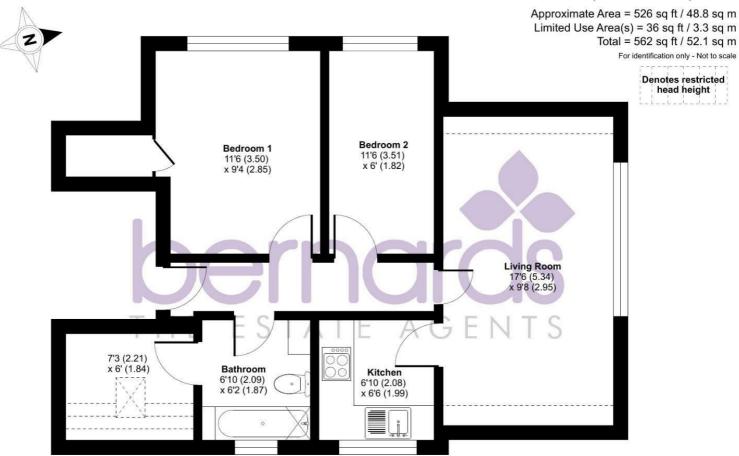

Living Room 17'6" x 9'8" (5.34 x 2.95)

Kitchen 6'9" x 6'6" (2.08 x 1.99)

Bedroom One 11'5" x 9'4" (3.50 x 2.85)

**Bedroom Two** 11'6" x 5'11" (3.51 x 1.82)

**Bathroom** 6'10" x 6'1" (2.09 x 1.87)

Storage Room

7'3" x 6'0" (2.21 x 1.84)

## Albert Road, Southsea, PO5

Floor plan produced in accordance with RICS Property Measurement 2nd Edition, Incorporating International Property Measurement Standards (IPMS2 Residential). © ntchecom 2025. Produced for Bernards Estate and Letting Agents Ltd. REF; 1298131

THIRD FLOOR