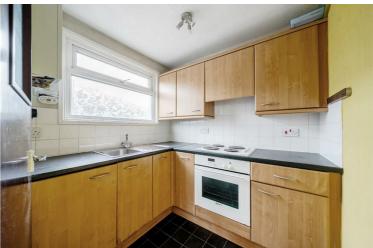

\*\*TWO BEDROOM APARTMENT IN CENTRAL SOUTHSEA WITH PARKING\*\*

We are delighted to bring to market this two bedroom top floor apartment in a sought after central Southsea location with ALLOCATED PARKING.

The property comprises of a lounge, kitchen, bathroom with a

large storage room and two bedrooms. This flat would make a perfect acquisition for first time buyers and investors alike.

Situated on Albert Road, the location of this block could not be more convenient for anyone looking to reside or invest in the heart of Southsea.

Living Room 17'6" x 9'8" (5.34 x 2.95)

Kitchen 6'9" x 6'6" (2.08 x 1.99)

Bedroom One 11'5" x 9'4" (3.50 x 2.85)

**Bedroom Two** 11'6" x 5'11" (3.51 x 1.82)

**Bathroom** 6'10" x 6'1" (2.09 x 1.87)

Storage Room