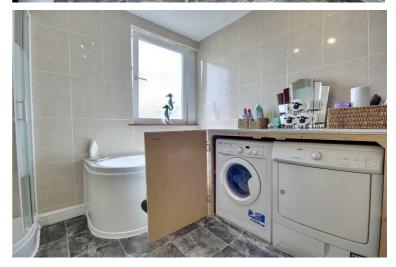

**FIRST FLOOR** 

BEDROOM 1

14'8" x 13'1" (4.47m" x 3.99m")

BEDROOM 2

11'9" x 11'8" (3.58m" x 3.56m")

**BATHROOM** 

10'6" x 9'10" (3.20m" x 3.00m")