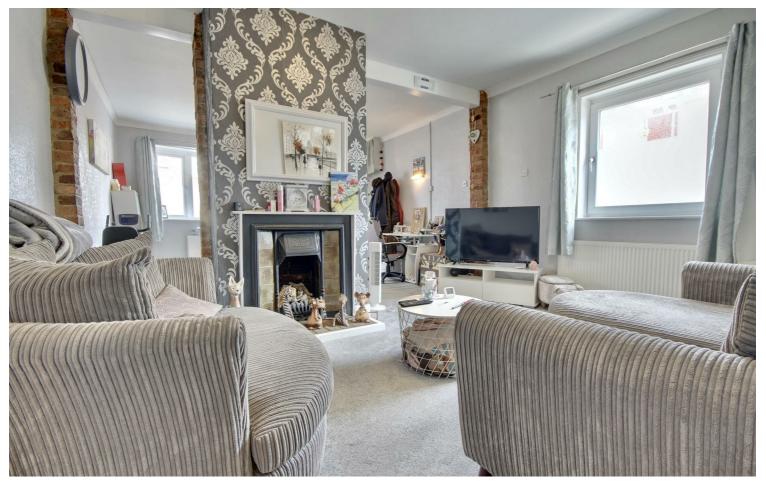

LOW MAINTENANCE GARDEN As you step inside your are greeted by a lovely size reception space with a feature fire place and chimney breast separating a lounge and dining area to use as you wish. A lovely size kitchen is complimented by a lean to area which offers side access in a good size low maintenance garden. This is ideal if you wish to enter the property via

#### **GROUND FLOOR**

**DINING ROOM** 14'9" x 13'10" (4.50m" x 4.22m")

**LOUNGE** 

14'7" x 11'5" (4.45m" x 3.48m")

KITCHEN

10'2" x 9'11" (3.10m" x 3.02m")

LEAN TO

9'8" x 4'1" (2.95m" x 1.24m")