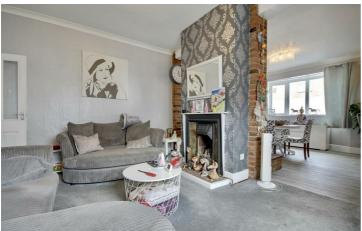

LOW MAINTENANCE GARDEN As you step inside your are greeted by a lovely size reception space with a feature fire place and chimney breast separating a lounge and dining area to use as you wish. A lovely size kitchen is complimented by a lean to area which offers side access in a good size low maintenance garden. This is ideal if you wish to enter the property via

#### **GROUND FLOOR**

**DINING ROOM** 14'9" x 13'10" (4.50m" x 4.22m")

**LOUNGE** 

14'7" x 11'5" (4.45m" x 3.48m")

KITCHEN

10'2" x 9'11" (3.10m" x 3.02m")

LEAN TO

9'8" x 4'1" (2.95m" x 1.24m")