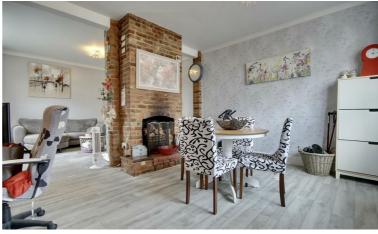

LOW MAINTENANCE GARDEN As you step inside your are greeted by a lovely size reception space with a feature fire place and chimney breast separating a lounge and dining area to use as you wish. A lovely size kitchen is complimented by a lean to area which offers side access in a good size low maintenance garden. This is ideal if you wish to enter the property via

#### **GROUND FLOOR**

**DINING ROOM** 14'9" x 13'10" (4.50m" x 4.22m")

**LOUNGE** 

14'7" x 11'5" (4.45m" x 3.48m")

KITCHEN

10'2" x 9'11" (3.10m" x 3.02m")

LEAN TO

9'8" x 4'1" (2.95m" x 1.24m")