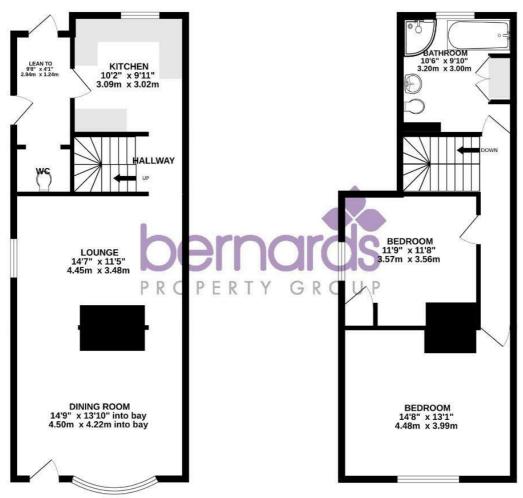

#### **GROUND FLOOR**

**DINING ROOM** 14'9" x 13'10" (4.50m" x 4.22m")

**LOUNGE** 

14'7" x 11'5" (4.45m" x 3.48m")

KITCHEN

10'2" x 9'11" (3.10m" x 3.02m")

LEAN TO

9'8" x 4'1" (2.95m" x 1.24m")

**FIRST FLOOR** 

BEDROOM 1

14'8" x 13'1" (4.47m" x 3.99m")

BEDROOM 2

11'9" x 11'8" (3.58m" x 3.56m")

**BATHROOM** 

10'6" x 9'10" (3.20m" x 3.00m")

TOTAL FLOOR AREA: 1044 sq.ft. (97.0 sq.m.) approx.
Whits every attempt has been made to ensure the accuracy of the thoughout contained here, measurements of doors, windows, nooms and any other thems are approximate and no reapportability is taken for any error, prospective purchaser. The services, systems and appliances shown have not been tested and no guarantee as to their periorability or efficiency can be given.