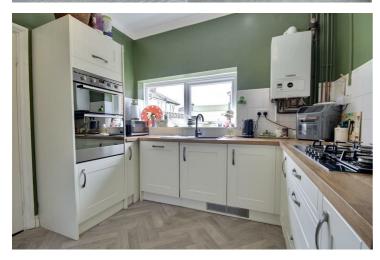

LOW MAINTENANCE GARDEN As you step inside your are greeted by a lovely size reception space with a feature fire place and chimney breast separating a lounge and dining area to use as you wish. A lovely size kitchen is complimented by a lean to area which offers side access in a good size low maintenance garden. This is ideal if you wish to enter the property via

#### **GROUND FLOOR**

**DINING ROOM** 14'9" x 13'10" (4.50m" x 4.22m")

**LOUNGE** 

14'7" x 11'5" (4.45m" x 3.48m")

KITCHEN

10'2" x 9'11" (3.10m" x 3.02m")

LEAN TO

9'8" x 4'1" (2.95m" x 1.24m")