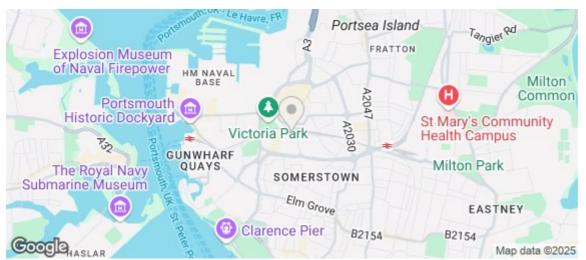

The location is a stones throw from Portsmouth's main train station and is in walking distance to the University of Portsmouth, city centre and the popular Guildhall Walk strip of bars and restaurants.