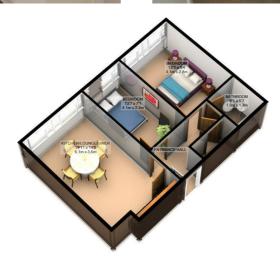

Please note that the floorplan indicates the example layout, actual layout may vary

Situated perfectly for students or professionals

Call today to arrange a viewing 02392 864 974 www.bernardsestates.co.uk

TOTAL APPROX. FLOOR AREA 551 SQ.FT. (51.1 SQ.M.)

For illustrative purposes only. Decorative finishes, fixtures, fittings and furnishings do not represent the current state of the property. Measurements are approximate. Not to scale Made with Metropix @2018