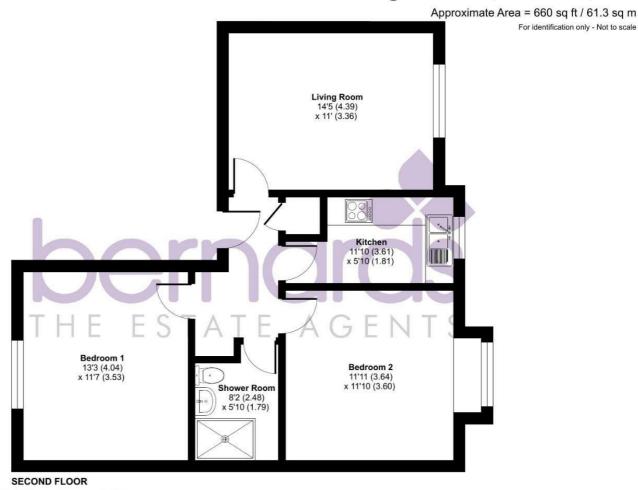

LOUNGE 14'4" x 11'0" (4.39 x 3.36)

**KITCHEN** 11'10" x 5'11" (3.61 x 1.81)

BEDROOM ONE 13'3" x 11'6" (4.04 x 3.53)

**BEDROOM TWO** 11'11" x 11'9" (3.64 x 3.60)

SHOWER ROOM

### Landguard Road, Southsea, PO4

Floor plan produced in accordance with RICS Property Measurement 2nd Edition, Incorporating International Property Measurement Standards (IPMS2 Residential). © nichecom 2025. Produced for Bernards Estate and Letting Agents Ltd. REF; 1294298