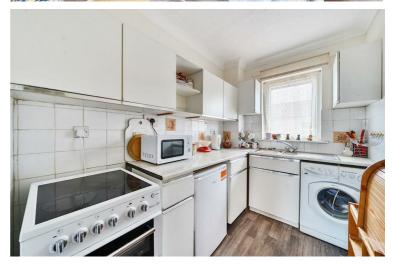

The property comprises a large living room with a separate fitted

kitchen, two good size double bedrooms and a three piece shower room. All rooms are flooded with natural light providing a light and airy feel which only enhances the size on offer.

LOUNGE 14'4" x 11'0" (4.39 x 3.36)

**KITCHEN** 11'10" x 5'11" (3.61 x 1.81)

BEDROOM ONE 13'3" x 11'6" (4.04 x 3.53)

**BEDROOM TWO** 11'11" x 11'9" (3.64 x 3.60)

SHOWER ROOM