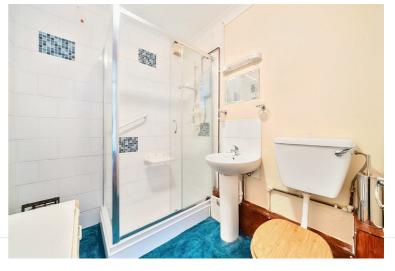

The property comprises a large living room with a separate fitted

kitchen, two good size double bedrooms and a three piece shower room. All rooms are flooded with natural light providing a light and airy feel which only enhances the size on offer.

LOUNGE 14'4" x 11'0" (4.39 x 3.36)

**KITCHEN** 11'10" x 5'11" (3.61 x 1.81)

BEDROOM ONE 13'3" x 11'6" (4.04 x 3.53)

**BEDROOM TWO** 11'11" x 11'9" (3.64 x 3.60)

SHOWER ROOM