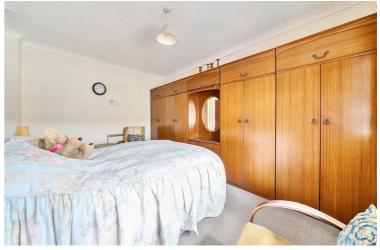

The property comprises a large living room with a separate fitted

kitchen, two good size double bedrooms and a three piece shower room. All rooms are flooded with natural light providing a light and airy feel which only enhances the size on offer.

LOUNGE 14'4" x 11'0" (4.39 x 3.36)

**KITCHEN** 11'10" x 5'11" (3.61 x 1.81)

BEDROOM ONE 13'3" x 11'6" (4.04 x 3.53)

**BEDROOM TWO** 11'11" x 11'9" (3.64 x 3.60)

SHOWER ROOM