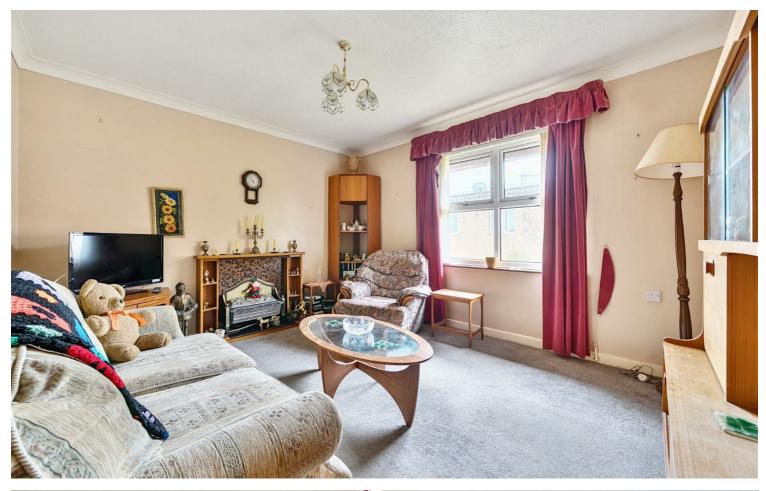

The property comprises a large living room with a separate fitted

kitchen, two good size double bedrooms and a three piece shower room. All rooms are flooded with natural light providing a light and airy feel which only enhances the size on offer.