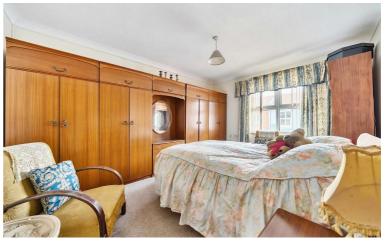

The property comprises a large living room with a separate fitted

kitchen, two good size double bedrooms and a three piece shower room. All rooms are flooded with natural light providing a light and airy feel which only enhances the size on offer.

LOUNGE 14'4" x 11'0" (4.39 x 3.36)

**KITCHEN** 11'10" x 5'11" (3.61 x 1.81)

BEDROOM ONE 13'3" x 11'6" (4.04 x 3.53)

**BEDROOM TWO** 11'11" x 11'9" (3.64 x 3.60)

SHOWER ROOM