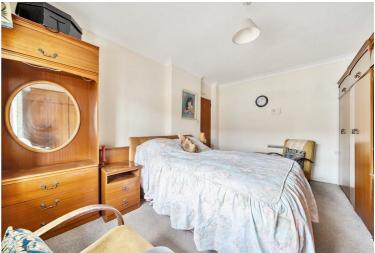

The property comprises a large living room with a separate fitted

kitchen, two good size double bedrooms and a three piece shower room. All rooms are flooded with natural light providing a light and airy feel which only enhances the size on offer.

LOUNGE 14'4" x 11'0" (4.39 x 3.36)

**KITCHEN** 11'10" x 5'11" (3.61 x 1.81)

BEDROOM ONE 13'3" x 11'6" (4.04 x 3.53)

**BEDROOM TWO** 11'11" x 11'9" (3.64 x 3.60)

SHOWER ROOM