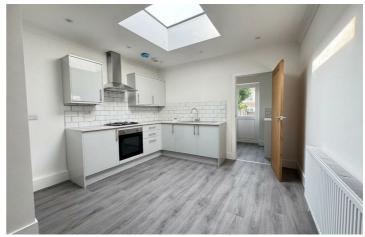

Upon entering, you will be greeted by a welcoming reception room that has been tastefully redecorated throughout, featuring new carpets and a fresh coat of paint that enhances the overall appeal. The heart of the home is undoubtedly the brand new kitchen, which has been thoughtfully designed to cater to all your culinary needs. It seamlessly flows with the additional reception room and has a skylight allowing natural light to flood through.