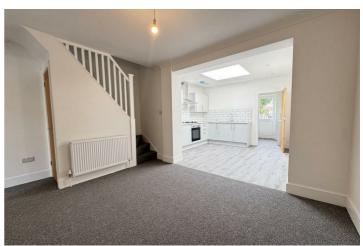

Upon entering, you will be greeted by a welcoming reception room that has been tastefully redecorated throughout, featuring new carpets and a fresh coat of paint that enhances the overall appeal. The heart of the home is undoubtedly the brand new kitchen, which has been thoughtfully designed to cater to all your culinary needs. It seamlessly flows with the additional reception room and has a skylight allowing natural light to flood through.