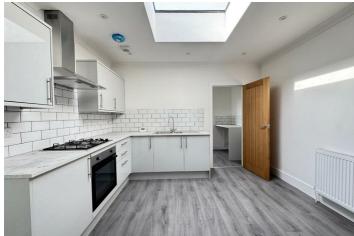

Upon entering, you will be greeted by a welcoming reception room that has been tastefully redecorated throughout, featuring new carpets and a fresh coat of paint that enhances the overall appeal. The heart of the home is undoubtedly the brand new kitchen, which has been thoughtfully designed to cater to all your culinary needs. It seamlessly flows with the additional reception room and has a skylight allowing natural light to flood through.