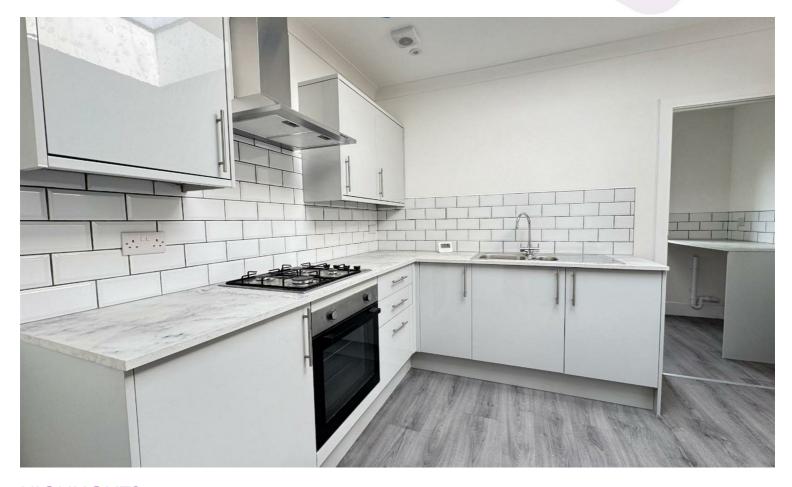

Upon entering, you will be greeted by a welcoming reception room that has been tastefully redecorated throughout, featuring new carpets and a fresh coat of paint that enhances the overall appeal. The heart of the home is undoubtedly the brand new kitchen, which has been thoughtfully designed to cater to all your culinary needs. It seamlessly flows with the additional reception room and has a skylight allowing natural light to flood through.