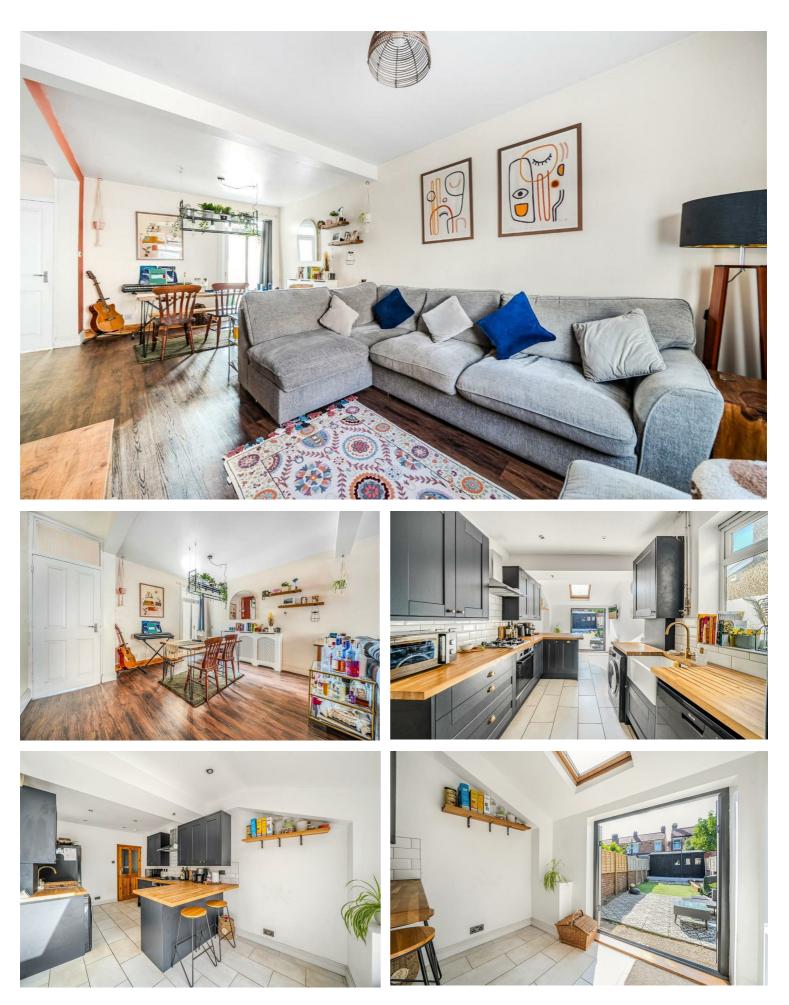

A fabulous size lounge diner greets you as you enter and offers an abundance of

space for both sofas and a large dining table. The kitchen sits at the rear and is a superb example of what can be created with the right eye for detail.

#### Lounge/ Dining Room 22'4" x 13'1" (6.82 x 4.01)

**Kitchen** 18'9" x 8'3" (5.74 x 2.54)

Bedroom One 13'1" x 10'11" (3.99 x 3.34)

**Bedroom Two** 10'11" x 9'11" (3.33 x 3.04)