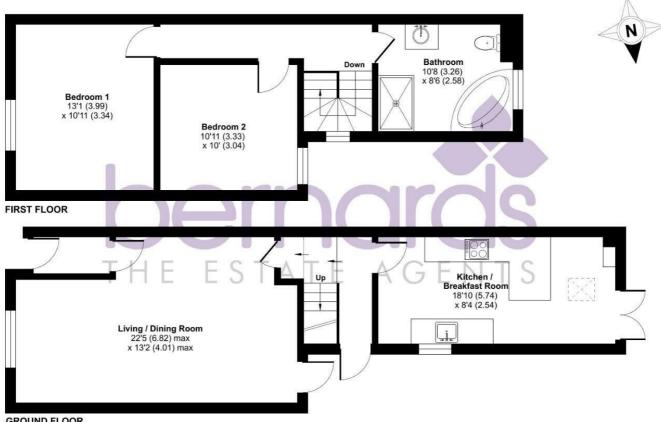

#### Lounge/ Dining Room 22'4" x 13'1" (6.82 x 4.01)

**Kitchen** 18'9" x 8'3" (5.74 x 2.54)

Bedroom One 13'1" x 10'11" (3.99 x 3.34)

**Bedroom Two** 10'11" x 9'11" (3.33 x 3.04)

#### Bathroom

10'8" x 8'5" (3.26 x 2.58)

### **Brompton Road, Southsea, PO4**

Approximate Area = 942 sq ft / 87.5 sq m For identification only - Not to scale

**GROUND FLOOR** 

(Î

Floor plan produced in accordance with RICS Property Measurement 2nd Edition, Incorporating International Property Measurement Standards (IPMS2 Residential), ©ntchecom 2025. Produced for Bernards Estate and Letting Agents Ltd. REF: 1287615