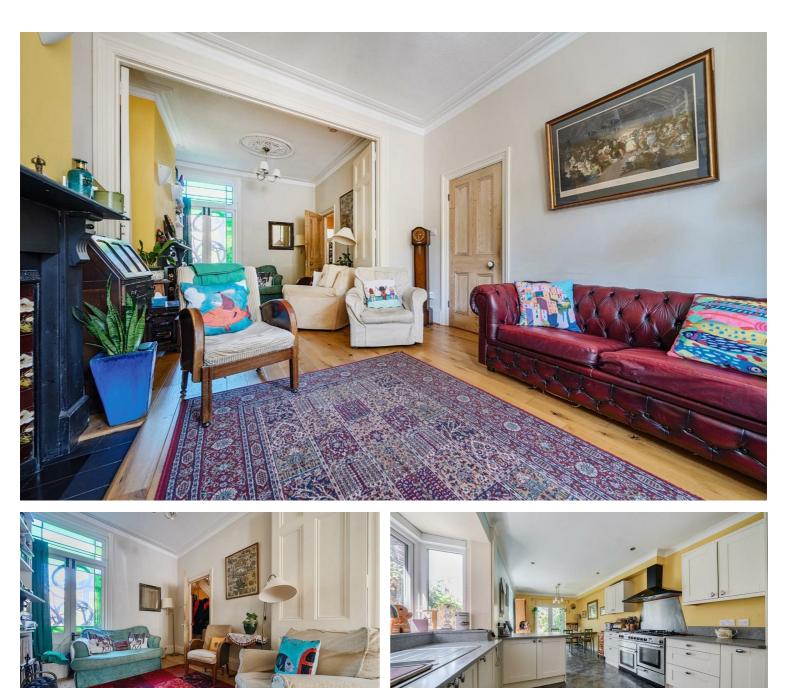

As you step through the door you are greeted by a lovely entrance hall which then leads into a great size lounge, ideal for retiring into the evening after a busy day. The back of the ground floor opens up into a wonderful size kitchen / diner which seems to be a must have for any family. A downstairs WC only adds to the appeal. On the first floor you are greeted by 4 good size bedrooms, again ideal if you have a large family, regularly host guests or need a work from home space. The top floor has been converted into a lovely size master bedroom with en-suite facilities on hand. A pleasant size garden completes a wonderful set.

#### LIVING ROOM

14'10" x 12'1" (4.52m" x 3.68m")

LIVING ROOM 11'11" x 9'10" (3.63m" x 3.00m")

WC KITCHEN / DINER 25'8" x 10'0" (7.82m" x 3.05m")