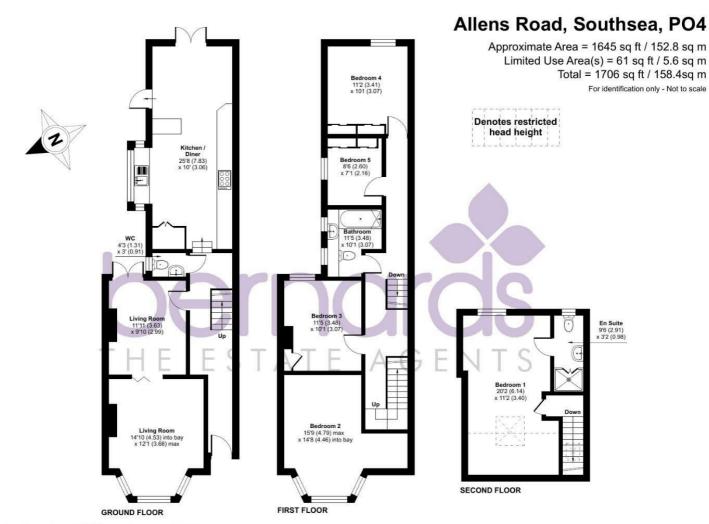

# PROPERTY INFORMATION

## **GROUND FLOOR**

#### LIVING ROOM

14'10" x 12'1" (4.52m" x 3.68m")

LIVING ROOM 11'11" x 9'10" (3.63m" x 3.00m")

WC KITCHEN / DINER 25'8" x 10'0" (7.82m" x 3.05m")

## FIRST FLOOR

BEDROOM 2 15'9" x 14'8" (4.80m" x 4.47m")

BEDROOM 3 11'5" x 10'1" (3.48m" x 3.07m")

BATHROOM 11'5" x 10'1" (3.48m" x 3.07m")

BEDROOM 5 8'8" x 7'1" (2.64m" x 2.16m")

BEDROOM 4 11'2" x 10'1" (3.40m" x 3.07m")

## SECOND FLOOR

BEDROOM 1 20'2" x 11'2" (6.15m" x 3.40m")

#### **EN-SUITE SHOWER ROOM**

Anti-Money Laundering (AML) Bernards Estate agents have a legal obligation to complete anti-money laundering checks. The AML check should be completed in branch. Please call the office to book an AML check if you would like to make an offer on this property. Please note the AML check includes taking a copy of the two forms of identification for each purchaser. A proof of address and proof of name document is required. Please note we cannot put forward an offer without the AML check being completed