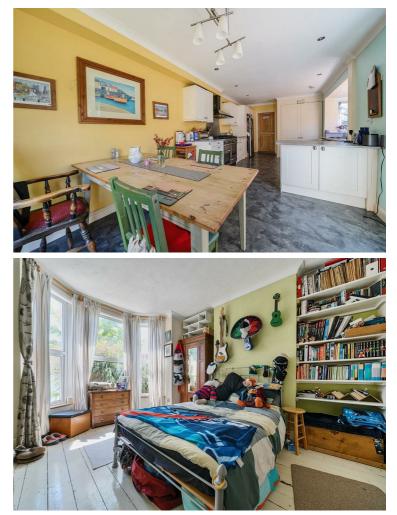

As you step through the door you are greeted by a lovely entrance hall which then leads into a great size lounge, ideal for retiring into the evening after a busy day. The back of the ground floor opens up into a wonderful size kitchen / diner which seems to be a must have for any family. A downstairs WC only adds to the appeal. On the first floor you are greeted by 4 good size bedrooms, again ideal if you have a large family, regularly host guests or need a work from home space. The top floor has been converted into a lovely size master bedroom with en-suite facilities on hand. A pleasant size garden completes a wonderful set.

## FIRST FLOOR

BEDROOM 2 15'9" x 14'8" (4.80m" x 4.47m")

BEDROOM 3 11'5" x 10'1" (3.48m" x 3.07m")

BATHROOM 11'5" x 10'1" (3.48m" x 3.07m")

BEDROOM 5 8'8" x 7'1" (2.64m" x 2.16m")

BEDROOM 4 11'2" x 10'1" (3.40m" x 3.07m")