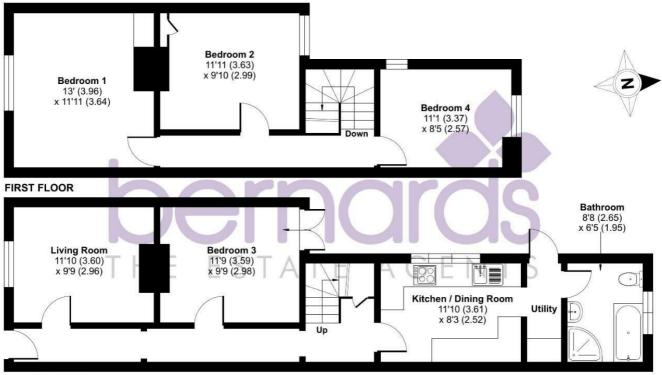

#### Lounge

11'9" x 9'8" (3.60 x 2.96) Kitchen

11'10" x 8'3" (3.61 x 2.52)

**Bathroom** 8'8" x 6'4" (2.65 x 1.95)

Bedroom One 12'11" x 11'11" (3.96 x 3.64)

**Bedroom Two** 11'10" x 9'9" (3.63 x 2.99)

**Bedroom Three** 11'9" x 9'9" (3.59 x 2.98)

**Bedroom Four** 11'0" x 18'3" (3.37 x 5.57)

Garage

Scan here to see all our properties for sale and rent

### **Telephone Road, Southsea, PO4**

Approximate Area = 1016 sq ft / 94.3 sq m For identification only - Not to scale

**GROUND FLOOR** 

Ô

Floor plan produced in accordance with RICS Property Measurement 2nd Edition, Incorporating International Property Measurement Standards (IPMS2 Residential). © ntchecom 2025. Produced for Bernards Estate and Letting Agents Ltd. REF: 1279950