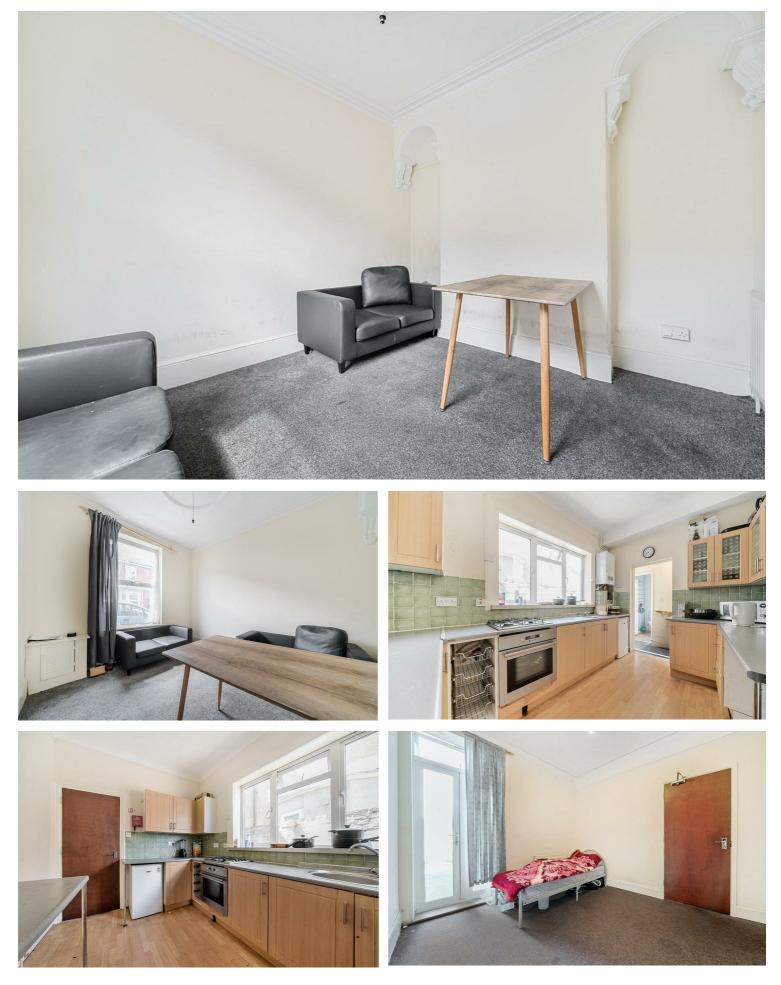

This four bedroom HMO is currently

let but also offers the option of vacant possession for the new owner. The property boasts four good size bedrooms with a four piece bathroom and fitted kitchen along with a good size living room.

#### Lounge

11'9" x 9'8" (3.60 x 2.96) Kitchen

11'10" x 8'3" (3.61 x 2.52)

**Bathroom** 8'8" x 6'4" (2.65 x 1.95)

Bedroom One 12'11" x 11'11" (3.96 x 3.64)

**Bedroom Two** 11'10" x 9'9" (3.63 x 2.99)

**Bedroom Three** 11'9" x 9'9" (3.59 x 2.98)