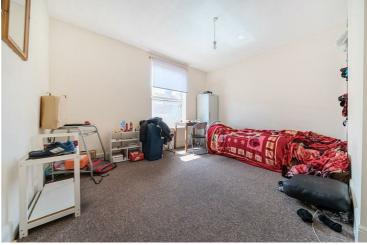

#### Lounge

11'9" x 9'8" (3.60 x 2.96) Kitchen

11'10" x 8'3" (3.61 x 2.52)

**Bathroom** 8'8" x 6'4" (2.65 x 1.95)

Bedroom One 12'11" x 11'11" (3.96 x 3.64)

**Bedroom Two** 11'10" x 9'9" (3.63 x 2.99)

**Bedroom Three** 11'9" x 9'9" (3.59 x 2.98)

**Bedroom Four** 11'0" x 18'3" (3.37 x 5.57)

Garage

Scan here to see all our properties for sale and rent