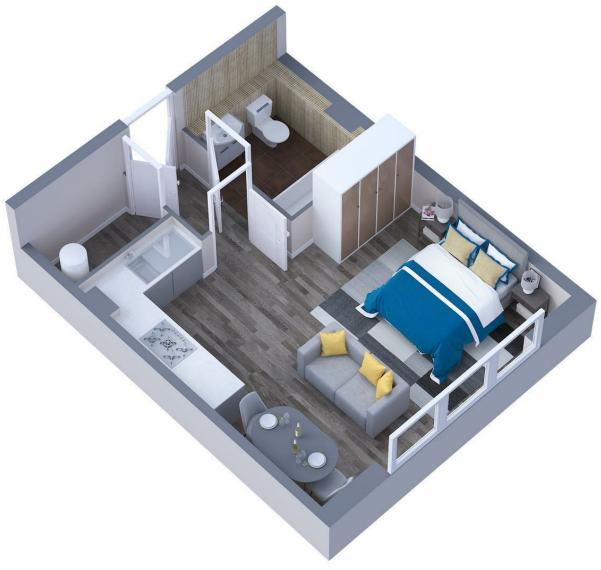

If you are looking for an opulent, spacious studio apartment with full height, floor to ceiling windows which allow light to flood into For further information or to discuss your the apartment. These apartments offer you the apartment with a comfortable double bed, and site permanently to assist you. sofa, or the opportunity to create your own

environment by furnishing yourself. Whether you choose furnished or unfurnished all units have the added benefit of built in wardrobes. of Portsmouth's vibrant city. Adjacent to Each apartment also comes with its own, private en-suite bathroom, complete with bath and waterfall shower. All our flats have their own modern kitchen, with a washer/dryer, fridge/freezer, dishwasher and plenty of space to relax in front of the wonderful views. Looking out across the city or the sea? Choose an apartment on the higher floors – the sights are stunning from the upper floors, they have some of the most spectacular views in the city and offer a real feeling of privacy and