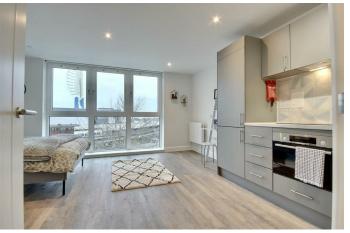

If you are looking for an opulent, spacious studio apartment with full height, floor to ceiling windows which allow light to flood into For further information or to discuss your the apartment. These apartments offer you the apartment with a comfortable double bed, and site permanently to assist you. sofa, or the opportunity to create your own

environment by furnishing yourself. Whether you choose furnished or unfurnished all units have the added benefit of built in wardrobes. of Portsmouth's vibrant city. Adjacent to Each apartment also comes with its own, private en-suite bathroom, complete with bath and waterfall shower. All our flats have their own modern kitchen, with a washer/dryer, fridge/freezer, dishwasher and plenty of space to relax in front of the wonderful views. Looking out across the city or the sea? Choose an apartment on the higher floors – the sights are stunning from the upper floors, they have some of the most spectacular views in the city and offer a real feeling of privacy and