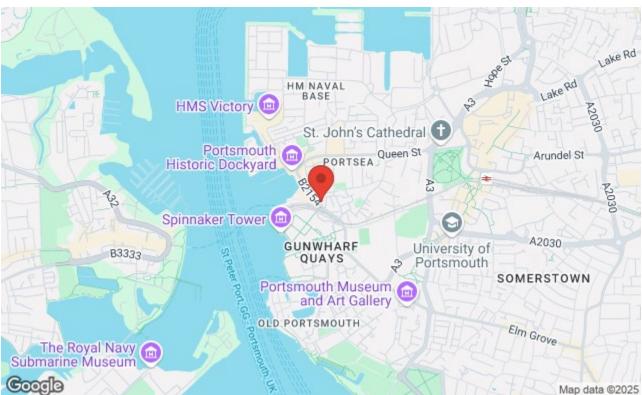

Brunel House is the eagerly anticipated, new development of high specification apartments located in 'The Hard'. You'll find us in the heart Gunwharf Quays, the restaurants, bars, outlet stores and railway station are on the doorstep. We're the imposing 11-storey, newly converted building. You can't miss us, and you absolutely will not want to. The building is exceptionally appointed with a modern ground floor entrance, ample lifts, light and airy communal corridors and on site overnight security as well as daily cleaning of the communal areas.