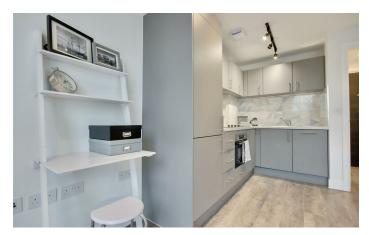

If you are looking for an opulent, spacious studio apartment with full height, floor to ceiling windows which allow light to flood into For further information or to discuss your the apartment. These apartments offer you the apartment with a comfortable double bed, and site permanently to assist you. sofa, or the opportunity to create your own

environment by furnishing yourself. Whether you choose furnished or unfurnished all units have the added benefit of built in wardrobes. of Portsmouth's vibrant city. Adjacent to Each apartment also comes with its own, private en-suite bathroom, complete with bath and waterfall shower. All our flats have their own modern kitchen, with a washer/dryer, fridge/freezer, dishwasher and plenty of space to relax in front of the wonderful views. Looking out across the city or the sea? Choose an apartment on the higher floors – the sights are stunning from the upper floors, they have some of the most spectacular views in the city and offer a real feeling of privacy and