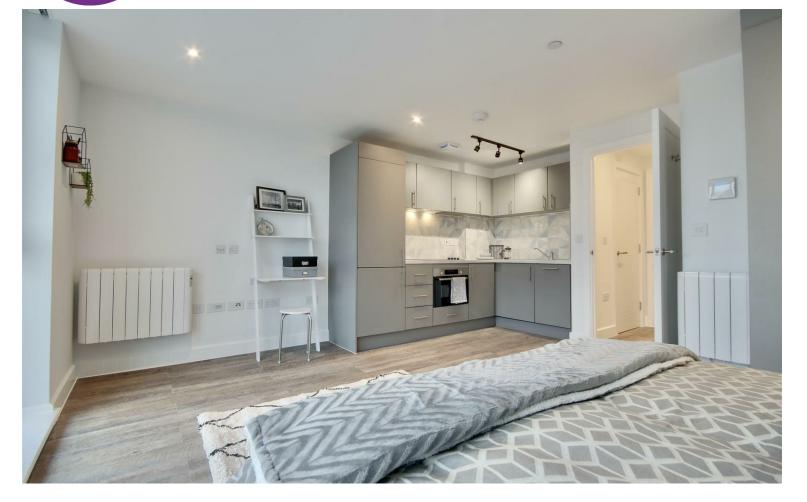

If you are looking for an opulent, spacious studio apartment with full height, floor to ceiling windows which allow light to flood into For further information or to discuss your the apartment. These apartments offer you the apartment with a comfortable double bed, and site permanently to assist you. sofa, or the opportunity to create your own

environment by furnishing yourself. Whether you choose furnished or unfurnished all units have the added benefit of built in wardrobes. of Portsmouth's vibrant city. Adjacent to Each apartment also comes with its own, private en-suite bathroom, complete with bath and waterfall shower. All our flats have their own modern kitchen, with a washer/dryer, fridge/freezer, dishwasher and plenty of space to relax in front of the wonderful views. Looking out across the city or the sea? Choose an apartment on the higher floors – the sights are stunning from the upper floors, they have some of the most spectacular views in the city and offer a real feeling of privacy and