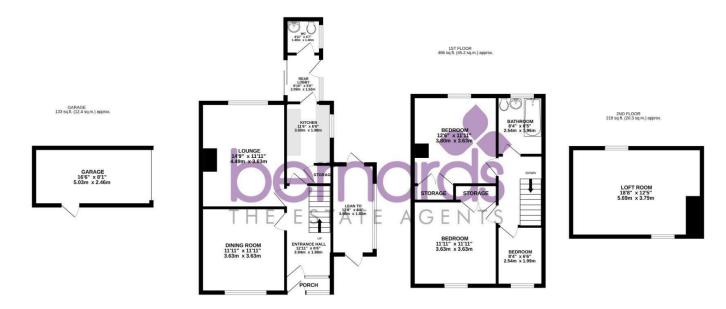

GROUND FLOOR 618 sq.ft. (57.5 sq.m.) approx

#### TOTAL FLOOR AREA: 1456 sq.ft. (135.3 sq.m.) approx.

8 Clarendon Road, Southsea, Hampshire, PO5 2EE t: 02392 864 974

## PROPERTY INFORMATION

**DINING ROOM** 11'11" x 11'11" (3.63m" x 3.63m")

LOUNGE 14'9" x 11'11" (4.50m" x 3.63m")

**KITCHEN** 11'6" x 6'6" (3.51m" x 1.98m")

**REAR LOBBY** 6'10" x 5'0" (2.08m" x 1.52m")

WC

BEDROOM 1 11'11" x 11'11" (3.63m" x 3.63m")

12'6" x 11'11" (3.81m" x 3.63m")

BEDROOM 3 8'4" x 6'5" (2.54m" x 1.96m")

**BATHROOM** 

**REAR GARDEN** 

**GARAGE** 