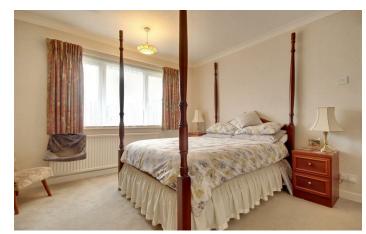

The accommodation comprises of two reception rooms so you can choose if the lounge sits at the front or rear of the home. A galley style kitchen leads into a rear lobby with

a downstairs WC also on hand. Upstairs you will find two great size bedrooms and a small 3rd which could be a nursery or home office space.

BEDROOM 1 11'11" x 11'11" (3.63m" x 3.63m")

12'6" x 11'11" (3.81m" x 3.63m")

BEDROOM 3 8'4" x 6'5" (2.54m" x 1.96m")

**BATHROOM** 

**REAR GARDEN** 

**GARAGE** 