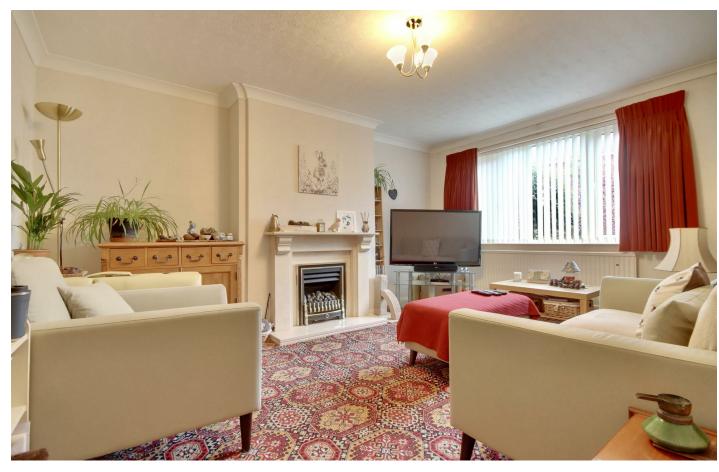

The accommodation comprises of two reception rooms so you can choose if the lounge sits at the front or rear of the home. A galley style kitchen leads into a rear lobby with

a downstairs WC also on hand. Upstairs you will find two great size bedrooms and a small 3rd which could be a nursery or home office space.