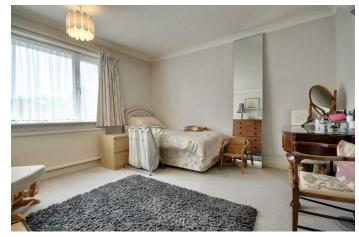

The accommodation comprises of two reception rooms so you can choose if the lounge sits at the front or rear of the home. A galley style kitchen leads into a rear lobby with

a downstairs WC also on hand. Upstairs you will find two great size bedrooms and a small 3rd which could be a nursery or home office space.

BEDROOM 1 11'11" x 11'11" (3.63m" x 3.63m")

12'6" x 11'11" (3.81m" x 3.63m")

BEDROOM 3 8'4" x 6'5" (2.54m" x 1.96m")

**BATHROOM** 

**REAR GARDEN** 

**GARAGE** 