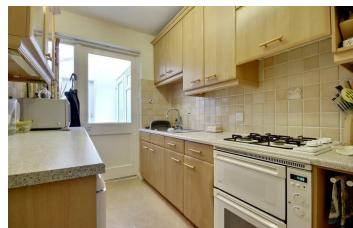

The accommodation comprises of two reception rooms so you can choose if the lounge sits at the front or rear of the home. A galley style kitchen leads into a rear lobby with

a downstairs WC also on hand. Upstairs you will find two great size bedrooms and a small 3rd which could be a nursery or home office space.

## PROPERTY INFORMATION

**DINING ROOM** 11'11" x 11'11" (3.63m" x 3.63m")

LOUNGE 14'9" x 11'11" (4.50m" x 3.63m")

**KITCHEN** 11'6" x 6'6" (3.51m" x 1.98m")

**REAR LOBBY** 6'10" x 5'0" (2.08m" x 1.52m")

WC