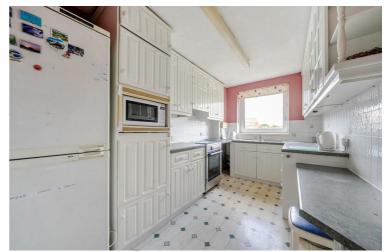

The apartment, located on the second floor, is currently a blank canvas for any new buyer to really make their mark and put

their own stamp on the property. A large living room, with a bay window, is flooded with light and benefits from a balcony which can be a joy when the weather permits. Both bedrooms are sizeable with one including a built in wardrobe whilst the bathroom has recently been renovated and the kitchen offers plenty of unit and worktop space.

Living Room 19'11" x 17'5" (6.09 x 5.31)

Kitchen 13'1" x 7'5" (3.99 x 2.28)

Bedroom One 13'0" x 12'11" (3.98 x 3.96)

**Bedroom Two** 13'0" x 12'5" (3.98 x 3.79)

**Shower Room** 8'0" x 6'0" (2.44m x 1.83)

Balcony