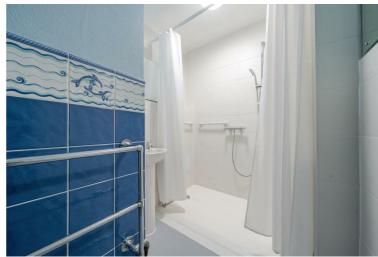

The apartment, located on the second floor, is currently a blank canvas for any new buyer to really make their mark and put

their own stamp on the property. A large living room, with a bay window, is flooded with light and benefits from a balcony which can be a joy when the weather permits. Both bedrooms are sizeable with one including a built in wardrobe whilst the bathroom has recently been renovated and the kitchen offers plenty of unit and worktop space.

Living Room 19'11" x 17'5" (6.09 x 5.31)

Kitchen 13'1" x 7'5" (3.99 x 2.28)

Bedroom One 13'0" x 12'11" (3.98 x 3.96)

**Bedroom Two** 13'0" x 12'5" (3.98 x 3.79)

**Shower Room** 8'0" x 6'0" (2.44m x 1.83)

Balcony