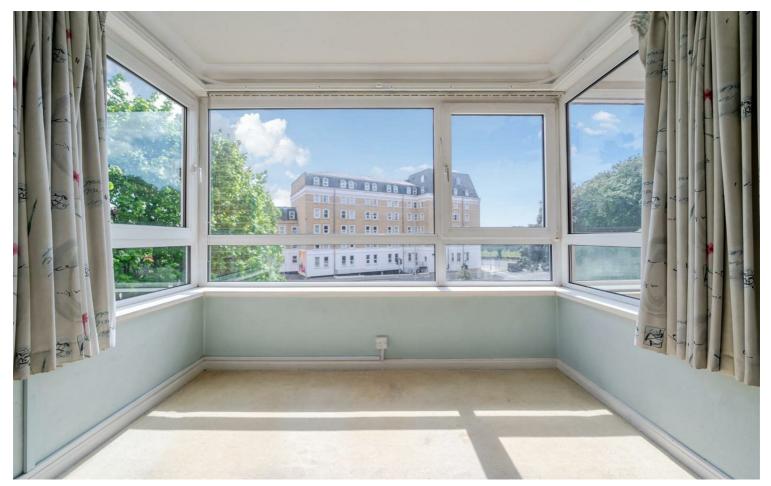

The apartment, located on the second floor, is currently a blank canvas for any new buyer to really make their mark and put

their own stamp on the property. A large living room, with a bay window, is flooded with light and benefits from a balcony which can be a joy when the weather permits. Both bedrooms are sizeable with one including a built in wardrobe whilst the bathroom has recently been renovated and the kitchen offers plenty of unit and worktop space.