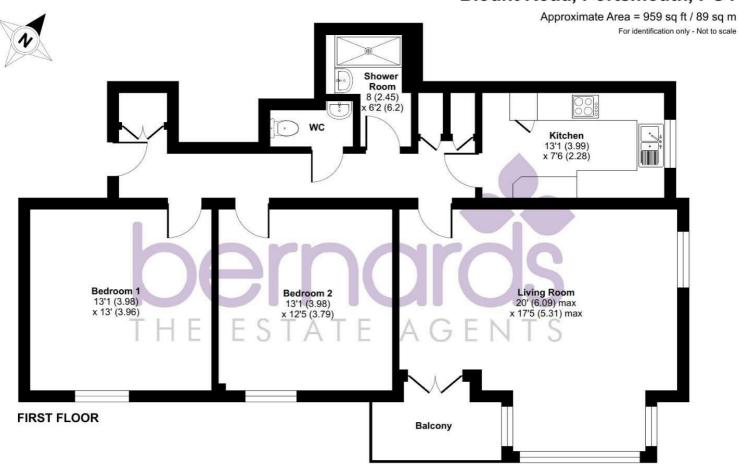

Living Room 19'11" x 17'5" (6.09 x 5.31)

Kitchen 13'1" x 7'5" (3.99 x 2.28)

Bedroom One 13'0" x 12'11" (3.98 x 3.96)

**Bedroom Two** 13'0" x 12'5" (3.98 x 3.79)

**Shower Room** 8'0" x 6'0" (2.44m x 1.83)

Balcony

### **Blount Road, Portsmouth, PO1**

Floor plan produced in accordance with RICS Property Measurement 2nd Edition, incorporating International Property Measurement Standards (IPMS2 Residential). © nichecom 2025. Produced for Bernards Estate and Letting Agents Ltd. REF: 1283673