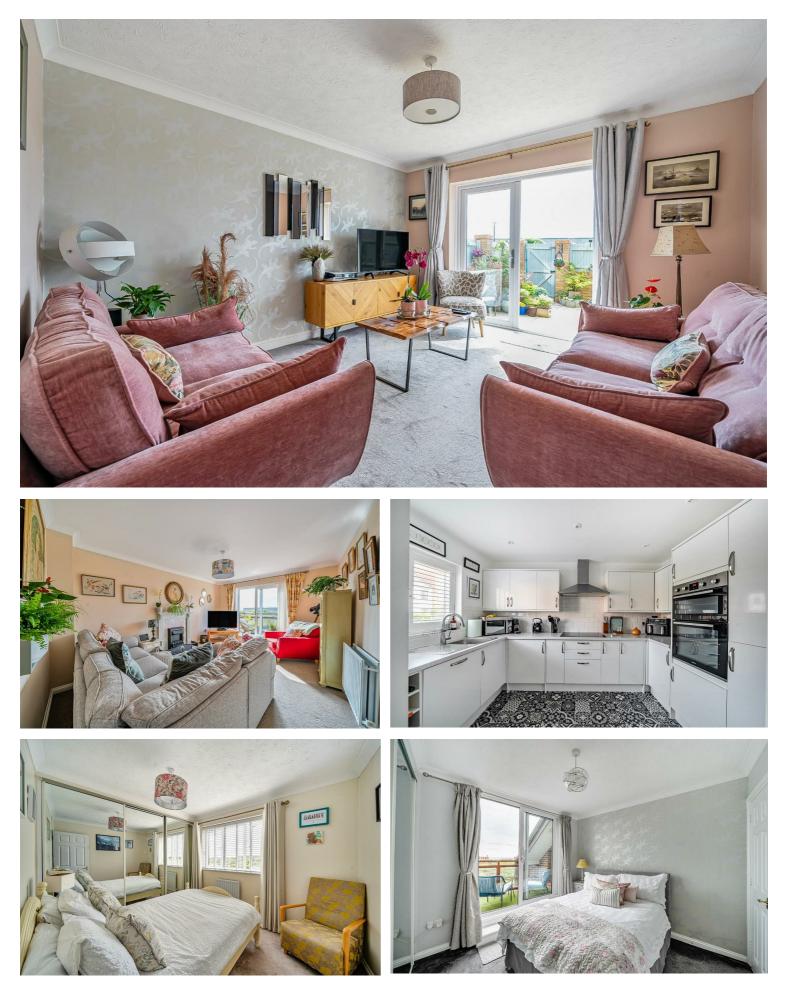

With 4 bedrooms and 3 bathrooms available, this home lends itself to a multitude of audiences. The large reception room and master bedroom both offer balconies to enjoy the views out to The Solent. There are two available reception rooms, a kitchen that can accommodate a breakfast table and parking for two cars out the front.

# **KITCHEN**

11'7" x 7'9" (3.53m" x 2.36m") WC

LIVING ROOM 12'4" x 11'9" (3.76m" x 3.58m")

FIRST FLOOR

# BEDROOM 2

8'11" x 7'8" (2.72m" x 2.34m") RECEPTION ROOM

15'11" x 11'9" (4.85m" x 3.58m")

BALCONY 7'9" x 4'2" (2.36m" x 1.27m")

# SECOND FLOOR BEDROOM 3

11'9" x 9'1" (3.58m" x 2.77m")

BEDROOM 4 11'9" x 7'8" (3.58m" x 2.34m")

BATHROOM 8'4" x 6'4" (2.54m" x 1.93m")

THIRD FLOOR BEDROOM 1

11'10" x 9'9" (3.61m" x 2.97m") EN-SUITE

6'2" x 4'10" (1.88m" x 1.47m") 2ND BALCONY