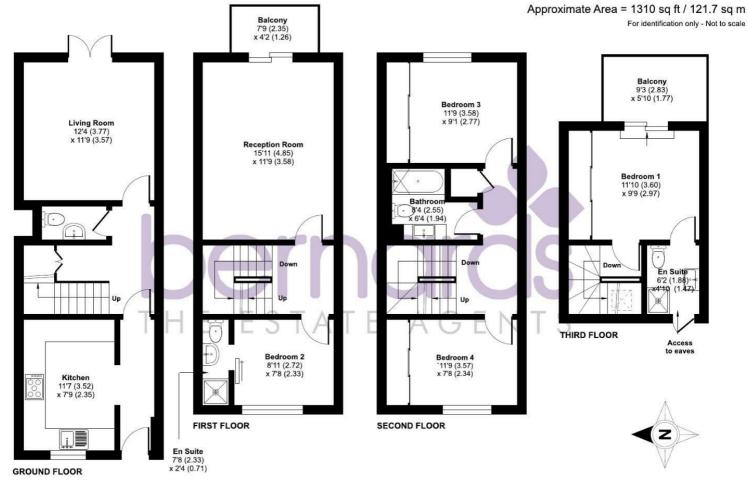

### **GROUND FLOOR**

# **KITCHEN**

11'7" x 7'9" (3.53m" x 2.36m") WC

LIVING ROOM 12'4" x 11'9" (3.76m" x 3.58m")

FIRST FLOOR

# BEDROOM 2

8'11" x 7'8" (2.72m" x 2.34m") RECEPTION ROOM

15'11" x 11'9" (4.85m" x 3.58m")

BALCONY 7'9" x 4'2" (2.36m" x 1.27m")

# SECOND FLOOR BEDROOM 3

11'9" x 9'1" (3.58m" x 2.77m")

BEDROOM 4 11'9" x 7'8" (3.58m" x 2.34m")

BATHROOM 8'4" x 6'4" (2.54m" x 1.93m")

THIRD FLOOR BEDROOM 1

11'10" x 9'9" (3.61m" x 2.97m") EN-SUITE

6'2" x 4'10" (1.88m" x 1.47m") 2ND BALCONY

9'3" x 5'10" (2.82m" x 1.78m")

Anti-Money Laundering (AML) Bernards Estate agents have a legal obligation to complete anti-money laundering checks. The AML check should be completed in branch. Please call the office to book an AML check if you would like to make an offer on this property. Please note the AML check includes taking a copy of the two forms of identification for each purchaser. A proof of address and proof of name document is required. Please note we cannot put forward an offer without the AML check being completed

# Solent Heights, Horse Sands Close, Southsea, PO4

Floor plan produced in accordance with RICS Property Measurement 2nd Edition, Incorporating International Property Measurement Standards (IPMS2 Residential), ©ntchecom 2025. Produced for Bernards Estate and Letting Agents Ltd. REF: 1287146