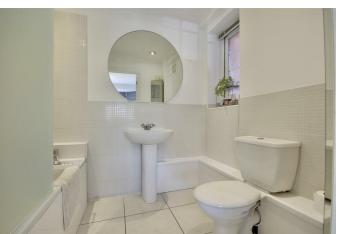

## BEDROOM 4

14'10" x 13'10" max (4.52m" x 4.22m"

BATHROOM 7'3" x 5'11" (2.21m" x 1.80m") **REAR GARDEN** 