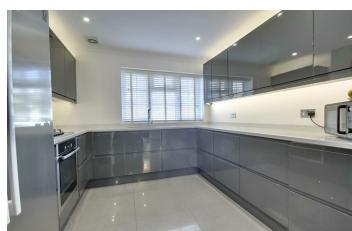

The accommodation is set over 3 floors with a lovely open plan arrangement on the ground floor to include a modern kitchen, dining area and lounge that spills into a lovely low

maintenance garden.

Over the top two floors you will find 4 bedrooms and 2 bathrooms, ideal for a family or someone who regularly entertains. The top floor has a lovely size bedroom which could easily be reconfigured back to two bedrooms, giving you a 5th bedroom or home office space.

## **GROUND FLOOR**

LOUNGE 14'7" x 13'10" (4.45m" x 4.22m")

**KITCHEN** 9'11" x 9'9" (3.02m" x 2.97m")

**DINING ROOM** 9'7" x 7'9" (2.92m" x 2.36m")

WC

FIRST FLOOR