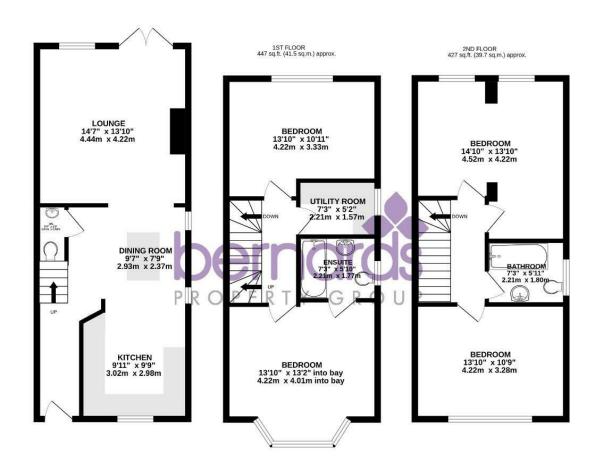

# PROPERTY INFORMATION

## **GROUND FLOOR**

LOUNGE 14'7" x 13'10" (4.45m" x 4.22m")

**KITCHEN** 9'11" x 9'9" (3.02m" x 2.97m")

**DINING ROOM** 9'7" x 7'9" (2.92m" x 2.36m")

WC

FIRST FLOOR

## BEDROOM 1

13'10" x 13'2" max (4.22m" x 4.01m"

**EN-SUITE** 7'3" x 5'10" (2.21m" x 1.78m")

UTILITY ROOM 7'3" x 5'2" (2.21m" x 1.57m")

BEDROOM 2 13'10" x 10'11" (4.22m" x 3.33m")

## SECOND FLOOR

BEDROOM 3 13'10" x 10'9" (4.22m" x 3.28m")

## BEDROOM 4

14'10" x 13'10" max (4.52m" x 4.22m"

BATHROOM 7'3" x 5'11" (2.21m" x 1.80m") **REAR GARDEN** 