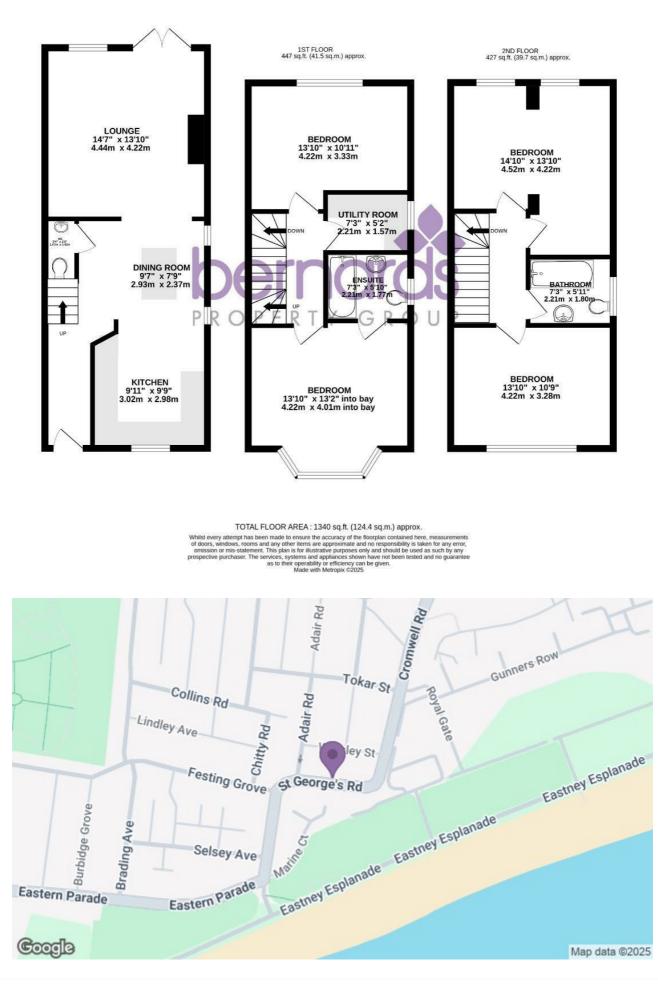

#### **GROUND FLOOR**

#### LOUNGE

14'7" x 13'10" (4.45m" x 4.22m")

KITCHEN 9'11" x 9'9" (3.02m" x 2.97m")

DINING ROOM 9'7" x 7'9" (2.92m" x 2.36m")

#### WC

FIRST FLOOR

#### **BEDROOM 1**

13'10" x 13'2" max (4.22m" x 4.01m" max )

EN-SUITE 7'3" x 5'10" (2.21m" x 1.78m")

UTILITY ROOM 7'3" x 5'2" (2.21m" x 1.57m")

BEDROOM 2 13'10" x 10'11" (4.22m" x 3.33m")

#### SECOND FLOOR

BEDROOM 3 13'10" x 10'9" (4.22m" x 3.28m")

BEDROOM 4 14'10" x 13'10" max (4.52m" x 4.22m" max )

BATHROOM 7'3" x 5'11" (2.21m" x 1.80m")

> Scan here to see all our properties for sale and re

GROUND FLOOR 466 sq.ft. (43.3 sq.m.) approx.

8 Clarendon Road, Southsea, Hampshire, PO5 2EE t: 02392 864 974