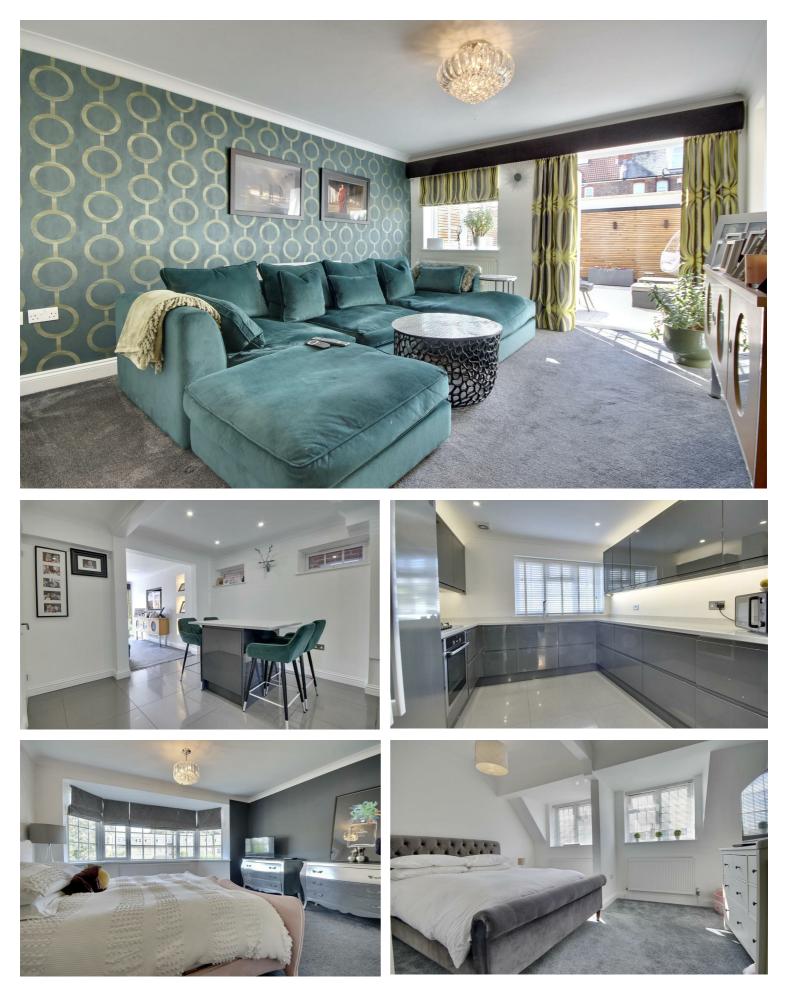

The accommodation is set over 3 floors with a lovely open plan arrangement on the ground floor to include a modern kitchen, dining area and lounge that spills into a lovely low maintenance garden.

Over the top two floors you will find 4 bedrooms and 2 bathrooms, ideal for a family or someone who regularly entertains. The top floor has a lovely size bedroom which could easily be reconfigured back to two bedrooms, giving you a 5th bedroom or home office space.

#### LOUNGE

14'7" x 13'10" (4.45m" x 4.22m")

KITCHEN 9'11" x 9'9" (3.02m" x 2.97m")

DINING ROOM 9'7" x 7'9" (2.92m" x 2.36m")

#### **BEDROOM 1**

13'10" x 13'2" max (4.22m" x 4.01m" max )

EN-SUITE 7'3" x 5'10" (2.21m" x 1.78m")

UTILITY ROOM 7'3" x 5'2" (2.21m" x 1.57m")

BEDROOM 2 13'10" x 10'11" (4.22m" x 3.33m")