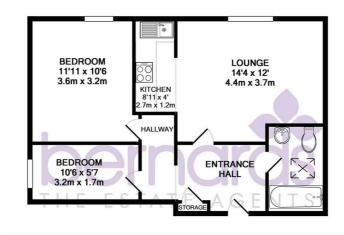

The flat comprises a generously sized double bedroom, perfect for restful nights, alongside a smaller single bedroom that can easily serve as a study or guest room, catering to various lifestyle needs. The layout is thoughtfully designed to maximise space and functionality, making it an excellent choice for those seeking a practical living environment.

## TOTAL APPROX. FLOOR AREA 511 SQ.FT. (47.5 SQ.M.)

Whilst every attempt has been made to ensure the accuracy of the floor plan contained here, measurements of doors, windows, rooms and any other items are approximate and no responsibility is taken for any error, omission, or mis-statement. This plan is for illustrative purposes only and should be used as such by any prospective purchaser. The services, systems and appliances shown have not been tested and no guarantee as to their operability or efficiency can be given Made with Metropix ©2017