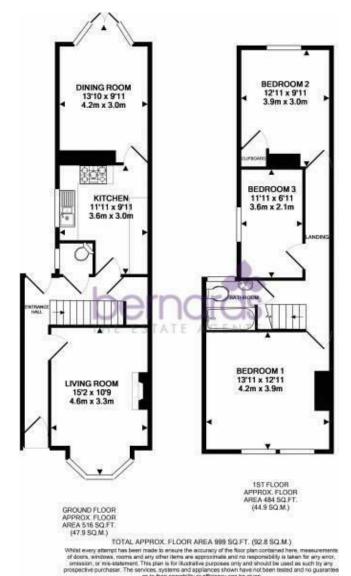

#### LOUNGE

15'2" x 10'9" (4.62m x 3.28m) walls and ceilings, radiator, power points, newly fitted window to the front elevation

#### W.C

Brand new WC, comprising of 11'11" x 6'11" (3.63m x vinyl flooring wash basin and 2.11m) toilet, UPVC double glazed Brand new carpet flooring, window to the side elevation

#### **KITCHEN**

11'11" x 9'11" (3.63m x 3.02m)

Brand new fitted kitchen, comprising of a matching BATHROOM range of wall and base units 5'4" x 5'8" (1.63m x 1.73m) freezer, UPVC double glazed window to the rear elevation window to the side elevation

### **RECEPTION ROOM**

13'10" x 9'11" (4.22m x 3.02m)

freshly re-plastered smooth side of the property walls and ceilings with, radiator, power points, newly fitted UPVC double glazed bay window and double door to the rear elevation

#### **BEDROOM ONE** 13'11" x 12'11" (4.24m x 3.94m)

Brand new carpet flooring, freshly re-plastered smooth walls and ceilings, radiator,

**England & Wales** 

power points, newly fitted Front forecourt, enclosed by UPVC double glazed window

#### **BEDROOM TWO** 12'11" x 9'11" (3.94m x

3.02m)

Brand new carpet flooring, Brand new carpet flooring, freshly re-plastered smooth freshly re-plastered smooth walls and ceilings, radiator, power points, newly fitted UPVC double glazed bay UPVC double glazed window to the rear elevation

## BEDROOM THREE

freshly re-plastered smooth walls and ceilings, radiator, power points, newly fitted UPVC double glazed window to the rear elevation

with soft close drawers, Brand new bathroom suite, modern work surfaces, comprising of modern vinyl stainless steel sink/drainer, flooring with contrasting wall integrated gas hob /electric tiles, panel bath with shower oven, brand new dishwasher, over, wash basin, toilet and washing machine and fridge radiator, UPVC double glazed

#### **GARDEN**

Freshly refurbished garden is mostly laid to artificial lawn with a raised seating area, Brand new carpet flooring, with a gravel pathway, to the