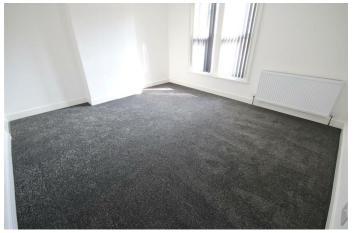

#### **BEDROOM ONE** 13'11" x 12'11" (4.24m x 3.94m)

Brand new carpet flooring, freshly re-plastered smooth walls and ceilings, radiator,

**England & Wales** 

power points, newly fitted Front forecourt, enclosed by UPVC double glazed window

#### **BEDROOM TWO** 12'11" x 9'11" (3.94m x

3.02m)

Brand new carpet flooring, Brand new carpet flooring, freshly re-plastered smooth freshly re-plastered smooth walls and ceilings, radiator, power points, newly fitted UPVC double glazed bay UPVC double glazed window to the rear elevation

## BEDROOM THREE

freshly re-plastered smooth walls and ceilings, radiator, power points, newly fitted UPVC double glazed window to the rear elevation

with soft close drawers, Brand new bathroom suite, modern work surfaces, comprising of modern vinyl stainless steel sink/drainer, flooring with contrasting wall integrated gas hob /electric tiles, panel bath with shower oven, brand new dishwasher, over, wash basin, toilet and washing machine and fridge radiator, UPVC double glazed