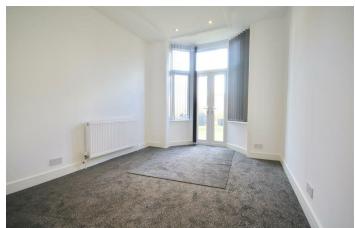

#### LOUNGE

15'2" x 10'9" (4.62m x 3.28m) walls and ceilings, radiator, power points, newly fitted window to the front elevation

### **RECEPTION ROOM**

13'10" x 9'11" (4.22m x 3.02m)

freshly re-plastered smooth side of the property walls and ceilings with, radiator, power points, newly fitted UPVC double glazed bay window and double door to the rear elevation