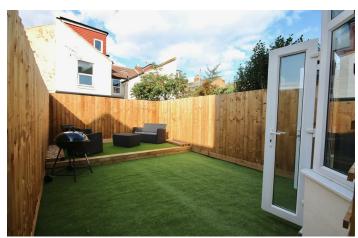

#### **GARDEN**

Freshly refurbished garden is mostly laid to artificial lawn with a raised seating area, Brand new carpet flooring, with a gravel pathway, to the