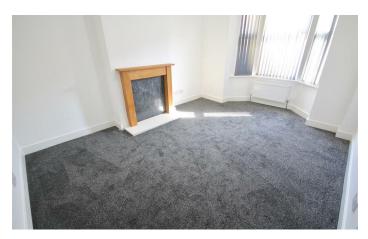

#### LOUNGE

15'2" x 10'9" (4.62m x 3.28m) walls and ceilings, radiator, power points, newly fitted window to the front elevation