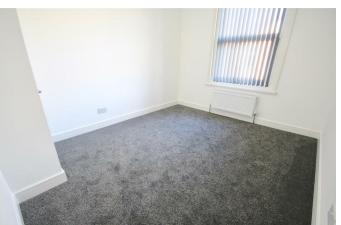

#### **BEDROOM ONE** 13'11" x 12'11" (4.24m x 3.94m)

Brand new carpet flooring, freshly re-plastered smooth walls and ceilings, radiator,

**England & Wales** 

power points, newly fitted Front forecourt, enclosed by UPVC double glazed window

#### **BEDROOM TWO** 12'11" x 9'11" (3.94m x

3.02m)

Brand new carpet flooring, Brand new carpet flooring, freshly re-plastered smooth freshly re-plastered smooth walls and ceilings, radiator, power points, newly fitted UPVC double glazed bay UPVC double glazed window to the rear elevation

## BEDROOM THREE

freshly re-plastered smooth walls and ceilings, radiator, power points, newly fitted UPVC double glazed window to the rear elevation

with soft close drawers, Brand new bathroom suite, modern work surfaces, comprising of modern vinyl stainless steel sink/drainer, flooring with contrasting wall integrated gas hob /electric tiles, panel bath with shower oven, brand new dishwasher, over, wash basin, toilet and washing machine and fridge radiator, UPVC double glazed