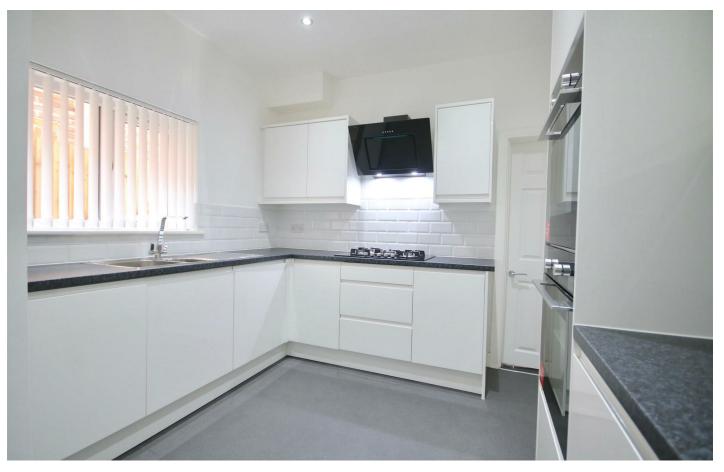

WE are delighted to be welcoming to the The property's kitchen is finished to a very market this three bedroom, mid-terrace high standard and has integrated home in the sought after area of Manners appliances including a fridge/freezer, Road, Southsea, in close proximity to local washing machine, dishwasher and is amenities.

#### **KITCHEN**

11'11" x 9'11" (3.63m x 3.02m)

Brand new fitted kitchen, comprising of a matching BATHROOM range of wall and base units 5'4" x 5'8" (1.63m x 1.73m) freezer, UPVC double glazed window to the rear elevation window to the side elevation

## BEDROOM THREE

freshly re-plastered smooth walls and ceilings, radiator, power points, newly fitted UPVC double glazed window to the rear elevation

with soft close drawers, Brand new bathroom suite, modern work surfaces, comprising of modern vinyl stainless steel sink/drainer, flooring with contrasting wall integrated gas hob /electric tiles, panel bath with shower oven, brand new dishwasher, over, wash basin, toilet and washing machine and fridge radiator, UPVC double glazed