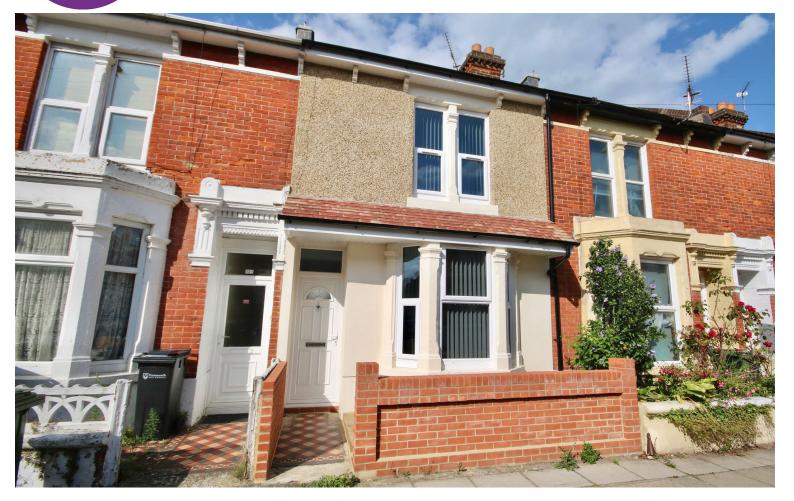

#### FRONT EXTERIOR

half brick wall, with period to the front elevation tiled in walkway to front door