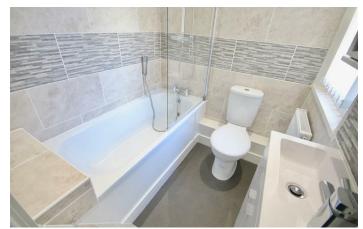

## BEDROOM THREE

freshly re-plastered smooth walls and ceilings, radiator, power points, newly fitted UPVC double glazed window to the rear elevation

with soft close drawers, Brand new bathroom suite, modern work surfaces, comprising of modern vinyl stainless steel sink/drainer, flooring with contrasting wall integrated gas hob /electric tiles, panel bath with shower oven, brand new dishwasher, over, wash basin, toilet and washing machine and fridge radiator, UPVC double glazed