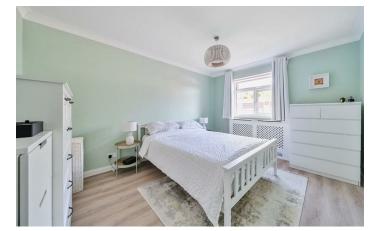

#### LOUNGE

17'2" x 12'0" (5.23m" x 3.66m")

**KITCHEN** 12'0" x 8'2" (3.66m" x 2.49m")

**BEDROOM 1** 

13'5" x 10'0" (4.09m" x 3.05m") **BEDROOM 2** 

13;7" x 7'1" (3.96m;2.13m' x 2.16m")