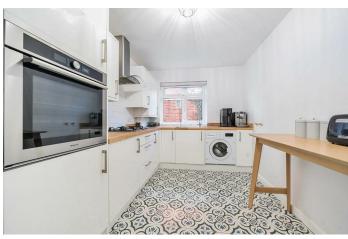

#### LOUNGE

17'2" x 12'0" (5.23m" x 3.66m")

**KITCHEN** 12'0" x 8'2" (3.66m" x 2.49m")

**BEDROOM 1** 

13'5" x 10'0" (4.09m" x 3.05m") **BEDROOM 2** 

13;7" x 7'1" (3.96m;2.13m' x 2.16m")