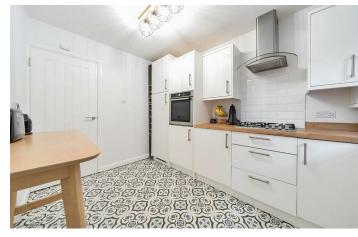

#### LOUNGE

17'2" x 12'0" (5.23m" x 3.66m")

**KITCHEN** 12'0" x 8'2" (3.66m" x 2.49m")

**BEDROOM 1** 

13'5" x 10'0" (4.09m" x 3.05m") **BEDROOM 2** 

13;7" x 7'1" (3.96m;2.13m' x 2.16m")