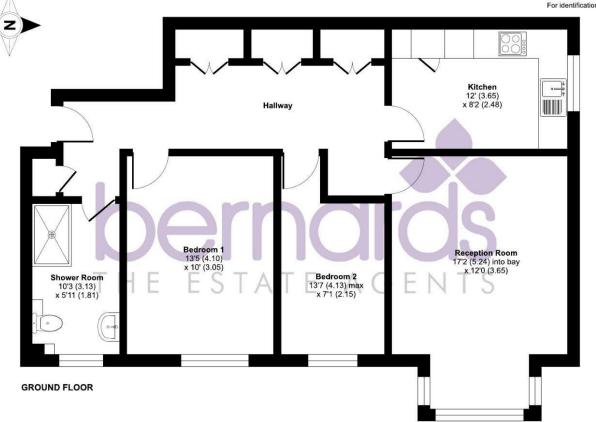

### Craneswater Park, Southsea, PO4

Approximate Area = 775 sq ft / 71.9 sq m For identification only - Not to scale

loor plan produced in accordance with RICS Property Measurement 2nd Edition corporating International Property Measurement Standards (IPMS2 Residential) roduced for Bernards Estate and Letting Agents Ltd. REF: 1280062

The accommodation comprises two generous bedrooms, a well appointed kitchen, impressive

Call today to arrange a viewing 02392 864 974 www.bernardsestates.co.uk

shower room and lovely size lounge. An unusually large hallway offers plentiful storage space and the presentation throughout is high quality.

#### LOUNGE

17'2" x 12'0" (5.23m" x 3.66m")

**KITCHEN** 12'0" x 8'2" (3.66m" x 2.49m")

**BEDROOM 1** 

13'5" x 10'0" (4.09m" x 3.05m") **BEDROOM 2** 

13;7" x 7'1" (3.96m;2.13m' x 2.16m")

#### SHOWER ROOM 10'3" x 5'11" (3.12m" x 1.80m")

#### HALLWAY STORAGE