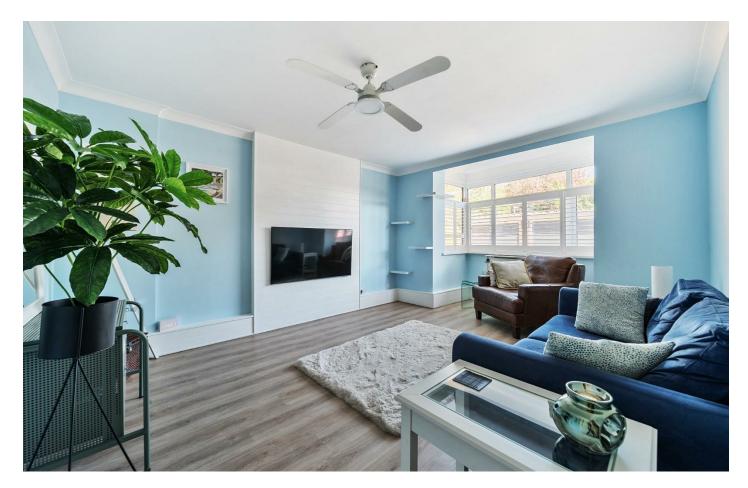

#### LOUNGE

17'2" x 12'0" (5.23m" x 3.66m")

**KITCHEN** 12'0" x 8'2" (3.66m" x 2.49m")

**BEDROOM 1** 

13'5" x 10'0" (4.09m" x 3.05m") **BEDROOM 2** 

13;7" x 7'1" (3.96m;2.13m' x 2.16m")