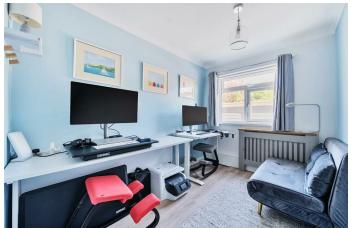

#### LOUNGE

17'2" x 12'0" (5.23m" x 3.66m")

**KITCHEN** 12'0" x 8'2" (3.66m" x 2.49m")

**BEDROOM 1** 

13'5" x 10'0" (4.09m" x 3.05m") **BEDROOM 2** 

13;7" x 7'1" (3.96m;2.13m' x 2.16m")