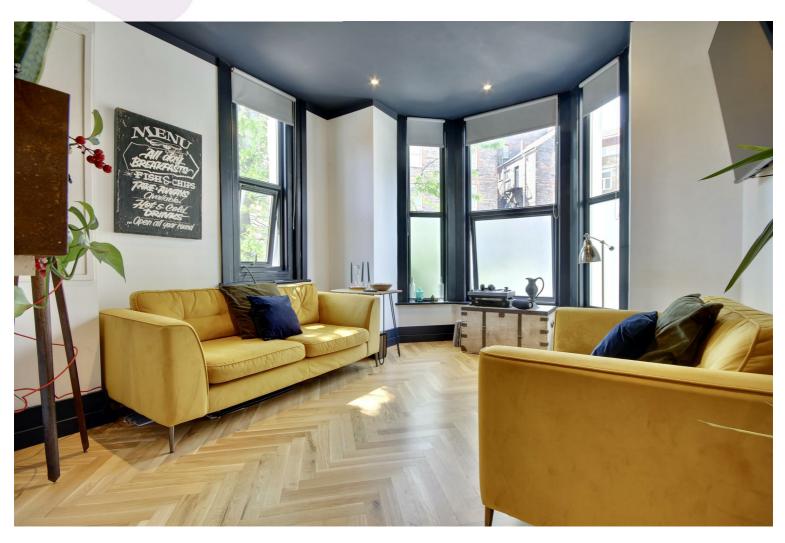

\*\* SPLIT LEVEL AAPRTMENT IN CENTRAL SOUTHSEA WITH PARKING AND WALKING DISTANCE TO BEACH \*\*

We are delighted to bring to market this wonderful apartment situated in Clarence Road. Tastefully decorated and having been reconfigured in recent times, this property offers a unique blend of contemporary living and good size rooms in a coastal position.

Offered chain free, this property currently is set up as a 2 bedroom apartment with an additional room that could be used as a 3rd bedroom, snug, home office or quest space

as you wish. A refitted kitchen is complimented by a comfortable lounge space on the entry floor. Two bedrooms are found on the lower level with an en-suite to one bedroom and a bath at one end of the other.

## PROPERTY INFORMATION

**KITCHEN** 9'6" x 6'8" (2.90m" x 2.03m")

**LOUNGE** 13'10" x 12'7" (4.22m" x 3.84m")

BEDROOM 3 / RECEPTION ROOM

12'11" x 12'0" max (3.94m" x 3.66m" max)

**BEDROOM ONE** 13'4" x 11'3" (4.06m" x 3.43m")