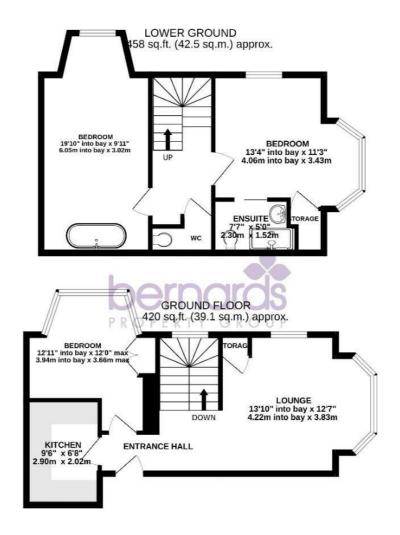

## PROPERTY INFORMATION

**KITCHEN** 9'6" x 6'8" (2.90m" x 2.03m")

**LOUNGE** 13'10" x 12'7" (4.22m" x 3.84m")

BEDROOM 3 / RECEPTION ROOM

12'11" x 12'0" max (3.94m" x 3.66m" max)

**BEDROOM ONE** 13'4" x 11'3" (4.06m" x 3.43m")

**EN-SUITE** 7'7" x 5'0" (2.31m" x 1.52m")

**BEDROOM TWO** 19'10" x 9'11" (6.05m" x 3.02m")

Anti-Money Laundering (AML) Bernards Estate agents have a legal obligation to complete anti-money laundering checks. The AML check should be completed in branch. Please call the office to book an AML check if you would like to make an offer on this property. Please note the AML check includes taking a copy of the two forms of identification for each purchaser. A proof of address and proof of name document is required. Please note we cannot put forward an offer without the AML check being completed

#### TOTAL FLOOR AREA: 878 sq.ft. (81.6 sq.m.) approx.

Whilst every attempt has been made to ensure the accuracy of the floorplan contained here, measurements of doors, windows, rooms and any other items are approximate and no responsibility is taken for any error, omission or mis-statement. This plan is for illustrative purposes only and should be used as such by any prospective purchaser. The services, systems and appliances shown have not been tested and no guarantee as to their operability or efficiency can be given.