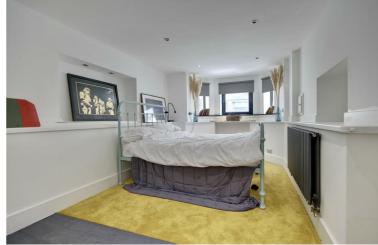

## PROPERTY INFORMATION

**KITCHEN** 9'6" x 6'8" (2.90m" x 2.03m")

**LOUNGE** 13'10" x 12'7" (4.22m" x 3.84m")

BEDROOM 3 / RECEPTION ROOM

12'11" x 12'0" max (3.94m" x 3.66m" max)

**BEDROOM ONE** 13'4" x 11'3" (4.06m" x 3.43m")