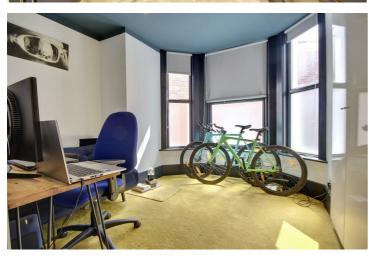

## PROPERTY INFORMATION

**KITCHEN** 9'6" x 6'8" (2.90m" x 2.03m")

**LOUNGE** 13'10" x 12'7" (4.22m" x 3.84m")

BEDROOM 3 / RECEPTION ROOM

12'11" x 12'0" max (3.94m" x 3.66m" max)

**BEDROOM ONE** 13'4" x 11'3" (4.06m" x 3.43m")