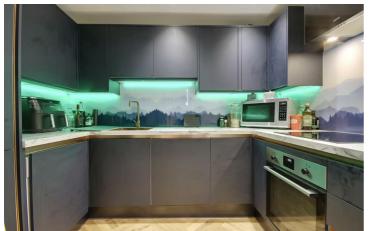

Offered chain free, this property currently is set up as a 2 bedroom apartment with an additional room that could be used as a 3rd bedroom, snug, home office or quest space

as you wish. A refitted kitchen is complimented by a comfortable lounge space on the entry floor. Two bedrooms are found on the lower level with an en-suite to one bedroom and a bath at one end of the other.

## PROPERTY INFORMATION

**KITCHEN** 9'6" x 6'8" (2.90m" x 2.03m")

**LOUNGE** 13'10" x 12'7" (4.22m" x 3.84m")

BEDROOM 3 / RECEPTION ROOM

12'11" x 12'0" max (3.94m" x 3.66m" max)

**BEDROOM ONE** 13'4" x 11'3" (4.06m" x 3.43m")