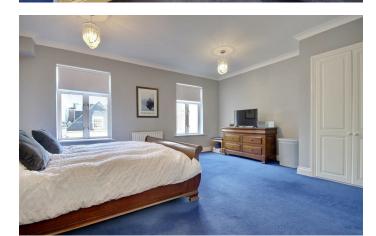

# PROPERTY INFORMATION

17'0" x 16'4" (5.18m" x 4.98m")

**KITCHEN** 

10'10" x 9'9" (3.30m" x 2.97m")

**GROUND FLOOR WC** 

BEDROOM 1

16'4" x 14'2" (4.98m" x 4.32m") **EN-SUITE** 

8'5" x 4'11" (2.57m" x 1.50m")

BEDROOM 2 11'3" x 8'2" (3.43m" x 2.49m")

8'5" x 6'9" (2.57m" x 2.06m")