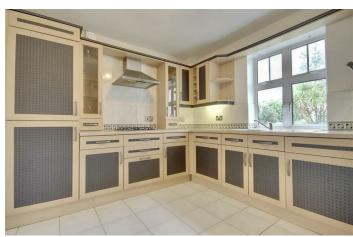

# PROPERTY INFORMATION

17'0" x 16'4" (5.18m" x 4.98m")

**KITCHEN** 

10'10" x 9'9" (3.30m" x 2.97m")

**GROUND FLOOR WC** 

BEDROOM 1

16'4" x 14'2" (4.98m" x 4.32m") **EN-SUITE** 

8'5" x 4'11" (2.57m" x 1.50m")