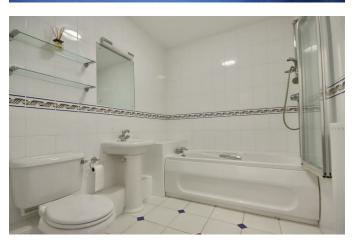

# PROPERTY INFORMATION

17'0" x 16'4" (5.18m" x 4.98m")

**KITCHEN** 

10'10" x 9'9" (3.30m" x 2.97m")

**GROUND FLOOR WC** 

BEDROOM 1

16'4" x 14'2" (4.98m" x 4.32m") **EN-SUITE** 

8'5" x 4'11" (2.57m" x 1.50m")