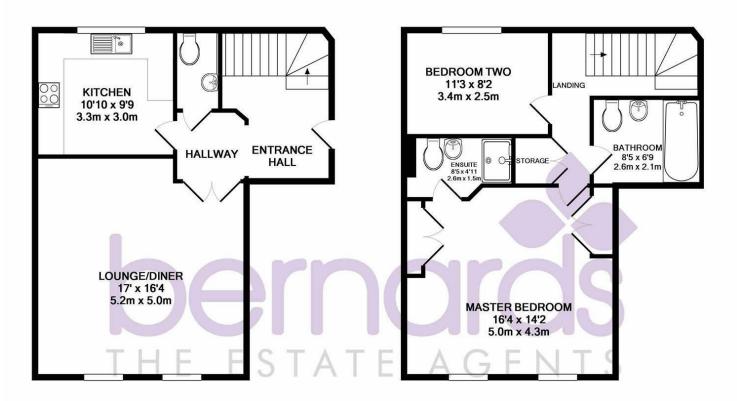

**GROUND FLOOR** APPROX. FLOOR AREA 512 SQ.FT. (47.6 SQ.M.)

1ST FLOOR AREA 511 SQ.FT. (47.5 SQ.M.)

## TOTAL APPROX. FLOOR AREA 1024 SQ.FT. (95.1 SQ.M.)

Whilst every attempt has been made to ensure the accuracy of the floor plan contained here, measurements of doors, windows, rooms and any other items are approximate and no responsibility is taken for any error, omission, or mis-statement. This plan is for illustrative purposes only and should be used as such by any prospective purchaser. The services, systems and appliances shown have not been tested and no quarantee as to their operability or efficiency can be given Made with Metropix ©2018

# PROPERTY INFORMATION

17'0" x 16'4" (5.18m" x 4.98m")

**KITCHEN** 

10'10" x 9'9" (3.30m" x 2.97m")

**GROUND FLOOR WC** 

BEDROOM 1

16'4" x 14'2" (4.98m" x 4.32m") **EN-SUITE** 

8'5" x 4'11" (2.57m" x 1.50m")

BEDROOM 2 11'3" x 8'2" (3.43m" x 2.49m")

8'5" x 6'9" (2.57m" x 2.06m")

#### **GARAGE**