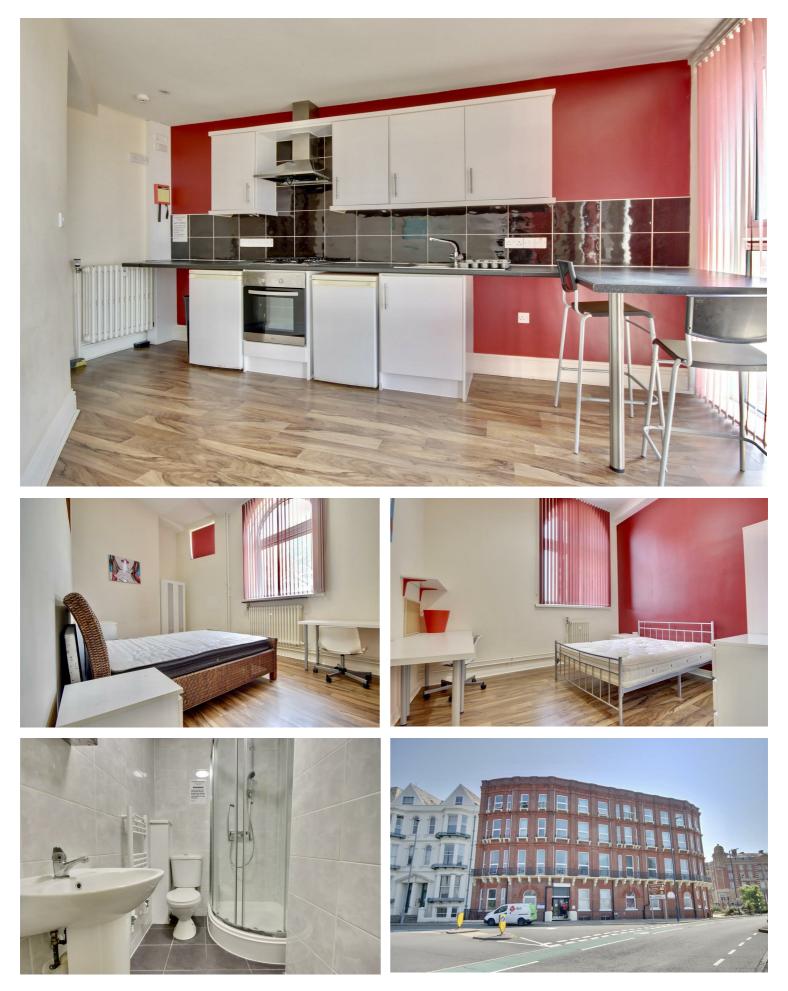

**\*\*WATER AND HEATING INCLUSIVE\*\*** 

CENTRAL SOUTHSEA LOCATION We are pleased to present this two bedroom apartment. Situated in a central Southsea location, this property offers the full benefit of being a stones throw away from the beach and Southsea Common.

The property offers two, spacious

double bedrooms, both fully equipped with modern furnishings. A spacious kitchen overlooking the Common and glipses of the sea is offered with fridge, freezer and a breakfast bar. The accommodation also has a communal laundry area available to all residents in the building.