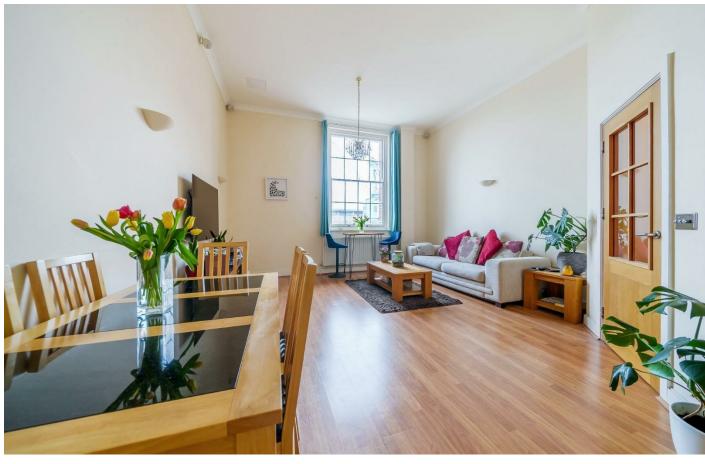

The property comprises a good size dining/living room with high ceiling and a large window which floods the room with natural light benefiting from the west

facing front. A fully fitted kitchen sits off of the living room with plenty of workspace and units.

The property has to be viewed in order to take in the views on offer from each of the rooms. Whether you are sat on the sofa, standing by the window the views are visible and there to be enjoyed, An opportunity not to be missed, call to view!