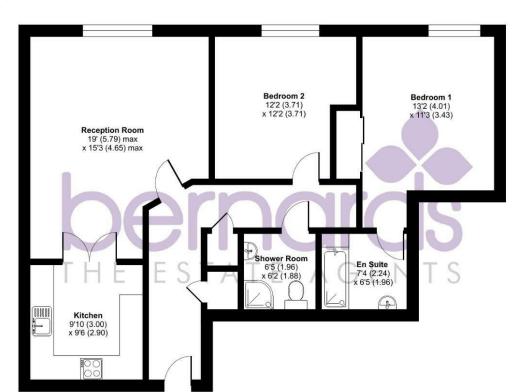

# The Vulcan, Gunwharf Quays, Portsmouth, PO1

Approximate Area = 941 sq ft / 87.4 sq m For identification only - Not to scale

loor plan produced in accordance with RICS Property Measurement 2nd Edition, accorporating International Property Measurement Standards (IPMS2 Residential). roduced for Bernards Estate and Letting Agents Ltd. REF: 1280337

The property comprises a good size dining/living room with high ceiling and a large window which floods the room with natural light benefiting from the west

facing front. A fully fitted kitchen sits off of the living room with plenty of workspace and units.

As you follow along the hallway you are greeted with a good size second bedroom and a family shower room. The sizeable master bedroom is located to the rear of the property and benefits from an ensuite with shower over bath.

9'10" x 9'6" (3.00 x 2.90)

**BEDROOM ONE** 13'1" x 11'3" (4.01 x 3.43)

**BEDROOM TWO** 12'2" x 12'2" (3.71 x 3.71)

SHOWER ROOM Please note that Bernard's Estate 6'5" x 6'2" (1.96 x 1.88)

7'4" x 6'5" (2.24 x 1.96)