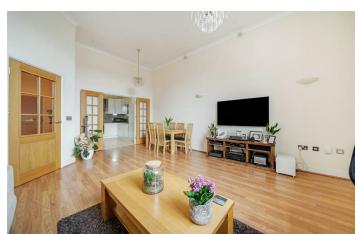

The property comprises a good size dining/living room with high ceiling and a large window which floods the room with natural light benefiting from the west

facing front. A fully fitted kitchen sits off of the living room with plenty of workspace and units.

The property has to be viewed in order to take in the views on offer from each of the rooms. Whether you are sat on the sofa, standing by the window the views are visible and there to be enjoyed, An opportunity not to be missed, call to view!