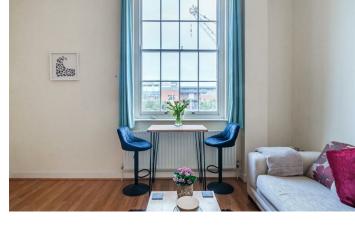

The property comprises a good size dining/living room with high ceiling and a large window which floods the room with natural light benefiting from the west

facing front. A fully fitted kitchen sits off of the living room with plenty of workspace and units.