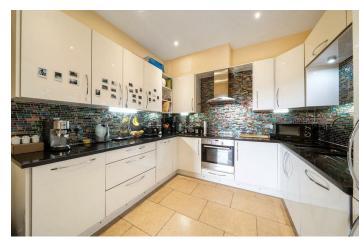

The property comprises a good size dining/living room with high ceiling and a large window which floods the room with natural light benefiting from the west

facing front. A fully fitted kitchen sits off of the living room with plenty of workspace and units.