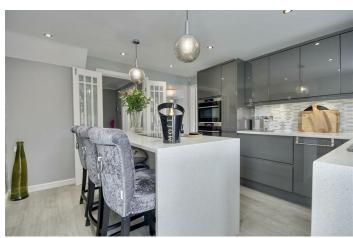

Once you've stepped inside, you are greeted by space, light and an abundance of accommodation laid out over two floors. A large lounge offers a sociable yet comfortable space to be enjoyed whilst a formal dining room is on hand as well. A wonderful kitchen complete with island sits

at the rear of the property and overlooks the established yet well manicured generous wrap around garden.

On the first floor you will find 4 good size bedrooms, the master being serviced by an en-suite, with a lovely family bathroom completing the set. The finish throughout is fabulous with it recently benefitting from a fresh decorate for the next lucky owner, A large detached double garage offers space for two family vehicles or potential use as a gym, home office etc as you see fit.

# PROPERTY INFORMATION

19'0" x 11'5" (5.79m" x 3.48m")

**DINING ROOM** 10'10" x 9'11" (3.30m" x 3.02m")

KITCHEN / BREAKFAST ROOM 12'6" x 11'8" (3.81m" x 3.56m")

UTILITY ROOM 7'9" x 5'9" (2.36m" x 1.75m")

BEDROOM 1 10'10" x 10'1" (3.30m" x 3.07m")