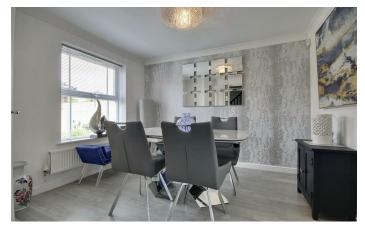

Once you've stepped inside, you are greeted by space, light and an abundance of accommodation laid out over two floors. A large lounge offers a sociable yet comfortable space to be enjoyed whilst a formal dining room is on hand as well. A wonderful kitchen complete with island sits

# PROPERTY INFORMATION

19'0" x 11'5" (5.79m" x 3.48m")

**DINING ROOM** 10'10" x 9'11" (3.30m" x 3.02m")

KITCHEN / BREAKFAST ROOM 12'6" x 11'8" (3.81m" x 3.56m")

UTILITY ROOM 7'9" x 5'9" (2.36m" x 1.75m")

BEDROOM 1 10'10" x 10'1" (3.30m" x 3.07m")