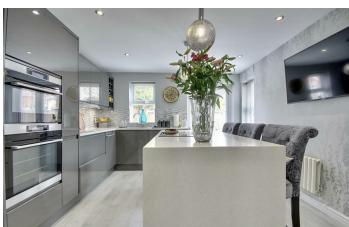

Once you've stepped inside, you are greeted by space, light and an abundance of accommodation laid out over two floors. A large lounge offers a sociable yet comfortable space to be enjoyed whilst a formal dining room is on hand as well. A wonderful kitchen complete with island sits

at the rear of the property and overlooks the established yet well manicured generous wrap around garden.

On the first floor you will find 4 good size bedrooms, the master being serviced by an en-suite, with a lovely family bathroom completing the set. The finish throughout is fabulous with it recently benefitting from a fresh decorate for the next lucky owner, A large detached double garage offers space for two family vehicles or potential use as a gym, home office etc as you see fit.

# PROPERTY INFORMATION

19'0" x 11'5" (5.79m" x 3.48m")

**DINING ROOM** 10'10" x 9'11" (3.30m" x 3.02m")

KITCHEN / BREAKFAST ROOM 12'6" x 11'8" (3.81m" x 3.56m")

UTILITY ROOM 7'9" x 5'9" (2.36m" x 1.75m")

BEDROOM 1 10'10" x 10'1" (3.30m" x 3.07m")