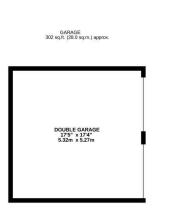

# PROPERTY INFORMATION

19'0" x 11'5" (5.79m" x 3.48m")

**DINING ROOM** 10'10" x 9'11" (3.30m" x 3.02m")

KITCHEN / BREAKFAST ROOM 12'6" x 11'8" (3.81m" x 3.56m")

UTILITY ROOM 7'9" x 5'9" (2.36m" x 1.75m")

BEDROOM 1 10'10" x 10'1" (3.30m" x 3.07m")

**EN-SUITE** 9'0" x 4'1" (2.74m" x 1.24m")

BEDROOM 2 11'9" x 9'10" (3.58m" x 3.00m")

BEDROOM 3 10'10" x 6'1" (3.30m" x 1.85m") BEDROOM 4

8'9" x 8'4" (2.67m" x 2.54m") **BATHROOM** 

8'11" x 6'4" (2.72m" x 1.93m") **DOUBLE GARAGE** 17'5" x 17'4" (5.31m" x 5.28m")