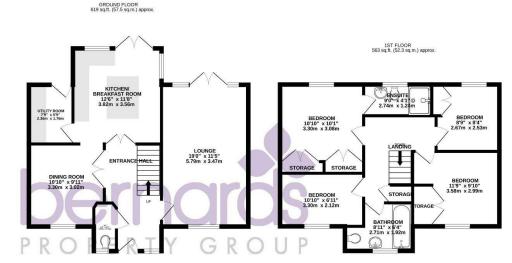

Once you've stepped inside, you are greeted by space, light and an abundance of accommodation laid out over two floors. A large lounge offers a sociable yet comfortable space to be enjoyed whilst a formal dining room is on hand as well. A wonderful kitchen complete with island sits

at the rear of the property and overlooks the established yet well manicured generous wrap around garden.

On the first floor you will find 4 good size bedrooms, the master being serviced by an en-suite, with a lovely family bathroom completing the set. The finish throughout is fabulous with it recently benefitting from a fresh decorate for the next lucky owner, A large detached double garage offers space for two family vehicles or potential use as a gym, home office etc as you see fit.

# PROPERTY INFORMATION

19'0" x 11'5" (5.79m" x 3.48m")

**DINING ROOM** 10'10" x 9'11" (3.30m" x 3.02m")

KITCHEN / BREAKFAST ROOM 12'6" x 11'8" (3.81m" x 3.56m")

UTILITY ROOM 7'9" x 5'9" (2.36m" x 1.75m")

BEDROOM 1 10'10" x 10'1" (3.30m" x 3.07m")

**EN-SUITE** 9'0" x 4'1" (2.74m" x 1.24m")

BEDROOM 2 11'9" x 9'10" (3.58m" x 3.00m")

BEDROOM 3 10'10" x 6'1" (3.30m" x 1.85m") BEDROOM 4

8'9" x 8'4" (2.67m" x 2.54m") **BATHROOM** 

8'11" x 6'4" (2.72m" x 1.93m") **DOUBLE GARAGE** 17'5" x 17'4" (5.31m" x 5.28m")