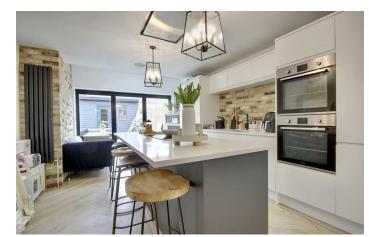

As you step inside you are met by a an open plan lounge diner arrangement which has been well designed to feel both bright and spacious. The kitchen areas has been extended and comes with a central island, space for an additional sofa and bi-folds into a nice size market.

## PROPERTY INFORMATION

14'5" x 9'11" (4.39m" x 3.02m")

**DINING ROOM** 

14'5" x 7'7" (4.39m" x 2.31m")

KITCHEN / FAMILY ROOM 18'3" x 12'1" (5.56m" x 3.68m")

BEDROOM 1 13'2" x 11'11" (4.01m" x 3.63m")

BEDROOM 2 11'5" x 7'6" (3.48m" x 2.29m")