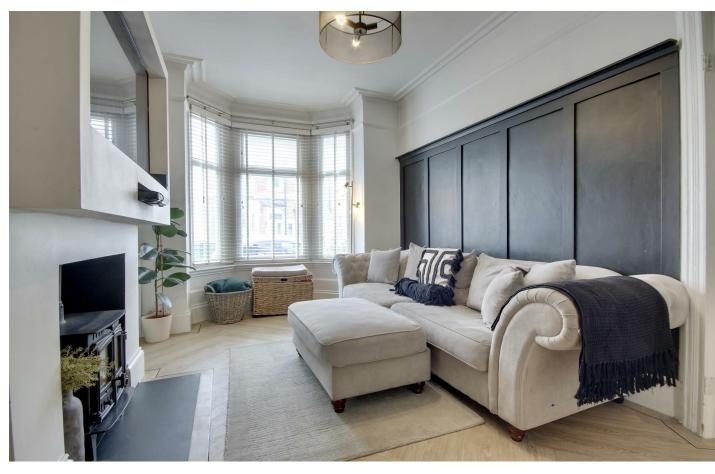

As you step inside you are met by a an open plan lounge diner arrangement which has been well designed to feel both bright and spacious. The kitchen areas has been extended and comes with a central island, space for an additional sofa and bi-folds into a nice size market.

## PROPERTY INFORMATION

14'5" x 9'11" (4.39m" x 3.02m")

**DINING ROOM** 

14'5" x 7'7" (4.39m" x 2.31m")

KITCHEN / FAMILY ROOM 18'3" x 12'1" (5.56m" x 3.68m")

BEDROOM 1 13'2" x 11'11" (4.01m" x 3.63m")

BEDROOM 2 11'5" x 7'6" (3.48m" x 2.29m")