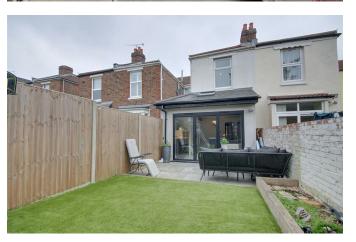

As you step inside you are met by a an open plan lounge diner arrangement which has been well designed to feel both bright and spacious. The kitchen areas has been extended and comes with a central island, space for an additional sofa and bi-folds into a nice size market.

On the first floor you have 3 good size bedrooms and a well appointed family bathroom offering everything you need for the family home. There is an additional outbuilding only adding to the appeal and this can be used as a home work space, bar or family space to be enjoyed.