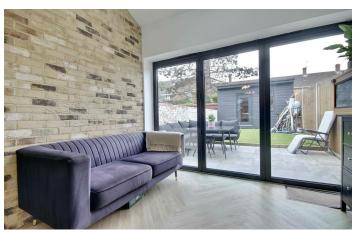

As you step inside you are met by a an open plan lounge diner arrangement which has been well designed to feel both bright and spacious. The kitchen areas has been extended and comes with a central island, space for an additional sofa and bi-folds into a nice size market.

On the first floor you have 3 good size bedrooms and a well appointed family bathroom offering everything you need for the family home. There is an additional outbuilding only adding to the appeal and this can be used as a home work space, bar or family space to be enjoyed.