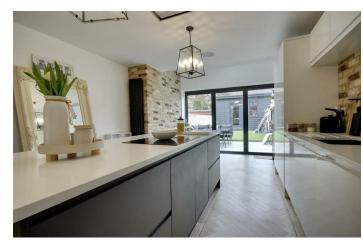

As you step inside you are met by a an open plan lounge diner arrangement which has been well designed to feel both bright and spacious. The kitchen areas has been extended and comes with a central island, space for an additional sofa and bi-folds into a nice size market.

## PROPERTY INFORMATION

14'5" x 9'11" (4.39m" x 3.02m")

**DINING ROOM** 

14'5" x 7'7" (4.39m" x 2.31m")

KITCHEN / FAMILY ROOM 18'3" x 12'1" (5.56m" x 3.68m")

BEDROOM 1 13'2" x 11'11" (4.01m" x 3.63m")

BEDROOM 2 11'5" x 7'6" (3.48m" x 2.29m")