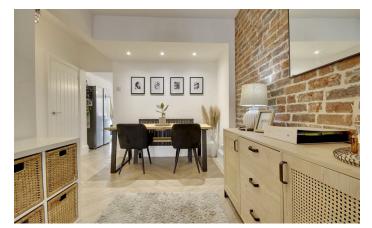

As you step inside you are met by a an open plan lounge diner arrangement which has been well designed to feel both bright and spacious. The kitchen areas has been extended and comes with a central island, space for an additional sofa and bi-folds into a nice size market.