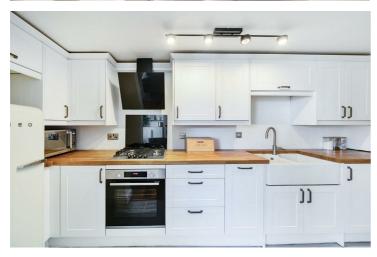

### PROPERTY INFORMATION

KITCHEN / LIVING ROOM 20'1" x 19'9" max (6.12m" x 6.02m" max )

**BEDROOM** 13'3" x 9'0" (4.04m" x 2.74m")

**BATHROOM** 7'6" x 4'9" (2.29m" x 1.45m")