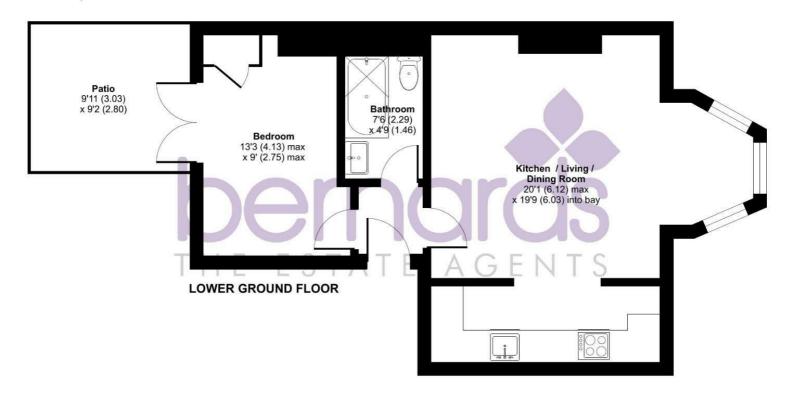

### PROPERTY INFORMATION

KITCHEN / LIVING ROOM 20'1" x 19'9" max (6.12m" x 6.02m" max )

**BEDROOM** 13'3" x 9'0" (4.04m" x 2.74m")

**BATHROOM** 7'6" x 4'9" (2.29m" x 1.45m")

# Clarence Parade, Southsea, PO5

2

Approximate Area = 495 sq ft / 45.9 sq m
For identification only - Not to scale

Floor plan produced in accordance with RICS Property Measurement 2nd Edition, Incorporating International Property Measurement Standards (IPMS2 Residential). @ntchecom 2025. Produced for Bernards Estate and Letting Agents Ltd. REF; 1280574