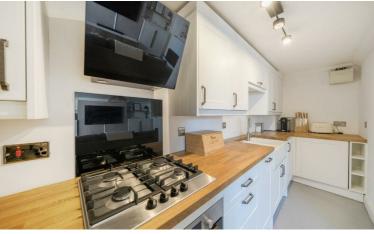

The heart of the home is undoubtably

the large open plan lounge / kitchen / dining area that offers space, light and sociable space in abundance. A large double bedroom and a smart bathroom make this a wonderful opportunity for an owner occupier or investor looking for an Air BnB in a prime location.

### PROPERTY INFORMATION

KITCHEN / LIVING ROOM 20'1" x 19'9" max (6.12m" x 6.02m" max )

**BEDROOM** 13'3" x 9'0" (4.04m" x 2.74m")

**BATHROOM** 7'6" x 4'9" (2.29m" x 1.45m")