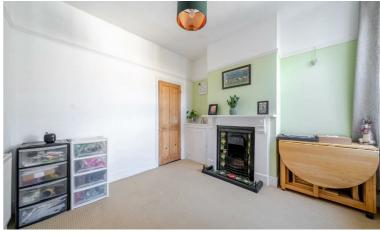

The home is traditionally laid out with two receptions rooms at the front of the home, a lounge and dining in whichever order you see fit. The kitchen sits at the rear and has a bathroom tagged onto the end. On the first floor you'll find two double bedrooms and you will also find a well equipped rear garden in keeping with others in the area.

## PROPERTY INFORMATION

**LIVING ROOM** 12'8" x 9'10" (3.86m" x 3.00m")

**DINING ROOM** 9'9" x 9'9" (2.97m" x 2.97m")

KITCHEN 11'7" x 9'11" (3.53m" x 3.02m")

**BATHROOM** 4'8" x 8'8" (1.42m" x 2.64m")

**BEDROOM 1** 13'1" x 10'5" (3.99m" x 3.18m")

**BEDROOM 2** 13'2" x 9'11" (4.01m" x 3.02m")