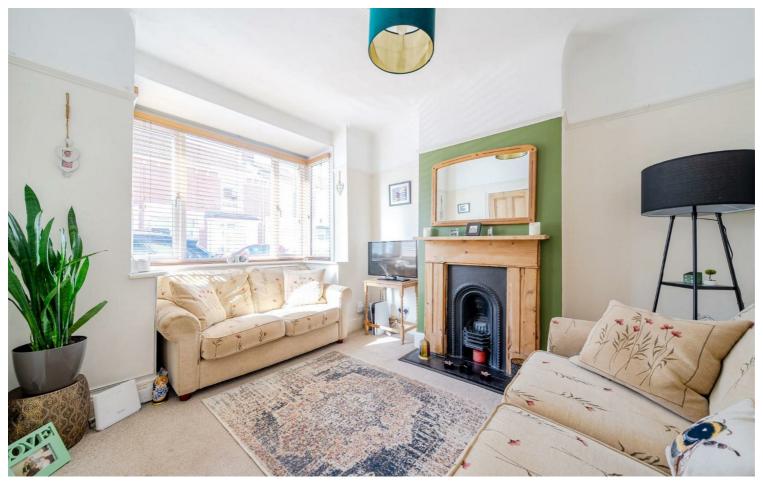

The home is traditionally laid out with two receptions rooms at the front of the home, a lounge and dining in whichever order you see fit. The kitchen sits at the rear and has a bathroom tagged onto the end. On the first floor you'll find two double bedrooms and you will also find a well equipped rear garden in keeping with others in the area.

## PROPERTY INFORMATION

**LIVING ROOM** 12'8" x 9'10" (3.86m" x 3.00m")

**DINING ROOM** 9'9" x 9'9" (2.97m" x 2.97m")

KITCHEN 11'7" x 9'11" (3.53m" x 3.02m")

**BATHROOM** 4'8" x 8'8" (1.42m" x 2.64m")

**BEDROOM 1** 13'1" x 10'5" (3.99m" x 3.18m")