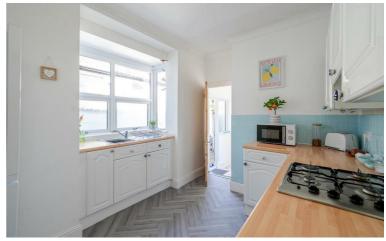

The home is traditionally laid out with two receptions rooms at the front of the home, a lounge and dining in whichever order you see fit. The kitchen sits at the rear and has a bathroom tagged onto the end. On the first floor you'll find two double bedrooms and you will also find a well equipped rear garden in keeping with others in the area.

## PROPERTY INFORMATION

**LIVING ROOM** 12'8" x 9'10" (3.86m" x 3.00m")

**DINING ROOM** 9'9" x 9'9" (2.97m" x 2.97m")

KITCHEN 11'7" x 9'11" (3.53m" x 3.02m")

**BATHROOM** 4'8" x 8'8" (1.42m" x 2.64m")

**BEDROOM 1** 13'1" x 10'5" (3.99m" x 3.18m")