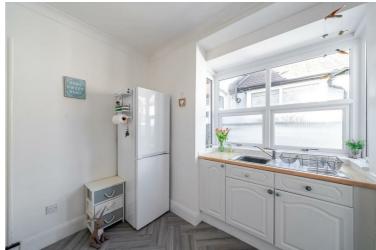

The home is traditionally laid out with two receptions rooms at the front of the home, a lounge and dining in whichever order you see fit. The kitchen sits at the rear and has a bathroom tagged onto the end. On the first floor you'll find two double bedrooms and you will also find a well equipped rear garden in keeping with others in the area.

## PROPERTY INFORMATION

**LIVING ROOM** 12'8" x 9'10" (3.86m" x 3.00m")

**DINING ROOM** 9'9" x 9'9" (2.97m" x 2.97m")

KITCHEN 11'7" x 9'11" (3.53m" x 3.02m")

**BATHROOM** 4'8" x 8'8" (1.42m" x 2.64m")

**BEDROOM 1** 13'1" x 10'5" (3.99m" x 3.18m")