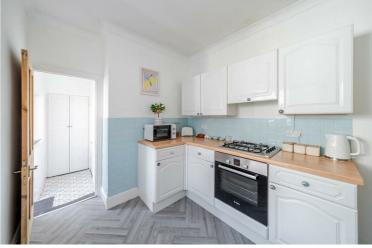

The home is traditionally laid out with two receptions rooms at the front of the home, a lounge and dining in whichever order you see fit. The kitchen sits at the rear and has a bathroom tagged onto the end. On the first floor you'll find two double bedrooms and you will also find a well equipped rear garden in keeping with others in the area.

## PROPERTY INFORMATION

**LIVING ROOM** 12'8" x 9'10" (3.86m" x 3.00m")

**DINING ROOM** 9'9" x 9'9" (2.97m" x 2.97m")

KITCHEN 11'7" x 9'11" (3.53m" x 3.02m")

**BATHROOM** 4'8" x 8'8" (1.42m" x 2.64m")

**BEDROOM 1** 13'1" x 10'5" (3.99m" x 3.18m")