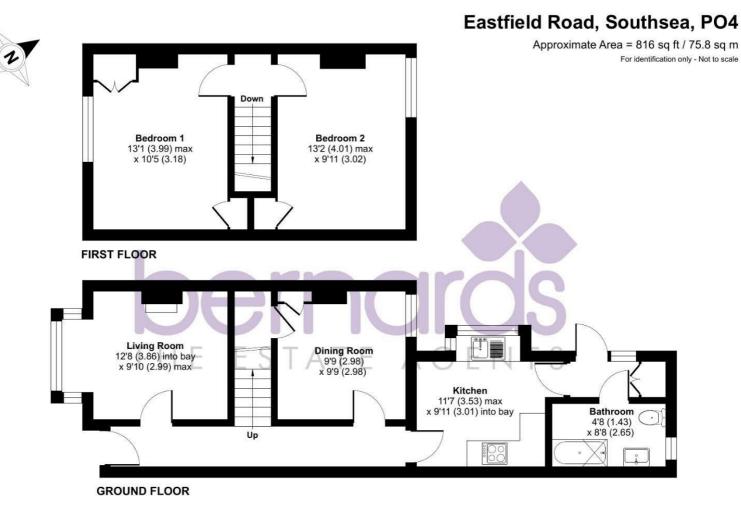

The home is traditionally laid out with two receptions rooms at the front of the home, a lounge and dining in whichever order you see fit. The kitchen sits at the rear and has a bathroom tagged onto the end. On the first floor you'll find two double bedrooms and you will also find a well equipped rear garden in keeping with others in the area.

## PROPERTY INFORMATION

**LIVING ROOM** 12'8" x 9'10" (3.86m" x 3.00m")

**DINING ROOM** 9'9" x 9'9" (2.97m" x 2.97m")

KITCHEN 11'7" x 9'11" (3.53m" x 3.02m")

**BATHROOM** 4'8" x 8'8" (1.42m" x 2.64m")

**BEDROOM 1** 13'1" x 10'5" (3.99m" x 3.18m")

**BEDROOM 2** 13'2" x 9'11" (4.01m" x 3.02m")

Floor plan produced in accordance with RICS Property Measurement 2nd Edition, Incorporating International Property Measurement Standards (IPMS2 Residential). © ntchecom 2025. Produced for Bernards Estate and Letting Agents Ltd. REF; 1275744