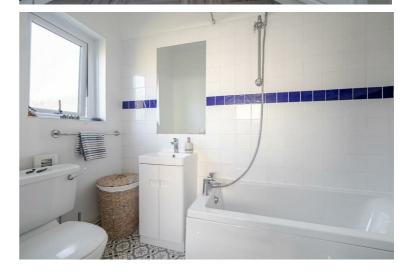

## PROPERTY INFORMATION

**LIVING ROOM** 12'8" x 9'10" (3.86m" x 3.00m")

**DINING ROOM** 9'9" x 9'9" (2.97m" x 2.97m")

KITCHEN 11'7" x 9'11" (3.53m" x 3.02m")

**BATHROOM** 4'8" x 8'8" (1.42m" x 2.64m")

**BEDROOM 1** 13'1" x 10'5" (3.99m" x 3.18m")