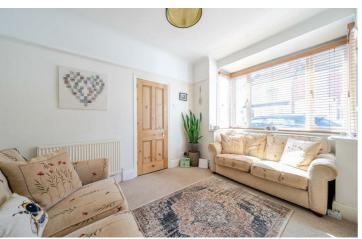

The home is traditionally laid out with two receptions rooms at the front of the home, a lounge and dining in whichever order you see fit. The kitchen sits at the rear and has a bathroom tagged onto the end. On the first floor you'll find two double bedrooms and you will also find a well equipped rear garden in keeping with others in the area.

## PROPERTY INFORMATION

**LIVING ROOM** 12'8" x 9'10" (3.86m" x 3.00m")

**DINING ROOM** 9'9" x 9'9" (2.97m" x 2.97m")

KITCHEN 11'7" x 9'11" (3.53m" x 3.02m")

**BATHROOM** 4'8" x 8'8" (1.42m" x 2.64m")

**BEDROOM 1** 13'1" x 10'5" (3.99m" x 3.18m")