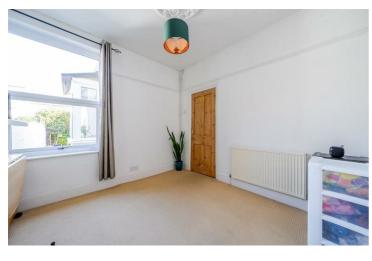

The home is traditionally laid out with two receptions rooms at the front of the home, a lounge and dining in whichever order you see fit. The kitchen sits at the rear and has a bathroom tagged onto the end. On the first floor you'll find two double bedrooms and you will also find a well equipped rear garden in keeping with others in the area.

## PROPERTY INFORMATION

**LIVING ROOM** 12'8" x 9'10" (3.86m" x 3.00m")

**DINING ROOM** 9'9" x 9'9" (2.97m" x 2.97m")

KITCHEN 11'7" x 9'11" (3.53m" x 3.02m")

**BATHROOM** 4'8" x 8'8" (1.42m" x 2.64m")

**BEDROOM 1** 13'1" x 10'5" (3.99m" x 3.18m")

**BEDROOM 2** 13'2" x 9'11" (4.01m" x 3.02m")