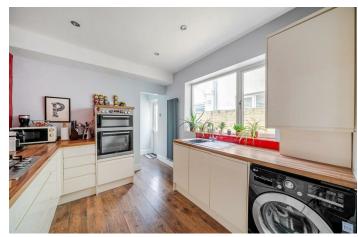

As you step inside you are greeted by a large front reception room which offers enough space for sofas and dining table. This then moves into a well appointed kitchen and a lovely 4 piece bathroom suite to the rear.

#### **KITCHEN**

15'7" x 9'0" max (4.75m" x 2.74m" max