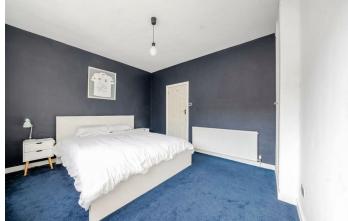

#### **BEDROOM 1**

13'2" x 11'10" (4.01m" x 3.61m")

## **BEDROOM 2**

11'5" x 9'0" (3.48m" x 2.74m")

# BEDROOM 3

10'11" x 7'5" (3.33m" x 2.26m")