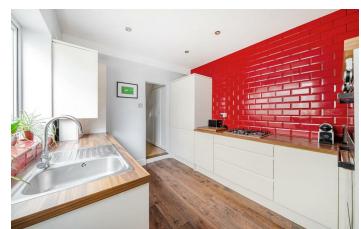

As you step inside you are greeted by a large front reception room which offers enough space for sofas and dining table. This then moves into a well appointed kitchen and a lovely 4 piece bathroom suite to the rear.

#### **KITCHEN**

15'7" x 9'0" max (4.75m" x 2.74m" max