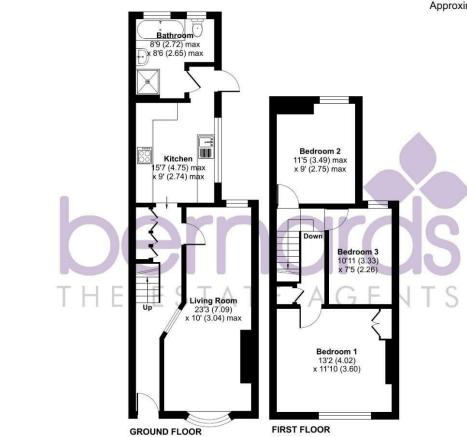

# Essex Road, Southsea, PO4

Approximate Area = 918 sq ft / 85.2 sq m For identification only - Not to scale

loor plan produced in accordance with RICS Property Measurement 2nd Edition, acorporating International Property Measurement Standards (IPMS2 Residential). © ntchecorn 2025. roduced for Bernards Estate and Letting Agents Ltd. REF: 1272759

#### LIVING ROOM

23'3" x 10'0" max (7.09m" x 3.05m" max )

#### **KITCHEN**

15'7" x 9'0" max (4.75m" x 2.74m" max

#### BATHROOM

8'9" x 8'6" (2.67m" x 2.59m")

#### **BEDROOM 1**

13'2" x 11'10" (4.01m" x 3.61m")

## **BEDROOM 2**

11'5" x 9'0" (3.48m" x 2.74m")

# BEDROOM 3

10'11" x 7'5" (3.33m" x 2.26m")