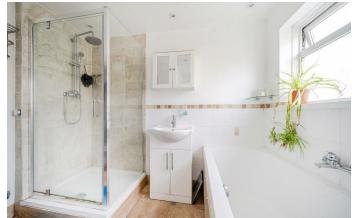

As you step inside you are greeted by a large front reception room which offers enough space for sofas and dining table. This then moves into a well appointed kitchen and a lovely 4 piece bathroom suite to the rear.

#### BATHROOM

8'9" x 8'6" (2.67m" x 2.59m")