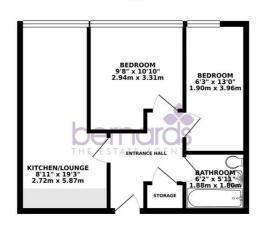

Please note that the floorplan indicates the example layout, actual layout may vary. The electricity bills are included but will be capped at a fair usage of £100 per calendar month. Tenants are liable for council tax should they not hold a student status  $^*$ 

Situated perfectly for students or professionals

Call today to arrange a viewing 02392 864 974 www.bernardsestates.co.uk

GROUND FLOOR 430.68 sq. ft. ( 40.01 sq. m. )