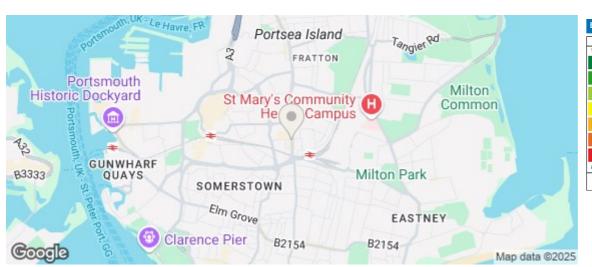

The location is a stones throw from Portsmouth's main train station and is in walking distance to the University of Portsmouth, city centre and the popular Guildhall Walk strip of bars and restaurants.