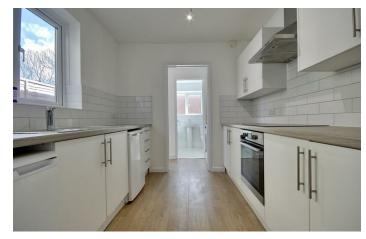

Upon entry you are greeted with a living room at the front of the house The property is close to local shops and a dining room which leads and amenities and has plenty to onto a fully fitted kitchen. The three offer any new buyer. An opportunity piece bathroom is at the back of not to be missed.

Call today to arrange a viewing 02392 864 974 www.bernardsestates.co.uk

the house and has a shower over bath. Both the bathroom and kitchen were renovated in the last five years. A south facing garden completes the ground floor.

### **DINING ROOM**

12'8" x 11'10" (3.87 x 3.63)

**KITCHEN** 9'3" x 8'0" (2.82 x 2.46)

BATHROOM 7'3" x 5'7" (2.21 x 1.71)

**BEDROOM ONE** 12'7" x 10'11" (3.84 x 3.33)