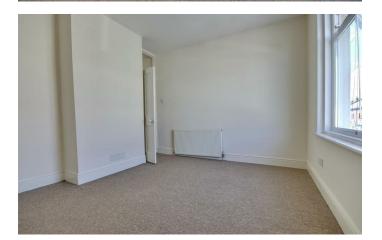

Upstairs you have two good size double bedrooms with built in storage and a single bedroom which completes the accommodation.

### **BEDROOM TWO**

11'10" x 10'1" (3.63 x 3.08)

#### **BEDROOM THREE** 8'8" x 8'2" (2.65 x 2.51)