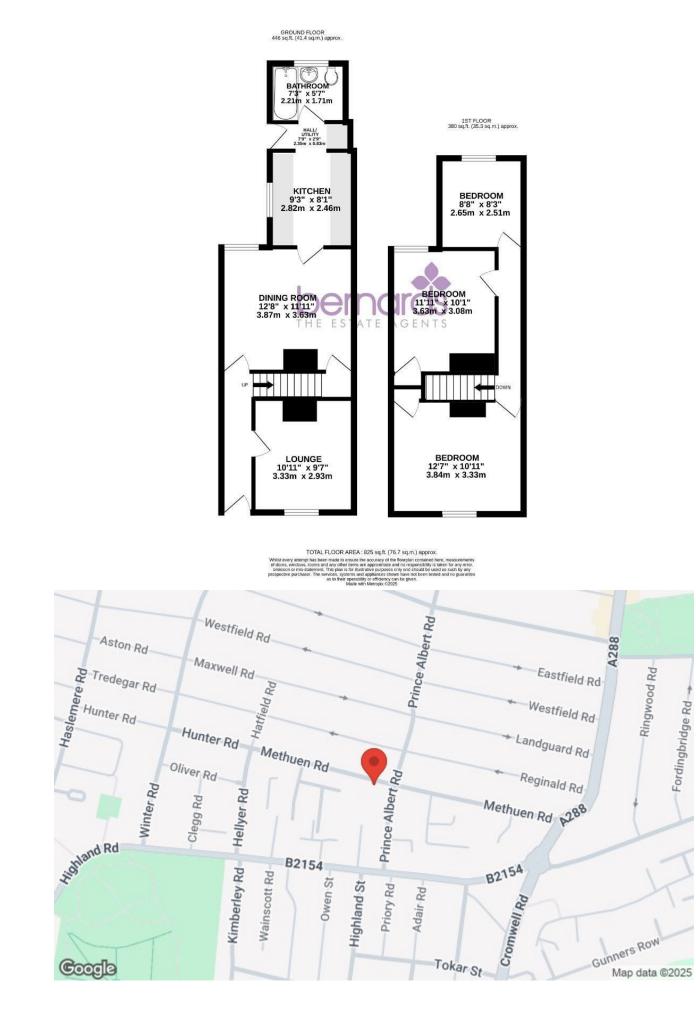

# **PROPERTY INFORMATION**

#### LOUNGE

10'11" x 9'7" (3.33 x 2.93)

### **DINING ROOM**

12'8" x 11'10" (3.87 x 3.63)

**KITCHEN** 9'3" x 8'0" (2.82 x 2.46)

BATHROOM 7'3" x 5'7" (2.21 x 1.71)

**BEDROOM ONE** 12'7" x 10'11" (3.84 x 3.33)

### **BEDROOM TWO**

11'10" x 10'1" (3.63 x 3.08)

#### **BEDROOM THREE** 8'8" x 8'2" (2.65 x 2.51)