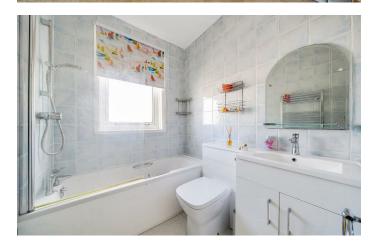

# **PROPERTY INFORMATION**

LOUNGE 15'5" x 11'8" (4.70 x 3.58)

**DINING ROOM** 15'5" x 10'7" (4.72 x 3.23)

**KITCHEN** 14'9" x 8'7" (4.52 x 2.62)

CONSERVATORY 11'4" x 9'3" (3.46 x 2.83)

SHOWER ROOM 6'3" x 3'10" (1.91 x 1.17)

BEDROOM 1 16'11" x 12'3" (5.17 x 3.75)

BEDROOM 2 11'8" x 10'7" (3.58 x 3.25)

BEDROOM 3 14'11" x 7'5" (4.56 x 2.28)

BATHROOM 6'4" x 5'8" (1.94 x 1.73)