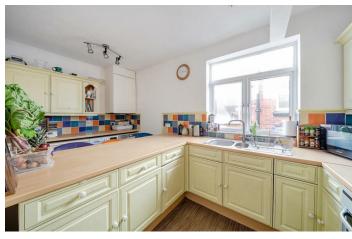

Call today to arrange a viewing 02392 864 974 www.bernardsestates.co.uk

Map data @2025

the kitchen space with a small breakfast bar, ideal for you to be cooking whilst little ones are doing their homework. A conservatory has been added at the rear complete with downstairs WC.

# **PROPERTY INFORMATION**

LOUNGE 15'5" x 11'8" (4.70 x 3.58)

**DINING ROOM** 15'5" x 10'7" (4.72 x 3.23)

**KITCHEN** 14'9" x 8'7" (4.52 x 2.62)

CONSERVATORY 11'4" x 9'3" (3.46 x 2.83)

SHOWER ROOM 6'3" x 3'10" (1.91 x 1.17)