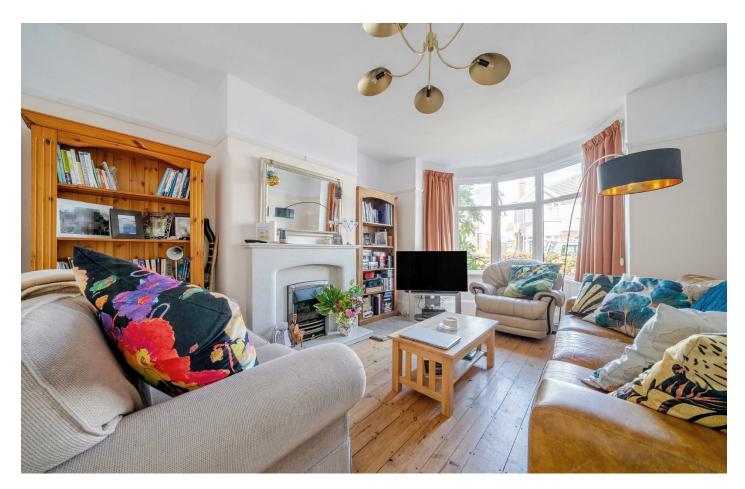

As you step inside you are greeted by a welcoming entrance hall offering access to principal rooms. A formal lounge sits at the front of the property offering a relaxed room to enjoy after a busy day. The heart of the home is the dining room which opens up into

# **PROPERTY INFORMATION**

LOUNGE 15'5" x 11'8" (4.70 x 3.58)

**DINING ROOM** 15'5" x 10'7" (4.72 x 3.23)

**KITCHEN** 14'9" x 8'7" (4.52 x 2.62)

CONSERVATORY 11'4" x 9'3" (3.46 x 2.83)

SHOWER ROOM 6'3" x 3'10" (1.91 x 1.17)