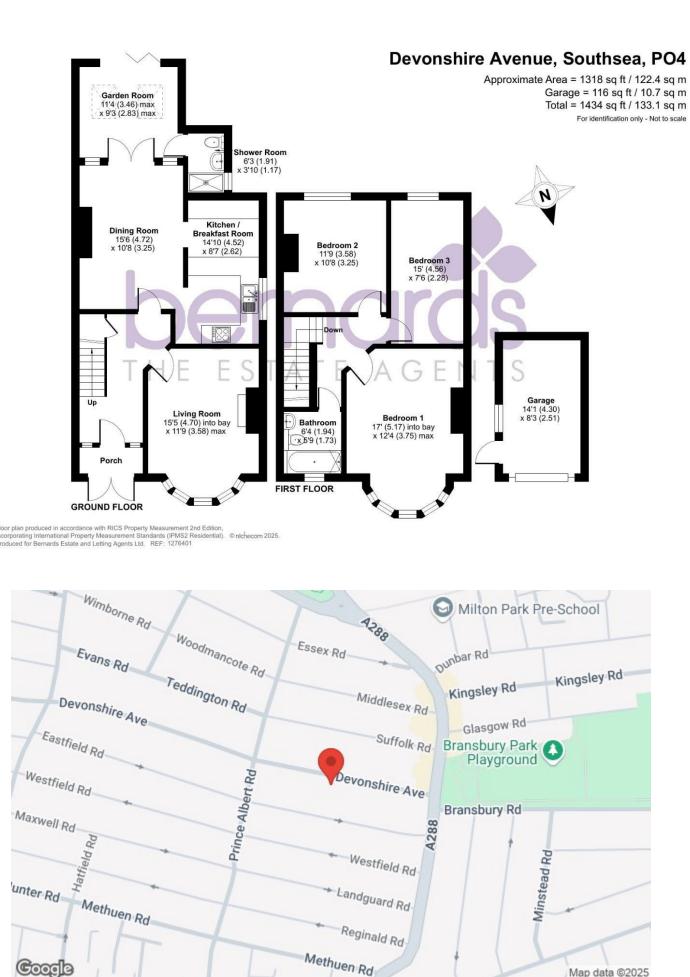

# **PROPERTY INFORMATION**

LOUNGE 15'5" x 11'8" (4.70 x 3.58)

**DINING ROOM** 15'5" x 10'7" (4.72 x 3.23)

**KITCHEN** 14'9" x 8'7" (4.52 x 2.62)

CONSERVATORY 11'4" x 9'3" (3.46 x 2.83)

SHOWER ROOM 6'3" x 3'10" (1.91 x 1.17)

BEDROOM 1 16'11" x 12'3" (5.17 x 3.75)

BEDROOM 2 11'8" x 10'7" (3.58 x 3.25)

BEDROOM 3 14'11" x 7'5" (4.56 x 2.28)

BATHROOM 6'4" x 5'8" (1.94 x 1.73)