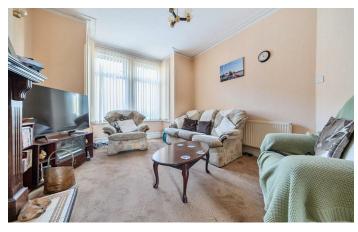

A large living/ dining room is located to the front of the home which is flooded with light from the bay window. A fitted kitchen is located to the back of the property with plenty of

Call today to arrange a viewing 02392 864 974 www.bernardsestates.co.uk

### **PROPERTY INFORMATION**

LIVING ROOM 15'0" x 11'11" (4.59 x 3.64)

**KITCHEN** 17'5" x 11'7" (5.32 x 3.55)

CONSERVATORY 10'3" x 8'7" (3.14 x 2.62)

W/C

BEDROOM ONE 15'0" x 11'11" (4.59 x 3.64)

**BEDROOM TWO** 11'9" x 9'4" (3.59 x 2.86)