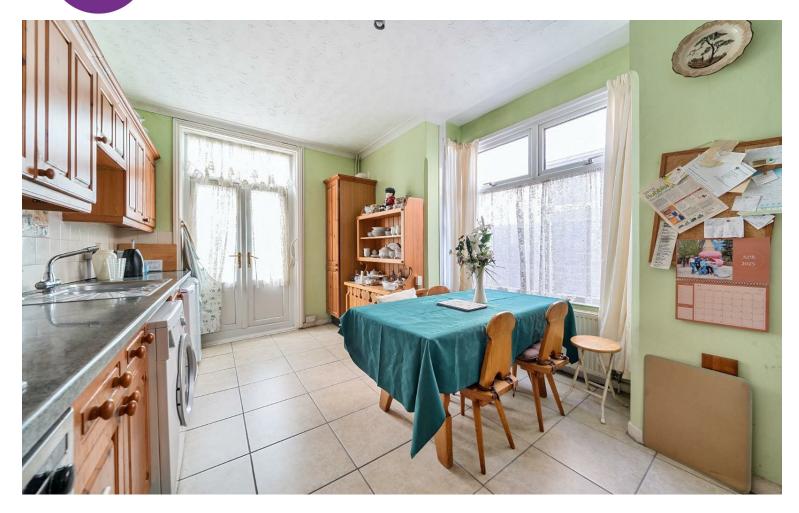

space for a dining table leading onto a conservatory with downstairs W/C. A low maintenance south facing garden completes the ground floor.

Heading upstairs you have three double bedrooms with the master bedroom benefitting from the double bay windows. A newly fitted family shower room completes the accommodation.

### **PROPERTY INFORMATION**

LIVING ROOM 15'0" x 11'11" (4.59 x 3.64)

**KITCHEN** 17'5" x 11'7" (5.32 x 3.55)

CONSERVATORY 10'3" x 8'7" (3.14 x 2.62)

W/C

BEDROOM ONE 15'0" x 11'11" (4.59 x 3.64)

**BEDROOM TWO** 11'9" x 9'4" (3.59 x 2.86)