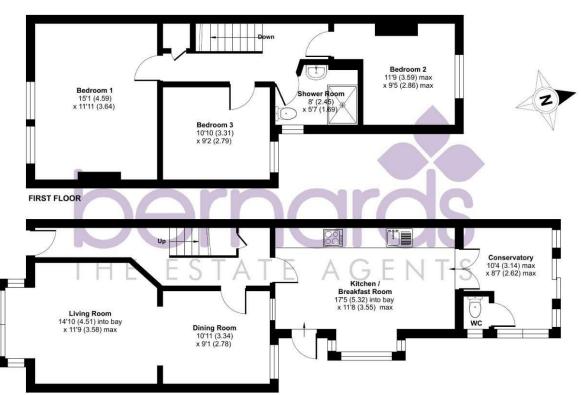

#### Essex Road, Southsea, PO4

Approximate Area = 1170 sq ft / 108.6 sq m For identification only - Not to scale

GROUND FLOOR

Floor plan produced in accordance with RICS Property Measurement 2nd Edition, Incorporating International Property Measurement Standards (IPMS2 Residential). © ntchecorn 2025. Produced for Bernards Estate and Letting Agents Ltd. REF; 1278913

### **PROPERTY INFORMATION**

LIVING ROOM 15'0" x 11'11" (4.59 x 3.64)

**KITCHEN** 17'5" x 11'7" (5.32 x 3.55)

CONSERVATORY 10'3" x 8'7" (3.14 x 2.62)

W/C

BEDROOM ONE 15'0" x 11'11" (4.59 x 3.64)

**BEDROOM TWO** 11'9" x 9'4" (3.59 x 2.86)

**BEDROOM THREE** 10'10" x 9'1" (3.31 x 2.79)

BATHROOM 8'0" x 5'6" (2.45 x 1.69)