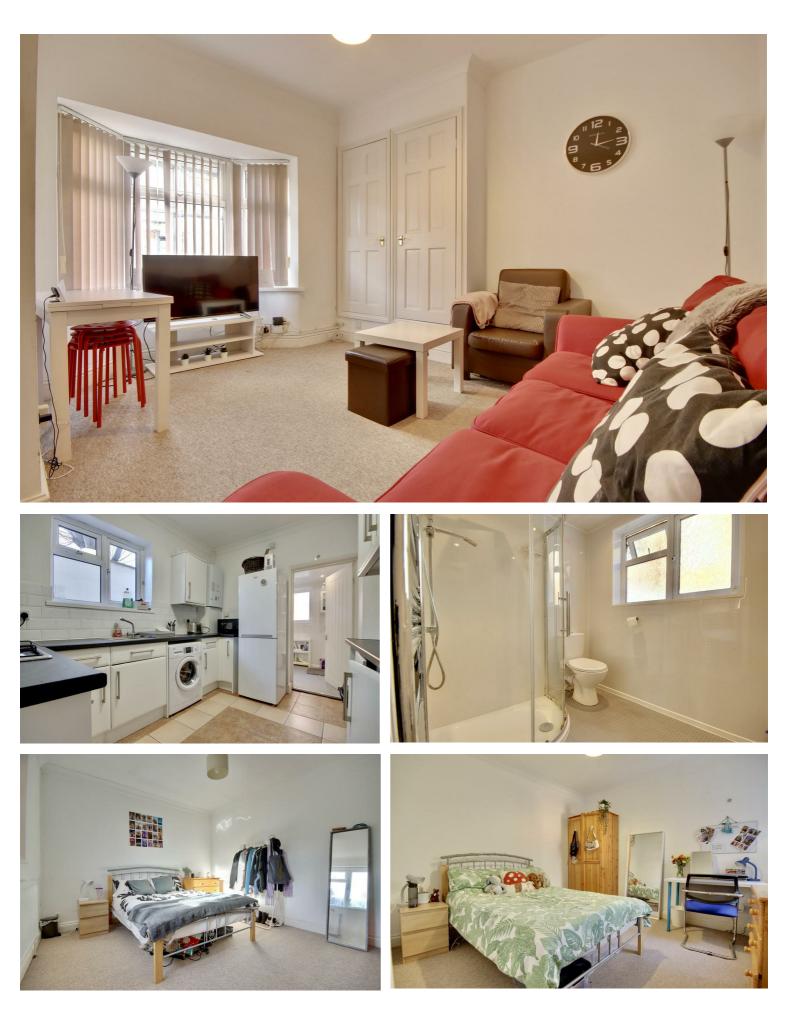

Nestled on Fawcett Road in the vibrant area of Southsea, this charming end-terrace house is an ideal residence for students seeking comfort and convenience. Boasting four wellproportioned bedrooms, this fully furnished property offers ample space for both study and relaxation. The inviting reception room serves as a perfect gathering spot for friends and housemates alike.

## PROPERTY INFORMATION

Lounge 13'9" x 13'3" (4.19m" x 4.04m")

Bedroom 4 10'0" x 9'11" (3.05m" x 3.02m")

Kitchen 11'0" x 8'5" (3.35m" x 2.57m")

Bathroom 7'8" x 6'1" (2.34m" x 1.85m")

Bedroom 1 14'6" x 11'1" (4.42m" x 3.38m")

**Bedroom 2** 10'11" x 10'8" (3.33m" x 3.25m")

**Bedroom 3** 10'10" x 8'3" (3.30m" x 2.51m")