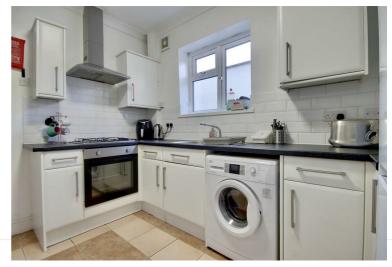

## PROPERTY INFORMATION

Lounge 13'9" x 13'3" (4.19m" x 4.04m")

Bedroom 4 10'0" x 9'11" (3.05m" x 3.02m")

Kitchen 11'0" x 8'5" (3.35m" x 2.57m")

Bathroom 7'8" x 6'1" (2.34m" x 1.85m")

Bedroom 1 14'6" x 11'1" (4.42m" x 3.38m")