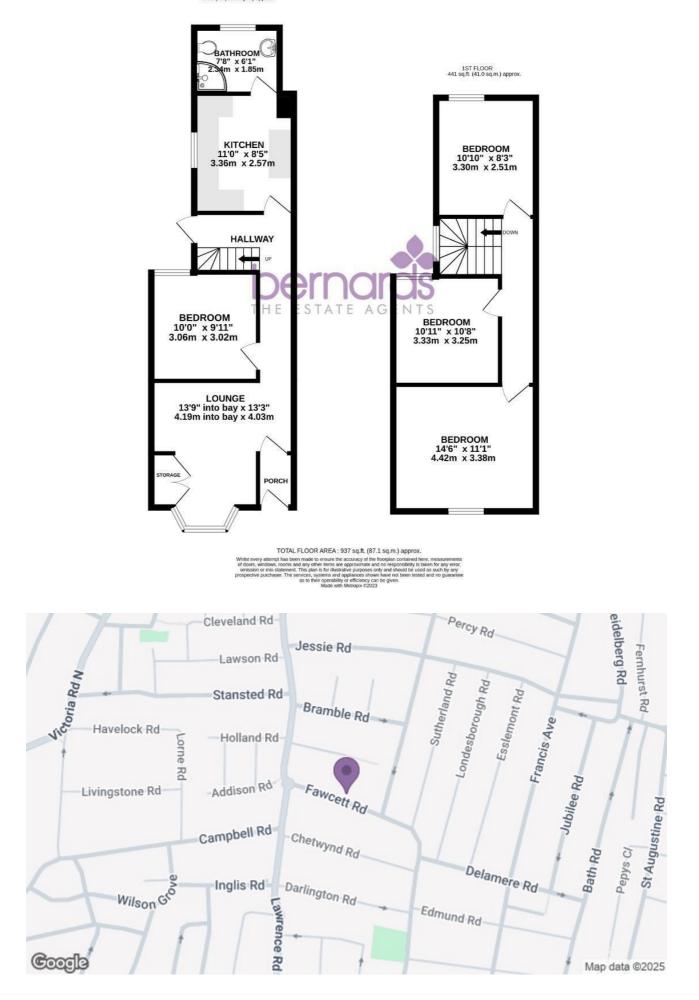

## PROPERTY INFORMATION

Lounge 13'9" x 13'3" (4.19m" x 4.04m")

Bedroom 4 10'0" x 9'11" (3.05m" x 3.02m")

Kitchen 11'0" x 8'5" (3.35m" x 2.57m")

Bathroom 7'8" x 6'1" (2.34m" x 1.85m")

Bedroom 1 14'6" x 11'1" (4.42m" x 3.38m")

**Bedroom 2** 10'11" x 10'8" (3.33m" x 3.25m")

**Bedroom 3** 10'10" x 8'3" (3.30m" x 2.51m")