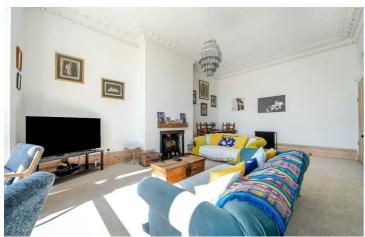

As you enter you are met by a welcoming entrance hall that spills into the kitchen which is centrally located to the property. A vast

reception rooms offers an abundance of space to be enjoyed and offers fabulous views out towards the sea.

### PROPERTY INFORMATION

**RECEPTION ROOM** 25'4" x 14'8" (7.72m" x 4.47m")

**BEDROOM 1** 18'8" x 12'9" (5.69m" x 3.89m")

**BEDROOM 2** 16'4" x 11'4" (4.98m" x 3.45m")

KITCHEN / DINER 32'10" x 11'6" (10.01m" x 3.51m")