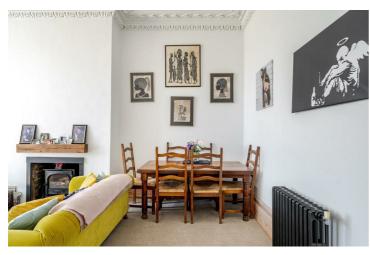

As you enter you are met by a welcoming entrance hall that spills into the kitchen which is centrally located to the property. A vast

reception rooms offers an abundance of space to be enjoyed and offers fabulous views out towards the sea.

### PROPERTY INFORMATION

**RECEPTION ROOM** 25'4" x 14'8" (7.72m" x 4.47m")

**BEDROOM 1** 18'8" x 12'9" (5.69m" x 3.89m")

**BEDROOM 2** 16'4" x 11'4" (4.98m" x 3.45m")

KITCHEN / DINER 32'10" x 11'6" (10.01m" x 3.51m")