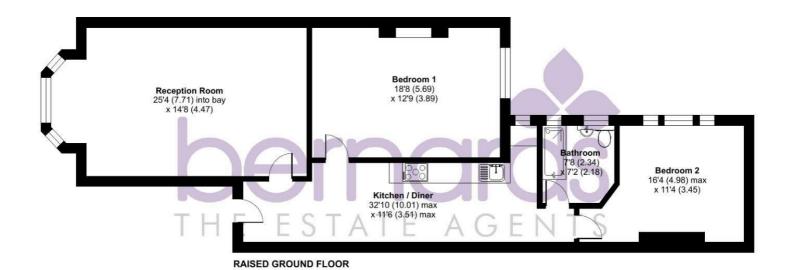

### PROPERTY INFORMATION

**RECEPTION ROOM** 25'4" x 14'8" (7.72m" x 4.47m")

**BEDROOM 1** 18'8" x 12'9" (5.69m" x 3.89m")

**BEDROOM 2** 16'4" x 11'4" (4.98m" x 3.45m")

KITCHEN / DINER 32'10" x 11'6" (10.01m" x 3.51m")

**BATHROOM** 7'8" x 7'2" (2.34m" x 2.18m")

Anti-Money Laundering (AML) Bernards Estate agents have a legal obligation to complete anti-money laundering checks. The AML check should be completed in branch. Please call the office to book an AML check if you would like to make an offer on this property. Please note the AML check includes taking a copy of the two forms of identification for each purchaser. A proof of address and proof of name document is required. Please note we cannot put forward an offer without the AML check being completed

## Osborne Road, Southsea, PO5

Approximate Area = 1071 sq ft / 99.4 sq m
For identification only - Not to scale

Floor plan produced in accordance with RICS Property Measurement 2nd Edition, Incorporating International Property Measurement Standards (IPMS2 Residential). @nkchecom 2025. Produced for Bernards Estate and Letting Agents Ltd. REF: 1270555