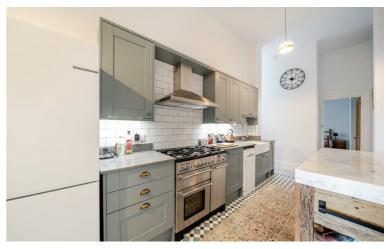

As you enter you are met by a welcoming entrance hall that spills into the kitchen which is centrally located to the property. A vast

reception rooms offers an abundance of space to be enjoyed and offers fabulous views out towards the sea.

### PROPERTY INFORMATION

**RECEPTION ROOM** 25'4" x 14'8" (7.72m" x 4.47m")

**BEDROOM 1** 18'8" x 12'9" (5.69m" x 3.89m")

**BEDROOM 2** 16'4" x 11'4" (4.98m" x 3.45m")

KITCHEN / DINER 32'10" x 11'6" (10.01m" x 3.51m")