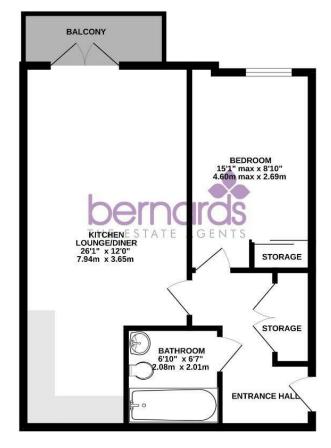

3RD FLOOR 538 sq.ft. (50.0 sq.m.) approx.

TOTAL FLOOR AREA : 538 sq.ft. (50.0 sq.m.) appro

8 Clarendon Road, Southsea, Hampshire, PO5 2EE t: 02392 864 974

£1,250 Per Calendar Month ГO LET

1

| <b>1</b>   |  |
|------------|--|
| HIGHLIGHTS |  |
| •••        |  |
| •          |  |
| •          |  |
| •          |  |
| •          |  |
| •••        |  |
| •••        |  |
| •••        |  |
| •          |  |

Spanning an area of 538 square feet, the flat features a well-designed layout that includes a spacious reception room, ideal for relaxation or entertaining guests. The bedroom provides a peaceful retreat and thriving location. built in wardrobes, while the bathroom is equipped with modern fixtures, ensuring With its contemporary design and prime convenience and comfort.

One of the standout features of this

Call today to arrange a viewing 02392 864 974 www.bernardsestates.co.uk

Cross Street, Portsmouth PO1 3FT

property is the lovely balcony, which offers a delightful outdoor space to enjoy fresh air. The flat is offered unfurnished,