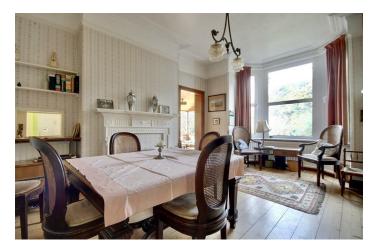

The existing layout offers flexibility in it's use with three separate receptions found on the ground floor as well as a further sun room. These lend themselves as a lounge, breakfast room and dining room albeit there is obviously scope to change the

## PROPERTY INFORMATION

**BASEMENT FLOOR GROUND FLOOR** 

**ENTRANCE HALL** 21'10" x 6'11" (6.65m" x 2.11m")

LOUNGE 17'8" x 15'2 max (5.38m" x 4.62m max)

**DINING ROOM** 18'4" x 12'11" (5.59m" x 3.94m")

**BREAKFAST ROOM** 12'11" x 9'11" (3.94m" x 3.02m")