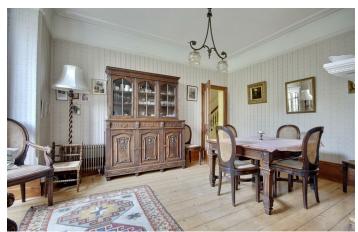

The existing layout offers flexibility in it's use with three separate receptions found on the ground floor as well as a further sun room. These lend themselves as a lounge, breakfast room and dining room albeit there is obviously scope to change the

## PROPERTY INFORMATION

**BASEMENT FLOOR GROUND FLOOR** 

**ENTRANCE HALL** 21'10" x 6'11" (6.65m" x 2.11m")

LOUNGE 17'8" x 15'2 max (5.38m" x 4.62m max)

**DINING ROOM** 18'4" x 12'11" (5.59m" x 3.94m")

**BREAKFAST ROOM** 12'11" x 9'11" (3.94m" x 3.02m")