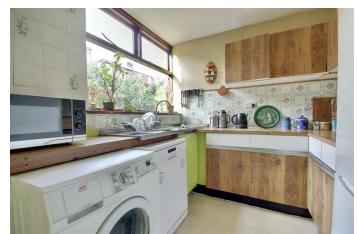

The existing layout offers flexibility in it's use with three separate receptions found on the ground floor as well as a further sun room. These lend themselves as a lounge, breakfast room and dining room albeit there is obviously scope to change the

layout of the kitchen and lean to (subject to the relevant planning permissions)

As you make your way upstairs you'll find lovely sized bedrooms, ideal for a growing family or as someone who regularly has a house full of guests. Space is a theme throughout the home and in keeping with other homes close by. in the Craneswater Area. There are 5 bedrooms and 2 bathrooms over the top 2 floors.