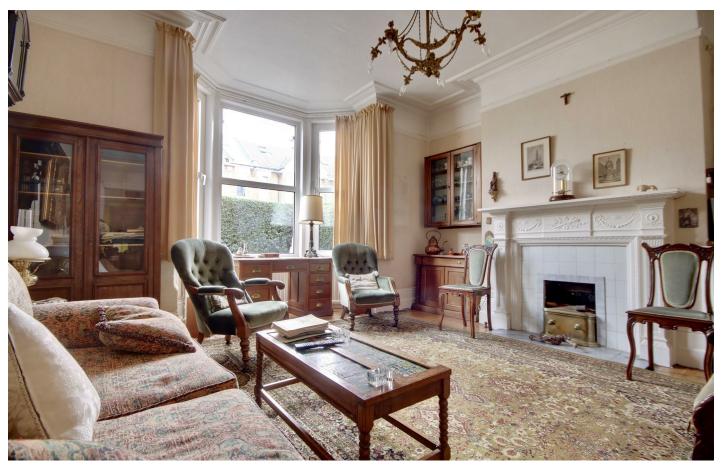

The existing layout offers flexibility in it's use with three separate receptions found on the ground floor as well as a further sun room. These lend themselves as a lounge, breakfast room and dining room albeit there is obviously scope to change the

## PROPERTY INFORMATION

**BASEMENT FLOOR GROUND FLOOR** 

**ENTRANCE HALL** 21'10" x 6'11" (6.65m" x 2.11m")

LOUNGE 17'8" x 15'2 max (5.38m" x 4.62m max)

**DINING ROOM** 18'4" x 12'11" (5.59m" x 3.94m")

**BREAKFAST ROOM** 12'11" x 9'11" (3.94m" x 3.02m")