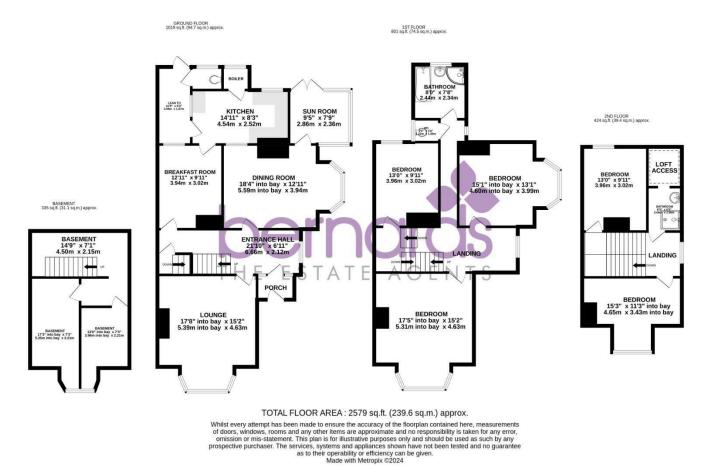

## PROPERTY INFORMATION

**BASEMENT FLOOR GROUND FLOOR** 

**ENTRANCE HALL** 21'10" x 6'11" (6.65m" x 2.11m")

LOUNGE 17'8" x 15'2 max (5.38m" x 4.62m max)

**DINING ROOM** 18'4" x 12'11" (5.59m" x 3.94m")

**BREAKFAST ROOM** 12'11" x 9'11" (3.94m" x 3.02m")

14'11" x 8'3" (4.55m" x 2.51m")

SUN ROOM 9'5" x 7'9" (2.87m" x 2.36m")

**LEAN TO** 

11'9" x 5'2" (3.58m" x 1.57m")

FIRST FLOOR

BEDROOM 1 17'5" x 15'2" (5.31m" x 4.62m")

BEDROOM 2 15'1" x 13'1" (4.60m" x 3.99m")

BEDROOM 3 13'0" x 9'11" (3.96m" x 3.02m")

**BATHROOM** 8'0" x 7'8" (2.44m" x 2.34m")

SECOND FLOOR

BEDROOM 4 13'0" x 9'11" (3.96m" x 3.02m")

BEDROOM 5 15'3" x 11'3" max (4.65m" x 3.43m"

SHOWER ROOM