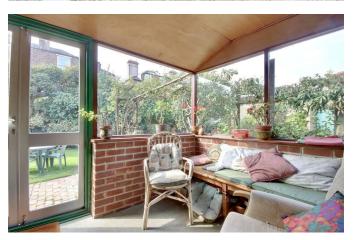

The existing layout offers flexibility in it's use with three separate receptions found on the ground floor as well as a further sun room. These lend themselves as a lounge, breakfast room and dining room albeit there is obviously scope to change the