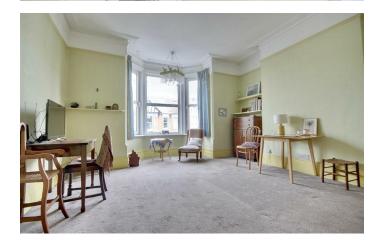

The existing layout offers flexibility in it's use with three separate receptions found on the ground floor as well as a further sun room. These lend themselves as a lounge, breakfast room and dining room albeit there is obviously scope to change the