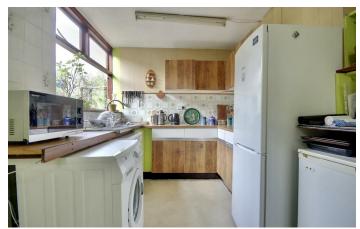

The existing layout offers flexibility in it's use with three separate receptions found on the ground floor as well as a further sun room. These lend themselves as a lounge, breakfast room and dining room albeit there is obviously scope to change the

layout of the kitchen and lean to (subject to the relevant planning permissions)

As you make your way upstairs you'll find lovely sized bedrooms, ideal for a growing family or as someone who regularly has a house full of guests. Space is a theme throughout the home and in keeping with other homes close by. in the Craneswater Area. There are 5 bedrooms and 2 bathrooms over the top 2 floors.