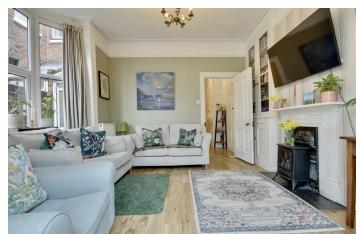

A fantastic lounge sits at the front of the property with an array of older style features and striking walls. The kitchen sits in the middle of the home with a small lean to / utility space and downstairs WC adding to the appeal. The reception room at the rear lends itself to a snug or further