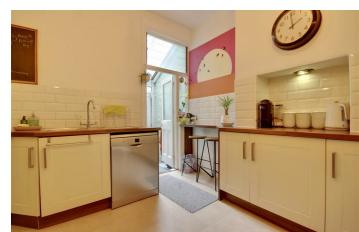

A fantastic lounge sits at the front of the property with an array of older style features and striking walls. The kitchen sits in the middle of the home with a small lean to / utility space and downstairs WC adding to the appeal. The reception room at the rear lends itself to a snug or further

### PROPERTY INFORMATION

**GROUND FLOOR** 

**LOUNGE** 15'5" x 12'11" (4.70m" x 3.94m")

11'10" x 10'7" (3.61m" x 3.23m")

11 10 × 107 (3.01111 × 3.20

**LEAN TO** 

WC

**DINING ROOM** 13'10" x 11'11" (4.22m" x 3.63m")