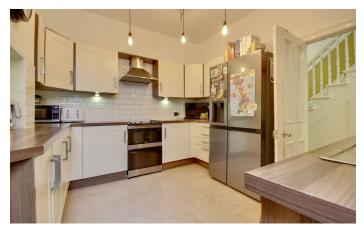

A fantastic lounge sits at the front of the property with an array of older style features and striking walls. The kitchen sits in the middle of the home with a small lean to / utility space and downstairs WC adding to the appeal. The reception room at the rear lends itself to a snug or further