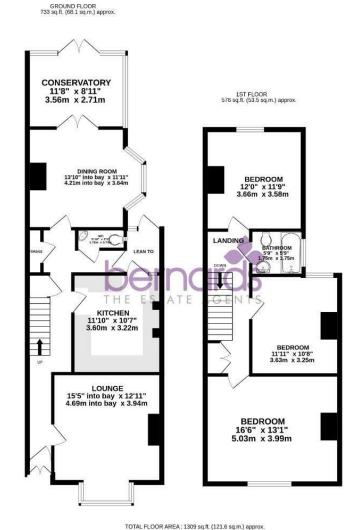

### PROPERTY INFORMATION

**GROUND FLOOR** 

**LOUNGE** 15'5" x 12'11" (4.70m" x 3.94m")

11'10" x 10'7" (3.61m" x 3.23m")

11 10 × 107 (3.01111 × 3.20

**LEAN TO** 

WC

**DINING ROOM** 13'10" x 11'11" (4.22m" x 3.63m")

**CONSERVATORY** 11'8" x 8'11" (3.56m" x 2.72m")

FIRST FLOOR

**BEDROOM 1** 16'6" x 13'1" (5.03m" x 3.99m")

**BEDROOM 2** 12'0" x 11'9" (3.66m" x 3.58m")

**BEDROOM 3** 11'11" x 10'8" (3.63m" x 3.25m")

#### **BATHROOM**