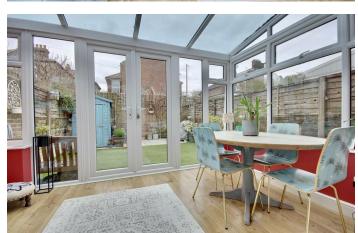

family room, spilling into the conservatory which is currently used as the dining area.

On the first floor you will find 3 double bedrooms, making this really appealing for a family with young children. The first floor bathroom completes the accommodation. The garden has been landscaped by the current owners to allow for a low maintenance area with splashes of colour.

**CONSERVATORY** 11'8" x 8'11" (3.56m" x 2.72m")

FIRST FLOOR

**BEDROOM 1** 16'6" x 13'1" (5.03m" x 3.99m")

**BEDROOM 2** 12'0" x 11'9" (3.66m" x 3.58m")

**BEDROOM 3** 11'11" x 10'8" (3.63m" x 3.25m")