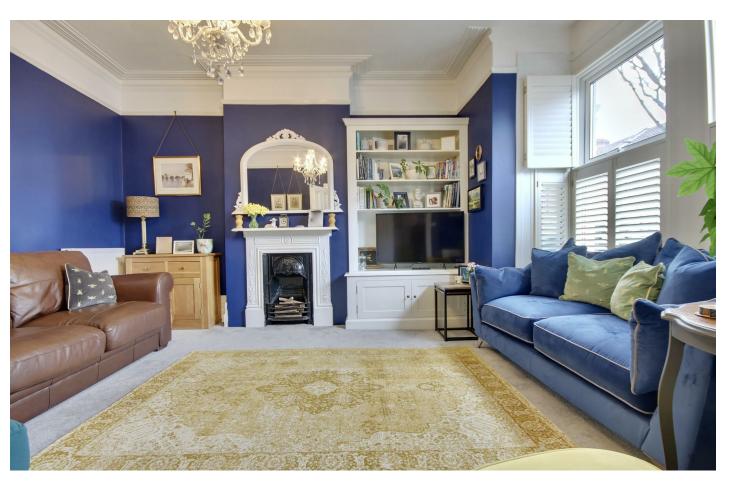

A fantastic lounge sits at the front of the property with an array of older style features and striking walls. The kitchen sits in the middle of the home with a small lean to / utility space and downstairs WC adding to the appeal. The reception room at the rear lends itself to a snug or further