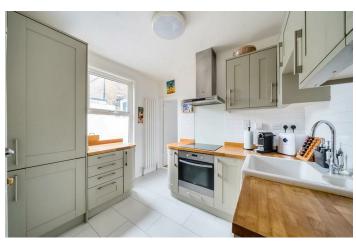

#### **GROUND FLOOR**

LIVING ROOM 16'7" x 13'7" (5.05m" x 4.14m")

**DINING ROOM** 13'7" x 9'9" (4.14m" x 2.97m")

**BREAKFAST ROOM** 12'6" x 9'9" (3.81m" x 2.97m")

**KITCHEN** 9'9" x 8'7" (2.97m" x 2.62m")