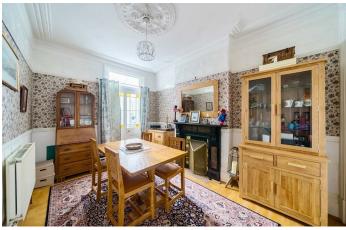

Once inside, you'll be taken back by the size of the accommodation on offer. There are two connecting reception rooms on hand, currently used as a lounge and dining room whilst before the kitchen you will find a convenient breakfast room giving you further space to enjoy as a family.

#### **GROUND FLOOR**

LIVING ROOM 16'7" x 13'7" (5.05m" x 4.14m")

**DINING ROOM** 13'7" x 9'9" (4.14m" x 2.97m")

**BREAKFAST ROOM** 12'6" x 9'9" (3.81m" x 2.97m")

**KITCHEN** 9'9" x 8'7" (2.97m" x 2.62m")