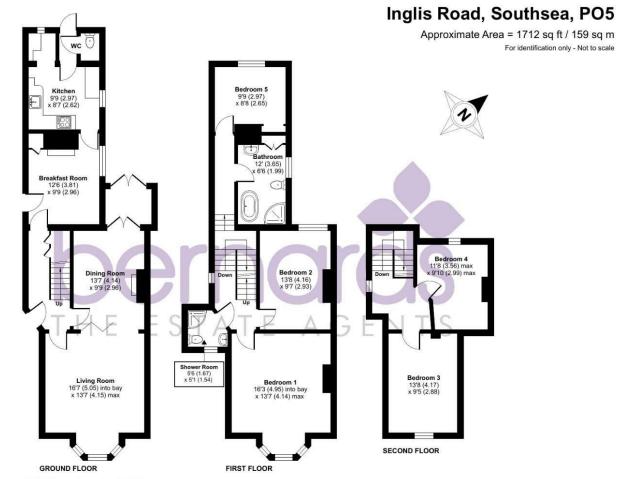

Floor plan produced in accordance with RICS Property Measurement 2nd Edition, Incorporating International Property Measurement Standards (IPMS2 Residential). ©ntchecorn 20: Produced for Bernards Estate and Letting Agents Ltd. REF: 1261419

#### **GROUND FLOOR**

LIVING ROOM 16'7" x 13'7" (5.05m" x 4.14m")

**DINING ROOM** 13'7" x 9'9" (4.14m" x 2.97m")

**BREAKFAST ROOM** 12'6" x 9'9" (3.81m" x 2.97m")

**KITCHEN** 9'9" x 8'7" (2.97m" x 2.62m")

FIRST FLOOR

**BEDROOM 1** 16'3" x 13'7" (4.95m" x 4.14m")

BEDROOM 2 13'8" x 9'7" (4.17m" x 2.92m")

**BEDROOM 5** 9'9" x 8'8" (2.97m" x 2.64m")

BATHROOM 12'0" x 6'6" (3.66m" x 1.98m")

SHOWER ROOM

SECOND FLOOR

**BEDROOM 3** 13'8' x 9'5' (4.17m' x 2.87m')

**BEDROOM 4** 11'8" x 9'10" (3.56m" x 3.00m")