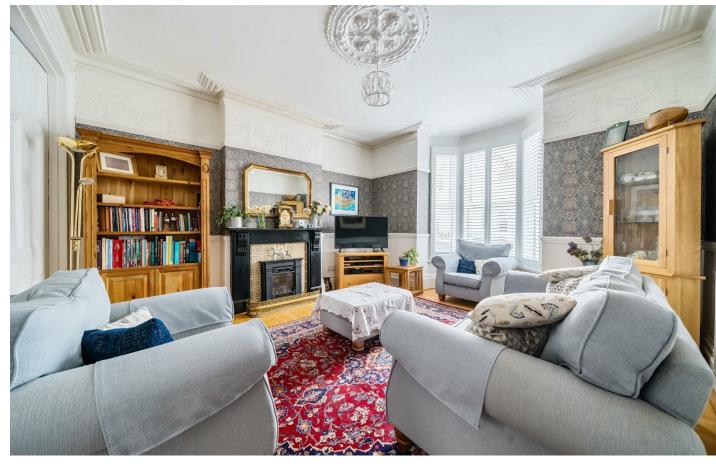

Once inside, you'll be taken back by the size of the accommodation on offer. There are two connecting reception rooms on hand, currently used as a lounge and dining room whilst before the kitchen you will find a convenient breakfast room giving you further space to enjoy as a family.

#### **GROUND FLOOR**

LIVING ROOM 16'7" x 13'7" (5.05m" x 4.14m")

**DINING ROOM** 13'7" x 9'9" (4.14m" x 2.97m")

**BREAKFAST ROOM** 12'6" x 9'9" (3.81m" x 2.97m")

**KITCHEN** 9'9" x 8'7" (2.97m" x 2.62m")