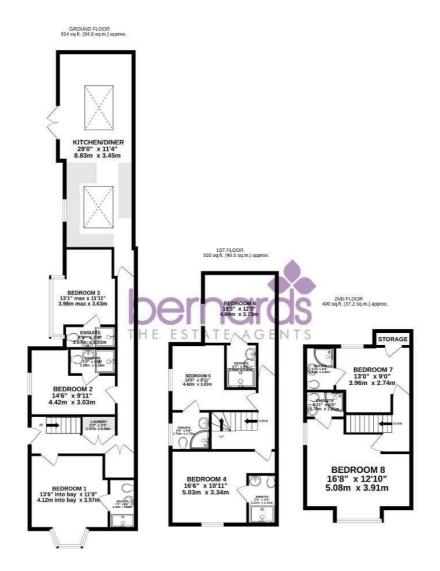

#### TOTAL FLOOR AREA: 1848 sq.ft. (171.7 sq.m.) approx

Whilst every attempt has been made to ensure the accuracy of the floorpian contained here, measurements of doors, windows, rooms and any other items are approximate and no responsibility is taken for any error, omission or mis-statement. This plan is for illustrative purposes only and should be used as such by any prospective purchaser. The services, systems and appliances shown have not been tested and no guarantee as to their operability or efficiency can be given.