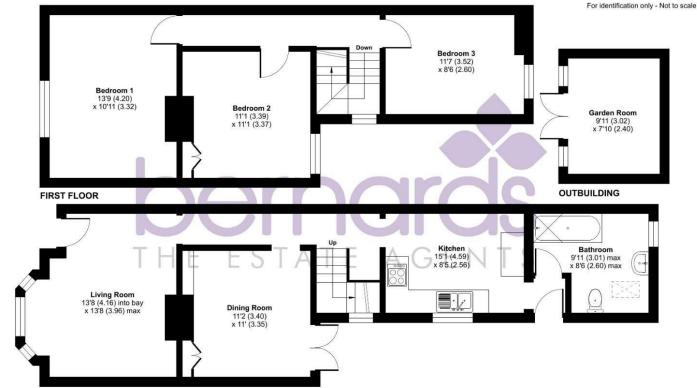

### Henderson Road, Southsea, PO4

Approximate Area = 1036 sq ft / 96.2 sq m Outbuilding = 78 sq ft / 7.2 sq m Total = 1114 sq ft / 103.4 sq m

GROUND FLOOR

Toor plan produced in accordance with RICS Property Measurement 2nd Edition, ncorporating International Property Measurement Standards (IPMS2 Residential). © ntchecom 2025. Produced for Bernards Estate and Letting Agents Ltd. REF: 1243622

#### LIVING ROOM

13'8" x 13'8" (4.17m" x 4.17m")

### DINING ROOM

11'2" x 11'0" (3.40m" x 3.35m") **KITCHEN** 

15'1" x 8'5" (4.60m" x 2.57m")

#### BATHROOM

9'11" x 8'6" (3.02m" x 2.59m")

#### **BEDROOM 1** 13'9" x 10'11" (4.19m" x 3.33m")

BEDROOM 2

11'1" x 11'1" (3.38m" x 3.38m")

#### **BEDROOM 3**

11'7" x 8'6" (3.53m" x 2.59m")

#### OUTSIDE