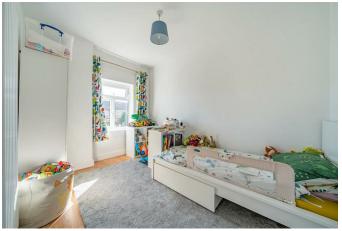

#### **BEDROOM 1** 13'9" x 10'11" (4.19m" x 3.33m")

BEDROOM 2

11'1" x 11'1" (3.38m" x 3.38m")

#### **BEDROOM 3**

11'7" x 8'6" (3.53m" x 2.59m")