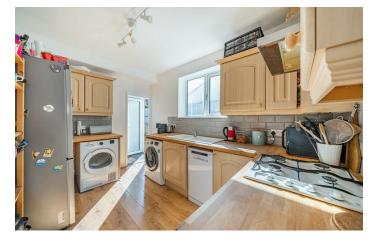

appointed kitchen and generous bathroom complete the downstairs layout.

The first floor offers 3 double bedrooms, ideal if you have children in two, regularly have visitors or need a home working space. The garden is south facing and a good size.

### DINING ROOM

11'2" x 11'0" (3.40m" x 3.35m") **KITCHEN** 

15'1" x 8'5" (4.60m" x 2.57m")