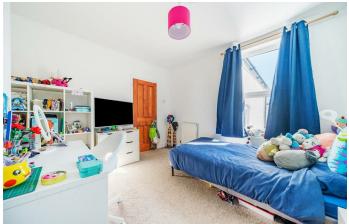

#### **BEDROOM 1** 13'9" x 10'11" (4.19m" x 3.33m")

BEDROOM 2

11'1" x 11'1" (3.38m" x 3.38m")

#### **BEDROOM 3**

11'7" x 8'6" (3.53m" x 2.59m")