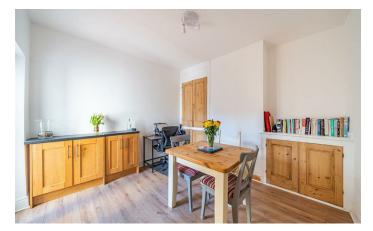

### DINING ROOM

11'2" x 11'0" (3.40m" x 3.35m") **KITCHEN** 

15'1" x 8'5" (4.60m" x 2.57m")