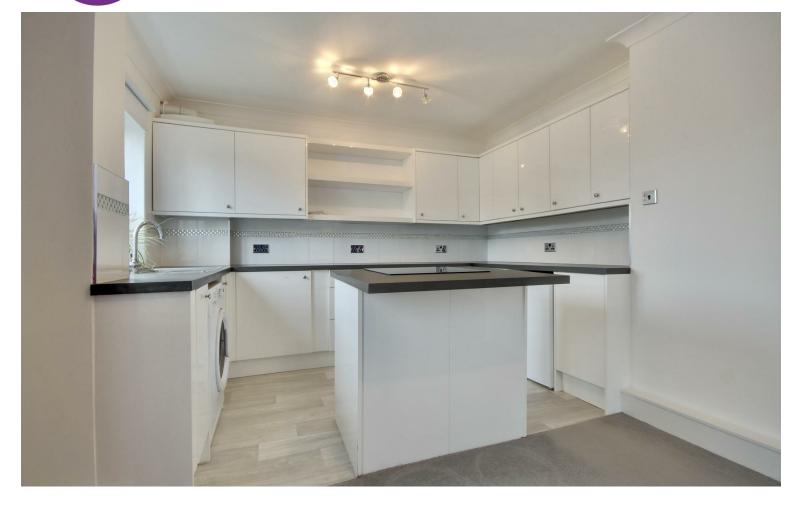

ACCESS TO TERRACED GARDEN The accommodation comprises an open plan lounge / kitchen / diner arrangement with patio door access to a garden terrace area.

Both bedrooms are a good size and will accommodate a double bed. A family bathroom is also on hand as well as an underground parking space.

# PROPERTY INFORMATION

KITCHEN / LOUNGE / DINER 27'0" x 15'7" (8.23m" x 4.75m")