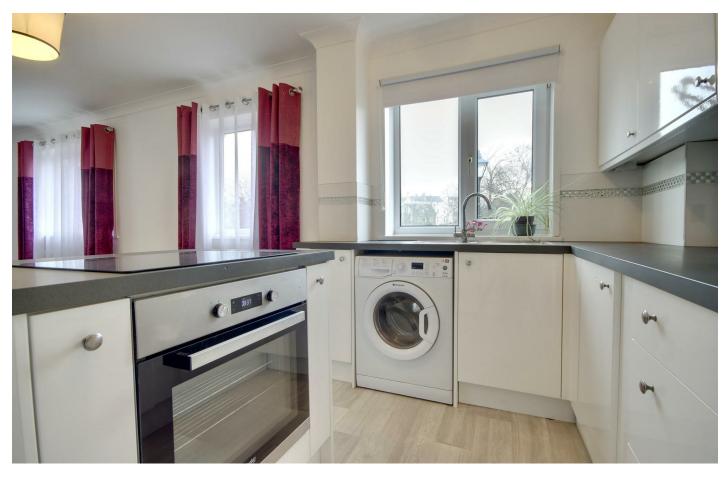

ACCESS TO TERRACED GARDEN The accommodation comprises an open plan lounge / kitchen / diner arrangement with patio door access to a garden terrace area.

Both bedrooms are a good size and will accommodate a double bed. A family bathroom is also on hand as well as an underground parking space.

# PROPERTY INFORMATION

KITCHEN / LOUNGE / DINER 27'0" x 15'7" (8.23m" x 4.75m")