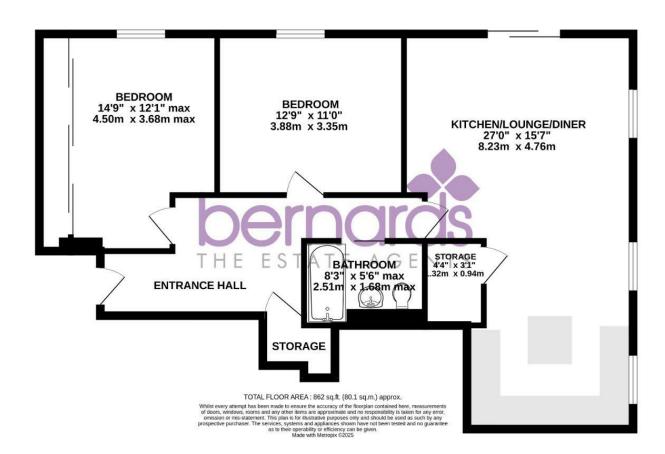

ACCESS TO TERRACED GARDEN The accommodation comprises an open plan lounge / kitchen / diner arrangement with patio door access to a garden terrace area.

Both bedrooms are a good size and will accommodate a double bed. A family bathroom is also on hand as well as an underground parking space.

# PROPERTY INFORMATION

KITCHEN / LOUNGE / DINER 27'0" x 15'7" (8.23m" x 4.75m")

## BEDROOM 1

14'9" x 12'1" max (4.50m" x 3.68m"

BEDROOM 2 12'9" x 11'0" (3.89m" x 3.35m")

**BATHROOM** 8'3" x 5'6" (2.51m" x 1.68m")

### ALLOCATED UNDERGROUND PARKING SPACE