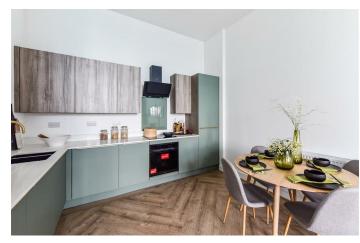

#### **KITCHEN**

Contemporary kitchen with comprehensive floor and wall cupboards. Mineral stone with complementary upstands.

Stainless-steel Blanco bowl sink. Instant boiling hot water tap in brushed brass. Stainless-steel electric single oven with slide and hide door

Black glass 4 zone induction hob. Angled black glass cooker hood. Integrated fridge freezer, with door and handle to REMOVAL QUOTES

match. kitchen units. Integrated dishwasher with door and handle to