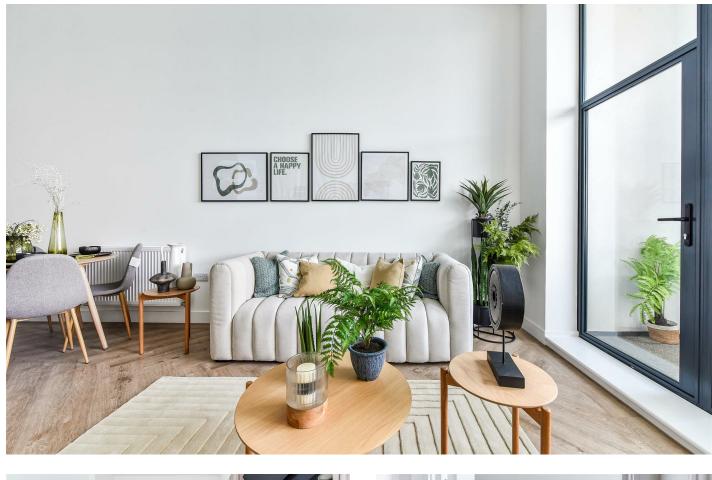

#### INTERNAL FINISHED AND FEATURES

Doors High quality contemporary white interna doors fitted with brushed brass ironmongery. Windows High efficiency double glazed aluminium powder coated in solid grey externally and solid grey internally.

Skirting & Architrave Square cut throughout. Decoration - Walls painted in neutral emulsion smooth ceilings in white emulsion with white painted woodwork throughout.