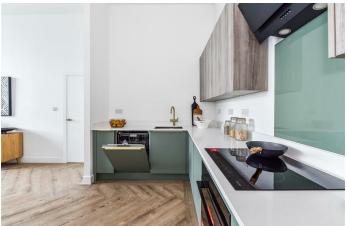

#### **KITCHEN**

Contemporary kitchen with comprehensive floor and wall cupboards. Mineral stone with complementary upstands.

Stainless-steel Blanco bowl sink. Instant boiling hot water tap in brushed brass. Stainless-steel electric single oven with slide and hide door

Black glass 4 zone induction hob. Angled black glass cooker hood. Integrated fridge freezer, with door and handle to REMOVAL QUOTES

match. kitchen units. Integrated dishwasher with door and handle to