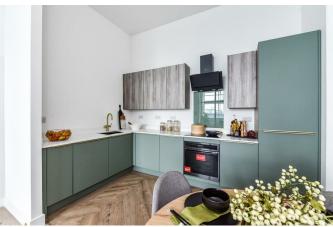

#### **KITCHEN**

Contemporary kitchen with comprehensive floor and wall cupboards. Mineral stone with complementary upstands.

Stainless-steel Blanco bowl sink. Instant boiling hot water tap in brushed brass. Stainless-steel electric single oven with slide and hide door

Black glass 4 zone induction hob. Angled black glass cooker hood. Integrated fridge freezer, with door and handle to REMOVAL QUOTES

match. kitchen units. Integrated dishwasher with door and handle to