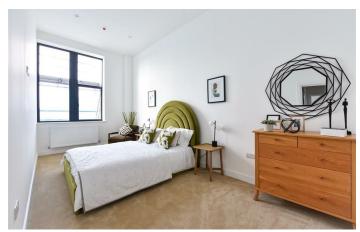

#### INTERNAL FINISHED AND FEATURES

Doors High quality contemporary white internal doors fitted with brushed brass ironmongery.

Windows High efficiency double glazed aluminium powder coated in solid grey externally and solid

Skirting & Architrave Square cut throughout. Decoration - Walls painted in neutral emulsion.

smooth ceilings in white emulsion with white painted woodwork throughout.

\*\*\*Please note the the property photographs are taken off the show flat and are used to demonstrate the level of finish and potential configurtions, please refer to floorplans for actual layout\*\*\*