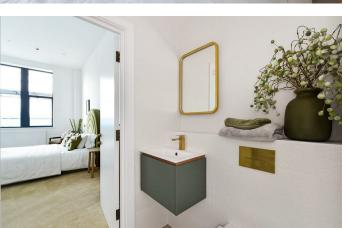

#### BATHROOMS

Vanity Units and Basins Baths WC Shower Fixtures Wall Finish

Lighting Towel Rails

Vanity units to all bathrooms & en-suites

White steel bath. Concealed cisterns with soft close seat.

Exposed thermostatic valves complete with shower head on riser rail.

Ceramic tiling to walls with gold trim to match

Ceramic floor tiles.

LED downlighters.

Ladder radiator to all bathrooms.

**England & Wales** 