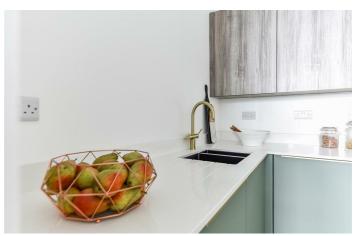

## **SPECIFICATIONS**

Contemporary kitchen with comprehensive floor and wall cupboards. Mineral stone with complementary upstands.

Stainless-steel Blanco bowl sink.

Instant boiling hot water tap in brushed brass. Stainless-steel electric single oven with slide and hide

Black glass 4 zone induction hob.

Angled black glass cooker hood.

Integrated fridge freezer, with door and handle to RIGHT TO RENT match. kitchen units.

Integrated dishwasher with door and handle to match kitchen units.

\*\*\*Please note the the property photographs are taken off the show flat and are used to demonstrate the level of finish and potential configurtions, please refer to floorplans for actual layout\*\*\*