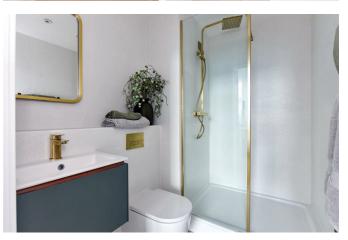

\*\*\*Please note the the property photographs are taken off the show flat and are used to demonstrate the level of finish and potential configurtions, please refer to floorplans for actual layout\*\*\*

#### BATHROOMS

Vanity Units and Basins Baths WC Shower Fixtures Wall Finish

Lighting Towel Rails

Vanity units to all bathrooms & en-suites

White steel bath. Concealed cisterns with soft close seat.

Exposed thermostatic valves complete with shower head on riser rail.

Ceramic tiling to walls with gold trim to match

Ceramic floor tiles.

LED downlighters.

Ladder radiator to all bathrooms.

**England & Wales** 