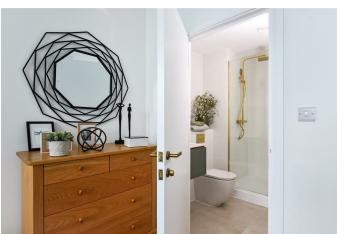

\*\*\*Please note the the property photographs are taken off the show flat and are used to demonstrate the level of finish and potential configurtions, please refer to floorplans for actual layout\*\*\*

#### BATHROOMS

Vanity Units and Basins Baths WC Shower Fixtures Wall Finish

Lighting Towel Rails

Vanity units to all bathrooms & en-suites

White steel bath. Concealed cisterns with soft close seat.

Exposed thermostatic valves complete with shower head on riser rail.

Ceramic tiling to walls with gold trim to match

Ceramic floor tiles.

LED downlighters.

Ladder radiator to all bathrooms.

**England & Wales** 