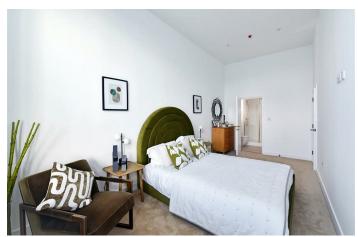

#### INTERNAL FINISHED AND FEATURES

Doors High quality contemporary white internal doors fitted with brushed brass ironmongery.

Windows High efficiency double glazed aluminium powder coated in solid grey externally and solid

Skirting & Architrave Square cut throughout. Decoration - Walls painted in neutral emulsion.

smooth ceilings in white emulsion with white painted woodwork throughout.

\*\*\*Please note the the property photographs are taken off the show flat and are used to demonstrate the level of finish and potential configurtions, please refer to floorplans for actual layout\*\*\*