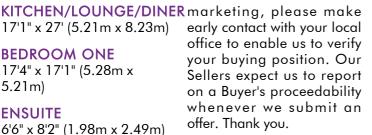

## PROPERTY INFORMATION

17'1" x 27' (5.21m x 8.23m)

**BEDROOM ONE** 17'4" x 17'1" (5.28m x 5.21m)

**ENSUITE** 6'6" x 8'2" (1.98m x 2.49m)

**BALCONY** 11'2" x 4'1" (3.40m x 1.24m)

**BEDROOM TWO** 13'10" max x 11'2" (4.22m max x 3.40m)

**ENSUITE** 7'2" x 3'11" (2.18m x 1.19m)

**BEDROOM THREE** 11'8" max x 9'8" (3.56m max Choosing the right x 2.95m)

**BATHROOM** 9' x 5'6" (2.74m x 1.68m)