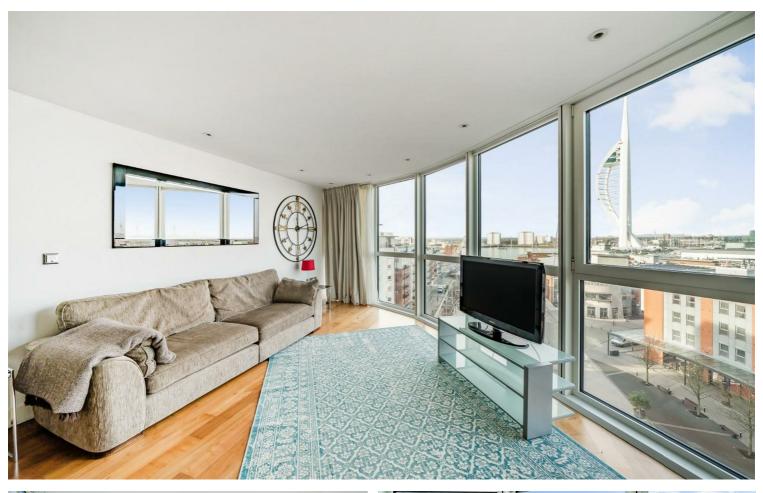

This property needs to be viewed to be truly appreciated as the views are breathtaking with floor to ceiling windows overlooking Portsmouth Historic Dockyard and the iconic Spinnaker Tower, Internally the property is beautifully decorated with modern décor and has a large open plan living space. The kitchen is fully fitted with white goods and is finished

with high-gloss handleless units. Three double bedrooms offer further views across the city, two with en suite bathrooms and built in storage space. The master bedroom is a wonderful space with the addition of a private balcony. There is also ample storage in the flat and a modern family bathroom completes the internal accommodation.