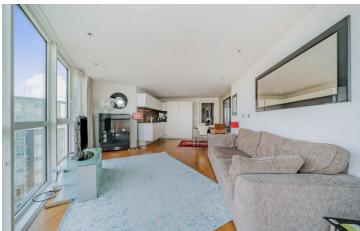

This property needs to be viewed to be truly appreciated as the views are breathtaking with floor to ceiling windows overlooking Portsmouth Historic Dockyard and the iconic Spinnaker Tower, Internally the property is beautifully decorated with modern décor and has a large open plan living space. The kitchen is fully fitted with white goods and is finished

with high-gloss handleless units. Three double bedrooms offer further views across the city, two with en suite bathrooms and built in storage space. The master bedroom is a wonderful space with the addition of a private balcony. There is also ample storage in the flat and a modern family bathroom completes the internal accommodation.