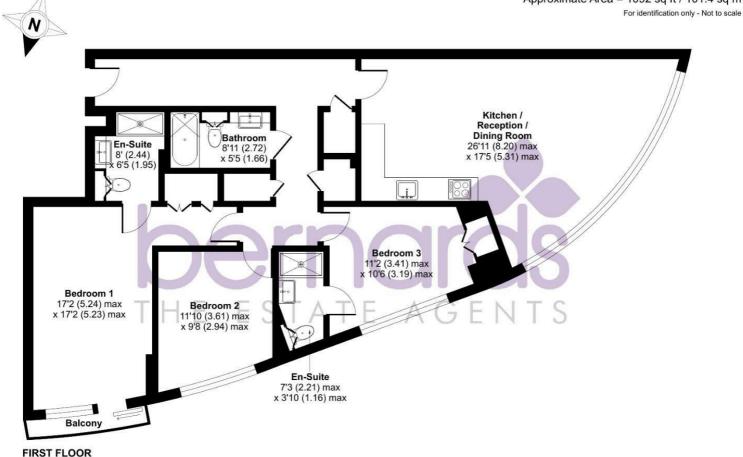

## PROPERTY INFORMATION

17'1" x 27' (5.21m x 8.23m)

**BEDROOM ONE** 17'4" x 17'1" (5.28m x 5.21m)

**ENSUITE** 6'6" x 8'2" (1.98m x 2.49m)

**BALCONY** 11'2" x 4'1" (3.40m x 1.24m)

**BEDROOM TWO** 13'10" max x 11'2" (4.22m max x 3.40m)

**ENSUITE** 7'2" x 3'11" (2.18m x 1.19m)

**BEDROOM THREE** 11'8" max x 9'8" (3.56m max Choosing the right x 2.95m)

**BATHROOM** 9' x 5'6" (2.74m x 1.68m)

## **Gunwharf Quays, Portsmouth, PO1**

Approximate Area = 1092 sq ft / 101.4 sq m

Floor plan produced in accordance with RICS Property Measurement 2nd Edition, Incorporating International Property Measurement Standards (IPMS2 Residential). @ntchecom 2025. Produced for Bernards Estate and Letting Agents Ltd. REF: 1240715