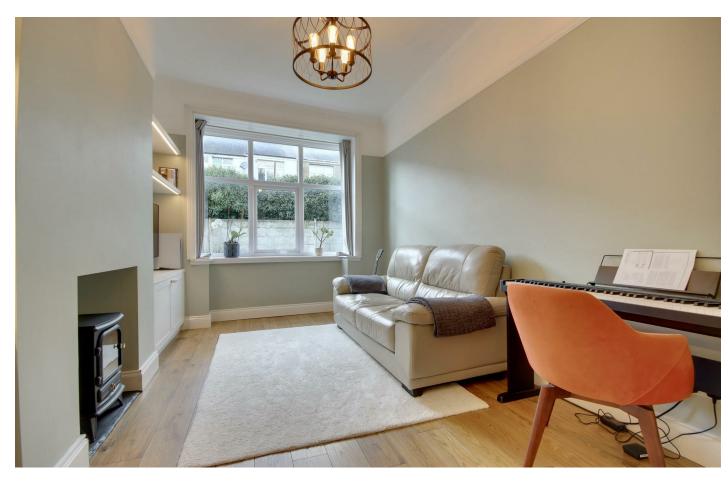

The accommodation comprises two reception rooms on the ground floor, one at the front of the home being used as a dining room which opens up into a well appointed kitchen. The second reception rooms sits at the rear and opens up into a low maintenance garden that can be used all year round.

## PROPERTY INFORMATION

**DINING ROOM** 14'8" x 10'0" (4.47m" x 3.05m")

**KITCHEN** 12'5" x 7'9" (3.78m" x 2.36m")

WC

LOUNGE 15'3" x 9'7" (4.65m" x 2.92m")

BEDROOM 1 14'11" x 13'5" (4.55m" x 4.09m")

BEDROOM 2 13'1" x 9'9" (3.99m" x 2.97m")