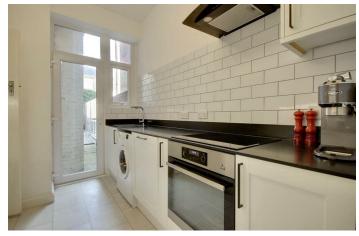

The accommodation comprises two reception rooms on the ground floor, one at the front of the home being used as a dining room which opens up into a well appointed kitchen. The second reception rooms sits at the rear and opens up into a low maintenance garden that can be used all year round.

## PROPERTY INFORMATION

**DINING ROOM** 14'8" x 10'0" (4.47m" x 3.05m")

**KITCHEN** 12'5" x 7'9" (3.78m" x 2.36m")

WC

LOUNGE 15'3" x 9'7" (4.65m" x 2.92m")

BEDROOM 1 14'11" x 13'5" (4.55m" x 4.09m")

BEDROOM 2 13'1" x 9'9" (3.99m" x 2.97m")