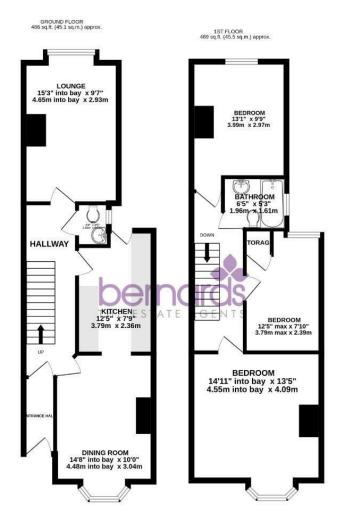

## PROPERTY INFORMATION

**DINING ROOM** 14'8" x 10'0" (4.47m" x 3.05m")

**KITCHEN** 12'5" x 7'9" (3.78m" x 2.36m")

WC

LOUNGE 15'3" x 9'7" (4.65m" x 2.92m")

BEDROOM 1 14'11" x 13'5" (4.55m" x 4.09m")

BEDROOM 2 13'1" x 9'9" (3.99m" x 2.97m")

12'5" x 7'10" (3.78m" x 2.39m")

**BATHROOM** 6'5" x 5'3" (1.96m" x 1.60m")