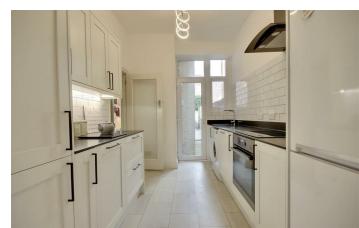

The accommodation comprises two reception rooms on the ground floor, one at the front of the home being used as a dining room which opens up into a well appointed kitchen. The second reception rooms sits at the rear and opens up into a low maintenance garden that can be used all year round.

## PROPERTY INFORMATION

**DINING ROOM** 14'8" x 10'0" (4.47m" x 3.05m")

**KITCHEN** 12'5" x 7'9" (3.78m" x 2.36m")

WC

LOUNGE 15'3" x 9'7" (4.65m" x 2.92m")

BEDROOM 1 14'11" x 13'5" (4.55m" x 4.09m")

BEDROOM 2 13'1" x 9'9" (3.99m" x 2.97m")