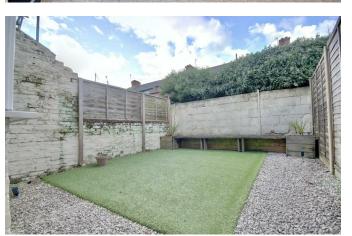

The accommodation comprises two reception rooms on the ground floor, one at the front of the home being used as a dining room which opens up into a well appointed kitchen. The second reception rooms sits at the rear and opens up into a low maintenance garden that can be used all year round.