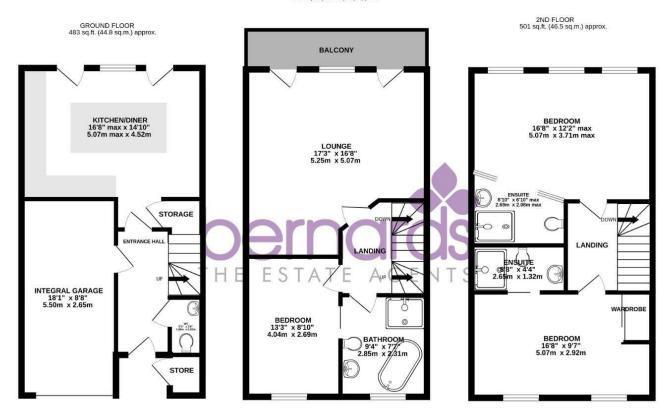

# PROPERTY INFORMATION

**GROUND FLOOR** INTEGRAL GARAGE

WC

KITCHEN DINER 16'8" x 14'10" max (5.08m" x 4.52m" max )

FIRST FLOOR

LOUNGE 17'3" x 16'8" max (5.26m" x 5.08m" max )

BEDROOM 3 13'3" x 8'10" (4.04m" x 2.69m")

BATHROOM

9'4" x 7'7" (2.84m" x 2.31m")

SECOND FLOOR

BEDROOM 1

16'8" x 12'2" max (5.08m" x 3.71m" max )

8'10" x 6'10" max (2.69m" x 2.08m" max )

BEDROOM 2 16'8" x 9'7" (5.08m" x 2.92m")

**EN-SUITE** 

8'8" x 4'4" (2.64m" x 1.32m")

ANTI-MONEY LAUNDERING (AML) Bernards Estate agents have a legal obligation to complete anti-money laundering checks. The AML check should be completed in branch. Please call the office to book an AML check if you would like to make an offer on this property. Please note the AML check includes taking a copy of the two forms of identification for each purchaser. A proof of address and proof of name document is required. Please note we cannot put forward an offer without the AML check being completed