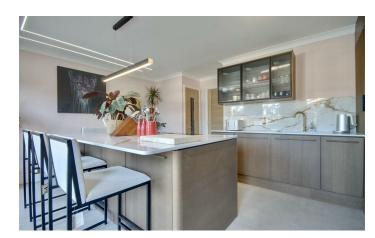

A fabulous sociable kitchen overlooks the camber offering a wonderful space to entertain. All 3 bedrooms now offer en-suite facilities with the bathroom on the first floor having a 'Jack and Jill'

arrangement from the landing. All bathrooms have been replaced to the highest standard.

# PROPERTY INFORMATION

**GROUND FLOOR** INTEGRAL GARAGE

WC

KITCHEN DINER 16'8" x 14'10" max (5.08m" x 4.52m" max )

FIRST FLOOR

LOUNGE 17'3" x 16'8" max (5.26m" x 5.08m" max )

BEDROOM 3 13'3" x 8'10" (4.04m" x 2.69m")