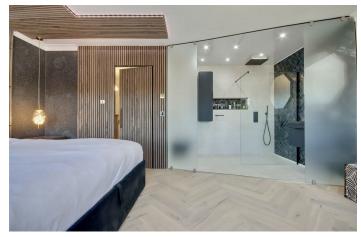

A fabulous sociable kitchen overlooks the camber offering a wonderful space to entertain. All 3 bedrooms now offer en-suite facilities with the bathroom on the first floor having a 'Jack and Jill'

arrangement from the landing. All bathrooms have been replaced to the highest standard.

BATHROOM

9'4" x 7'7" (2.84m" x 2.31m")

SECOND FLOOR

BEDROOM 1

16'8" x 12'2" max (5.08m" x 3.71m" max )

8'10" x 6'10" max (2.69m" x 2.08m" max )

BEDROOM 2 16'8" x 9'7" (5.08m" x 2.92m")

**EN-SUITE** 