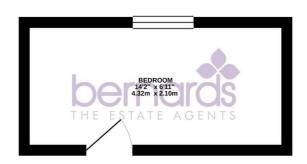

## **HIGHLIGHTS**

- MODERN BUILDING
- HALLS OF RESIDENCE
- ♣ 17 FURNISHED ROOMS
- 11 ENSUITE ROOMS
- 60 M2 LOUNGE-KITCHEN
- WEEKLY COMMUNAL CLEANER
- CITY CENTRE LOCATION
- HIGH SPEED WIFI INCLUDED
- 51 WEEK TENANCY
- MODERN DECOR

The building sees 17 rooms, with 11 ensuite and some fantastic communal facilities, including a 60m2 Kitchen/Lounge with multiple ovens and integrated appliances, laundry room, dining room, high speed wifi, secure bicycle store and an enclosed rear garden