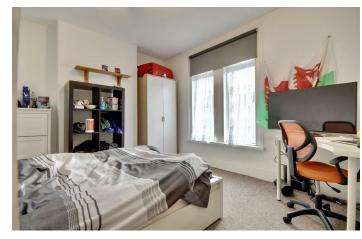

# **PROPERTY INFORMATION**

**BEDROOM ONE** 9'11" x 10'9" (3.02m x 3.28m)

**BEDROOM TWO** 9'11" x 11' (3.02m x 3.35m)

**BEDROOM THREE** 13'3" x 10'10' (4.04m x 3.30m')

**BEDROOM FOUR** 9'11" x 11' (3.02m x 3.35m)

**BEDROOM FIVE** 8'8" x 11' (2.64m x 3.35m)

LOUNGE

14'9' x 8'8" max (4.50m' x 2.64m max )

**KITCHEN** 11'5" x 8'8" (3.48m x 2.64m)

BATHROOM 5'7" x 7' (1.70m x 2.13m)

SHOWER ROOM 5'9' x 2'6" (1.75m' x 0.76m)