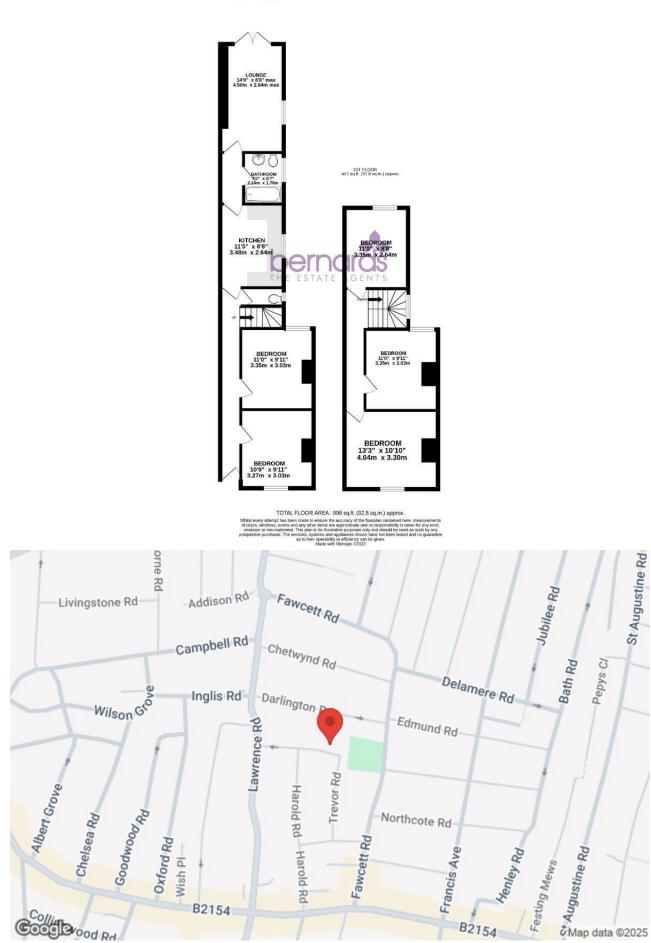

GROUND FLOOR 591 sq.ft. (54.9 sq.m.) approx

8 Clarendon Road, Southsea, Hampshire, PO5 2EE t: 02392 864 974

£290,000 FOR

Norman Road, Southsea PO4 0LP

# **PROPERTY INFORMATION**

**BEDROOM ONE** 9'11" x 10'9" (3.02m x 3.28m)

**BEDROOM TWO** 9'11" x 11' (3.02m x 3.35m)

**BEDROOM THREE** 13'3" x 10'10' (4.04m x 3.30m')

**BEDROOM FOUR** 9'11" x 11' (3.02m x 3.35m)

**BEDROOM FIVE** 8'8" x 11' (2.64m x 3.35m)

LOUNGE

14'9' x 8'8" max (4.50m' x 2.64m max )

**KITCHEN** 11'5" x 8'8" (3.48m x 2.64m)

BATHROOM 5'7" x 7' (1.70m x 2.13m)

SHOWER ROOM 5'9' x 2'6" (1.75m' x 0.76m)