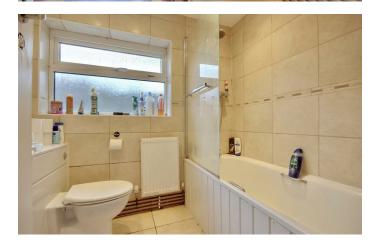

# **PROPERTY INFORMATION**

**BEDROOM ONE** 9'11" x 10'9" (3.02m x 3.28m)

**BEDROOM TWO** 9'11" x 11' (3.02m x 3.35m)

**BEDROOM THREE** 13'3" x 10'10' (4.04m x 3.30m')

**BEDROOM FOUR** 9'11" x 11' (3.02m x 3.35m)

**BEDROOM FIVE** 8'8" x 11' (2.64m x 3.35m)

LOUNGE

14'9' x 8'8" max (4.50m' x 2.64m max )

**KITCHEN** 11'5" x 8'8" (3.48m x 2.64m)

BATHROOM 5'7" x 7' (1.70m x 2.13m)

SHOWER ROOM 5'9' x 2'6" (1.75m' x 0.76m)