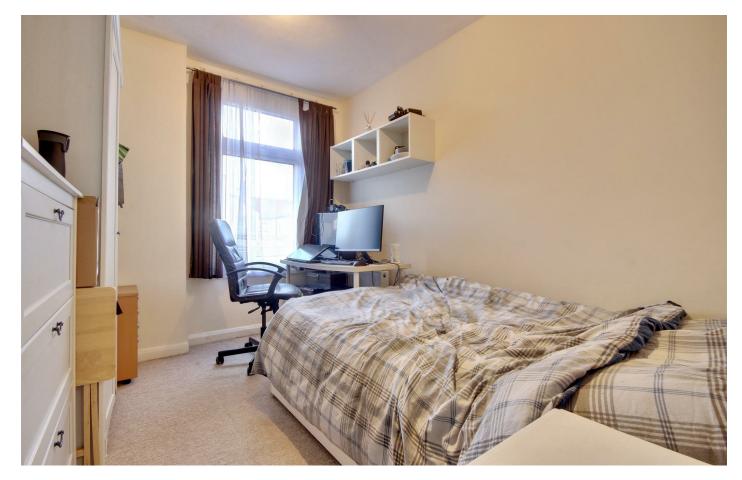

# **PROPERTY INFORMATION**

**BEDROOM ONE** 9'11" x 10'9" (3.02m x 3.28m)

**BEDROOM TWO** 9'11" x 11' (3.02m x 3.35m)

**BEDROOM THREE** 13'3" x 10'10' (4.04m x 3.30m')

**BEDROOM FOUR** 9'11" x 11' (3.02m x 3.35m)

**BEDROOM FIVE** 8'8" x 11' (2.64m x 3.35m)

LOUNGE

14'9' x 8'8" max (4.50m' x 2.64m max )

**KITCHEN** 11'5" x 8'8" (3.48m x 2.64m)

BATHROOM 5'7" x 7' (1.70m x 2.13m)

SHOWER ROOM 5'9' x 2'6" (1.75m' x 0.76m)