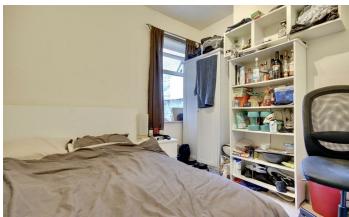

# **PROPERTY INFORMATION**

**BEDROOM ONE** 9'11" x 10'9" (3.02m x 3.28m)

**BEDROOM TWO** 9'11" x 11' (3.02m x 3.35m)

**BEDROOM THREE** 13'3" x 10'10' (4.04m x 3.30m')

**BEDROOM FOUR** 9'11" x 11' (3.02m x 3.35m)

**BEDROOM FIVE** 8'8" x 11' (2.64m x 3.35m)

LOUNGE

14'9' x 8'8" max (4.50m' x 2.64m max )

**KITCHEN** 11'5" x 8'8" (3.48m x 2.64m)

BATHROOM 5'7" x 7' (1.70m x 2.13m)

SHOWER ROOM 5'9' x 2'6" (1.75m' x 0.76m)