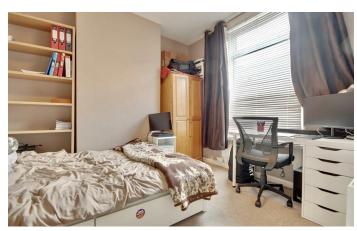

# **PROPERTY INFORMATION**

**BEDROOM ONE** 9'11" x 10'9" (3.02m x 3.28m)

**BEDROOM TWO** 9'11" x 11' (3.02m x 3.35m)

**BEDROOM THREE** 13'3" x 10'10' (4.04m x 3.30m')

**BEDROOM FOUR** 9'11" x 11' (3.02m x 3.35m)

**BEDROOM FIVE** 8'8" x 11' (2.64m x 3.35m)

LOUNGE

14'9' x 8'8" max (4.50m' x 2.64m max )

**KITCHEN** 11'5" x 8'8" (3.48m x 2.64m)

BATHROOM 5'7" x 7' (1.70m x 2.13m)

SHOWER ROOM 5'9' x 2'6" (1.75m' x 0.76m)