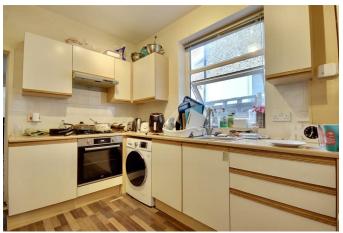

# **PROPERTY INFORMATION**

**BEDROOM ONE** 9'11" x 10'9" (3.02m x 3.28m)

**BEDROOM TWO** 9'11" x 11' (3.02m x 3.35m)

**BEDROOM THREE** 13'3" x 10'10' (4.04m x 3.30m')

**BEDROOM FOUR** 9'11" x 11' (3.02m x 3.35m)

**BEDROOM FIVE** 8'8" x 11' (2.64m x 3.35m)

LOUNGE

14'9' x 8'8" max (4.50m' x 2.64m max )

**KITCHEN** 11'5" x 8'8" (3.48m x 2.64m)

BATHROOM 5'7" x 7' (1.70m x 2.13m)

SHOWER ROOM 5'9' x 2'6" (1.75m' x 0.76m)