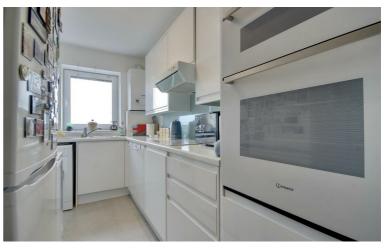

The accommodation comprises a large lounge diner, 3 bedrooms, kitchen,

bathroom as well as a further WC, ideal if you have guests or entertaining. The lounge diner also enjoys the corner position of the layout giving 180 degree views that will keep you gazing for hours.

## PROPERTY INFORMATION

**LOUNGE / DINER** 24'7" x 13'2" (7.49m" x 4.01m")

KITCHEN 14'9" x 6'3" (4.50m" x 1.91m")

**BEDROOM 1** 16'11" x 11'7" (5.16m" x 3.53m")

**BEDROOM 2** 10'10" x 8'1" (3.30m" x 2.46m")