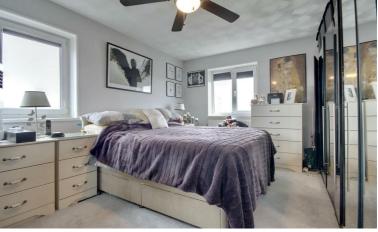

The accommodation comprises a large lounge diner, 3 bedrooms, kitchen,

bathroom as well as a further WC, ideal if you have guests or entertaining. The lounge diner also enjoys the corner position of the layout giving 180 degree views that will keep you gazing for hours.

## PROPERTY INFORMATION

**LOUNGE / DINER** 24'7" x 13'2" (7.49m" x 4.01m")

KITCHEN 14'9" x 6'3" (4.50m" x 1.91m")

**BEDROOM 1** 16'11" x 11'7" (5.16m" x 3.53m")

**BEDROOM 2** 10'10" x 8'1" (3.30m" x 2.46m")