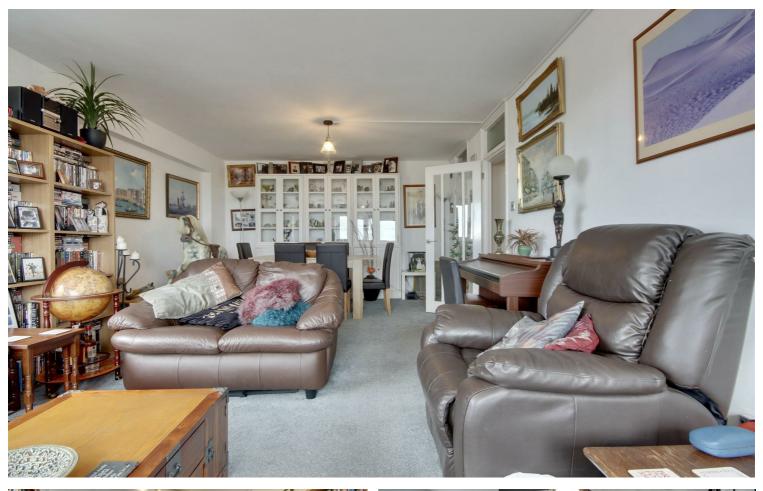

The accommodation comprises a large lounge diner, 3 bedrooms, kitchen,

bathroom as well as a further WC, ideal if you have guests or entertaining. The lounge diner also enjoys the corner position of the layout giving 180 degree views that will keep you gazing for hours.

The location is incredibly convenient with it being within a short walk to the seafront but also offering the shops, bars and restaurants of Southsea close by. There is a communal garden that can be enjoyed at the same time. A great opportunity that must be viewed.