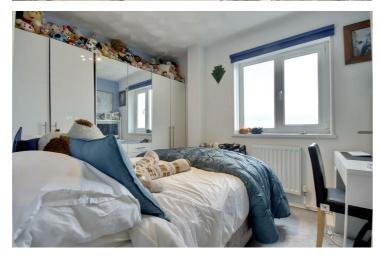

The accommodation comprises a large lounge diner, 3 bedrooms, kitchen,

bathroom as well as a further WC, ideal if you have guests or entertaining. The lounge diner also enjoys the corner position of the layout giving 180 degree views that will keep you gazing for hours.

## PROPERTY INFORMATION

**LOUNGE / DINER** 24'7" x 13'2" (7.49m" x 4.01m")

KITCHEN 14'9" x 6'3" (4.50m" x 1.91m")

**BEDROOM 1** 16'11" x 11'7" (5.16m" x 3.53m")

**BEDROOM 2** 10'10" x 8'1" (3.30m" x 2.46m")