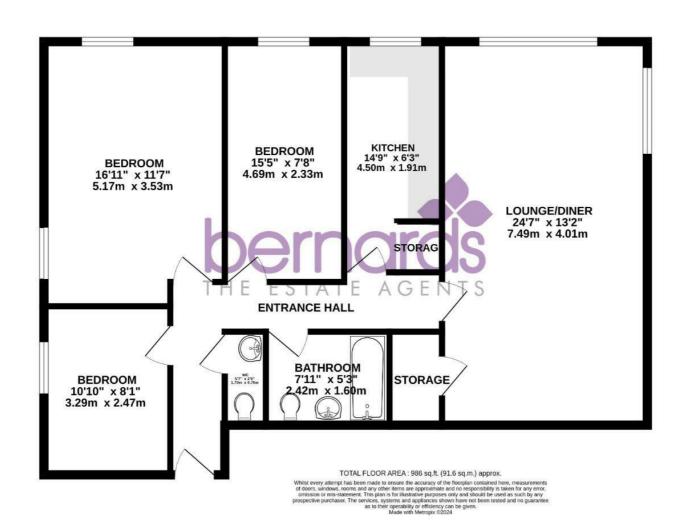

## PROPERTY INFORMATION

**LOUNGE / DINER** 24'7" x 13'2" (7.49m" x 4.01m")

KITCHEN 14'9" x 6'3" (4.50m" x 1.91m")

**BEDROOM 1** 16'11" x 11'7" (5.16m" x 3.53m")

**BEDROOM 2** 10'10" x 8'1" (3.30m" x 2.46m")

**BEDROOM 3** 15'5" x 7'8" (4.70m" x 2.34m")

**BATHROOM** 7'11" x 5'3" (2.41m" x 1.60m")

WC.

Anti-Money Laundering (AML) Bernards Estate agents have a legal obligation to complete anti-money laundering checks. The AML check should be completed in branch. Please call the office to book an AML check if you would like to make an offer on this property. Please note the AML check includes taking a copy of the two forms of identification for each purchaser. A proof of address and proof of name document is required. Please note we cannot put forward an offer without the AML check being completed

### 9TH FLOOR 986 sq.ft. (91.6 sq.m.) approx.